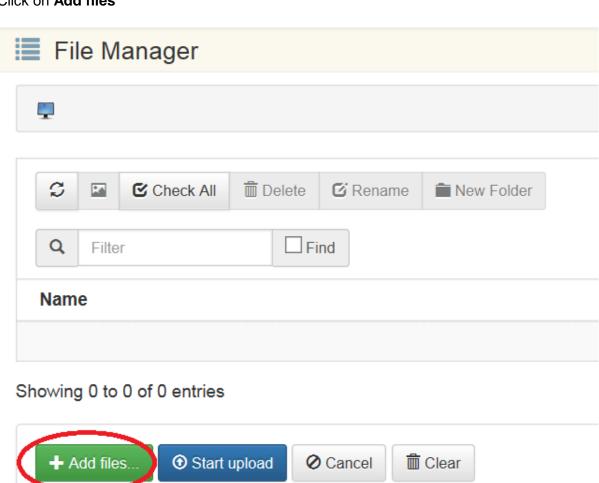

## Uploading files

Login to the portal

Click on Add files

#### Select 1 or more files

You can click on Add files again to add more files.