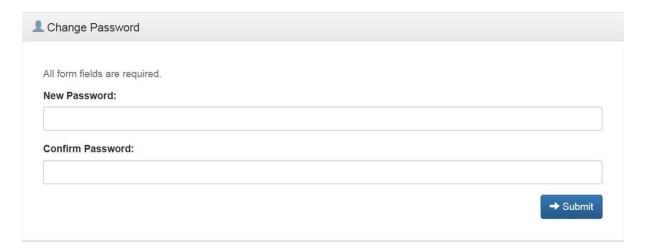

You will then be asked to provide answers to your secret questions. After this is completed hit Submit button.

Enter a new password and confirm password