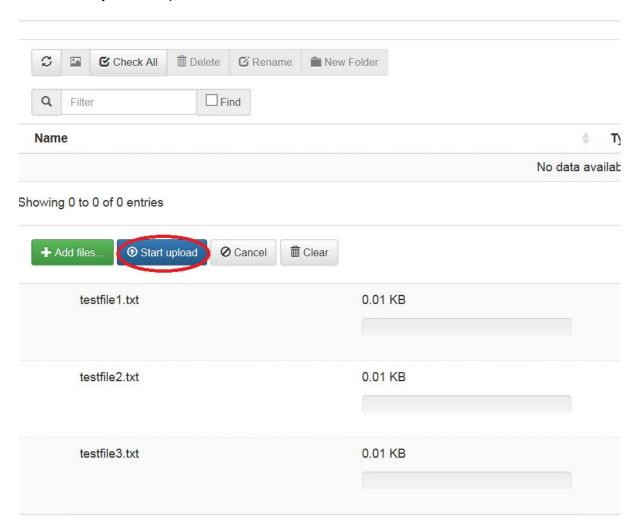

#### Click Start upload to upload all selected files

Once file(s) have been uploaded you can select Logout from top right.