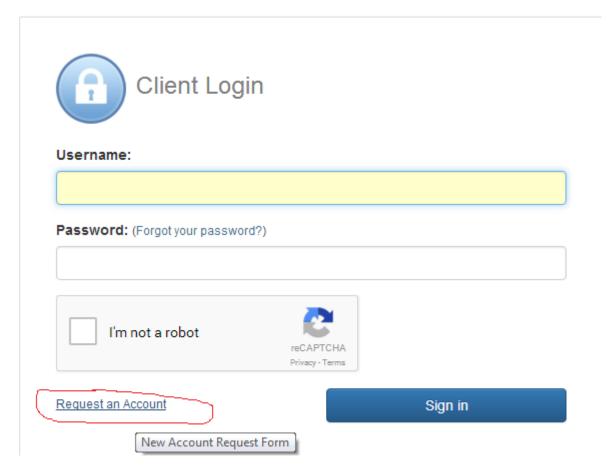

### Accessing the portal

Log on to <a href="https://data.aec.gov.au">https://data.aec.gov.au</a>

#### New users

To request a new account click on Request an Account

Please fill out all fields.

Note the User Name field is the name you will use to login the portal. It is recommended that the first part of the user name be the organisation abbreviation followed by any other detail to allow easier identification when documents are received by the AEC eg. AWUMaryS.