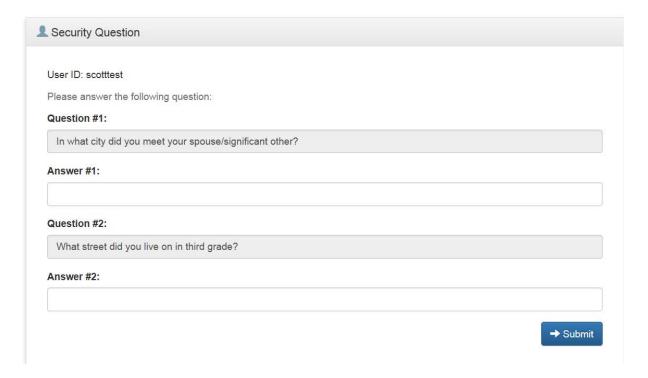

You will then be asked to provide answers to your secret questions. After this is completed hit Submit button.

Enter a new password and confirm password