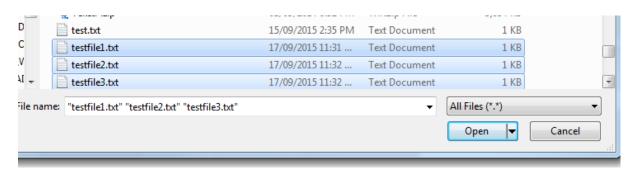

#### Select 1 or more files

You can click on Add files again to add more files.