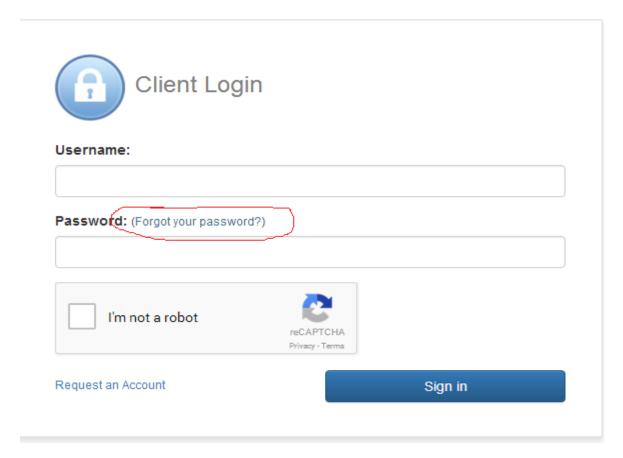

### Resetting your password

Go to the portal and select Forgot your password?

Enter your details and select **I'm not a robot** and follow any prompts. Then select **Submit**.

An email will be sent to you with a link to reset your password.