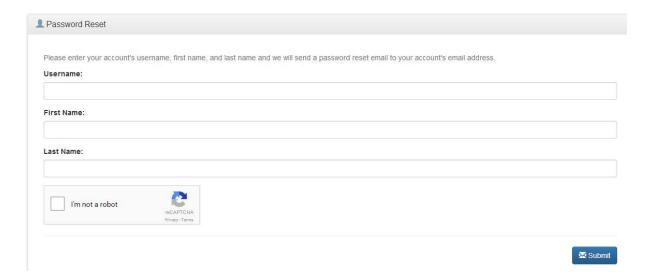

### Resetting your password

Go to the portal and select Forgot your password?

Enter your details and select **I'm not a robot** and follow any prompts. Then select **Submit**.

An email will be sent to you with a link to reset your password.