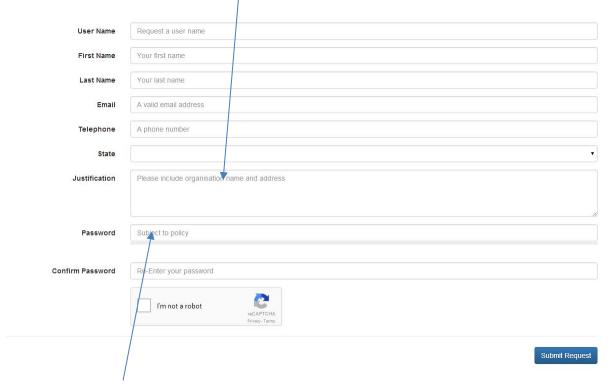

#### New users

To request a new account click on Request an Account

Please fill out all fields.

Note the User Name field is the name you will use to login the portal. It is recommended that the first part of the user name be the organisation abbreviation followed by any other detail to allow easier identification when documents are received by the AEC eg. AWUMaryS.

In the justification field please indicate the name of the organisation and the state/territory from which the request is being made.

Please note the password must contain at least nine characters, one letter, one number and one special character

Click on I'm not a robot and follow any prompts. Click **Submit Request** to request account.

An AEC staff member will process your application and you will receive an email once your account has been activated.