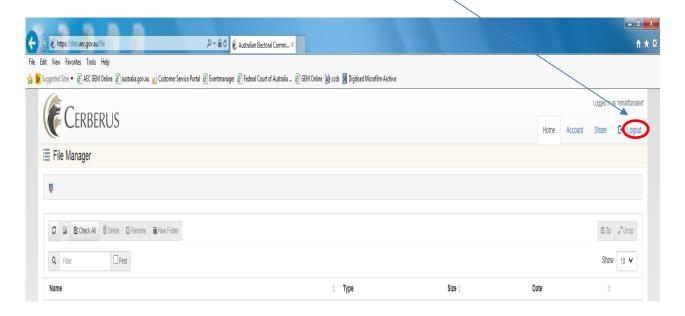

#### Click Start upload to upload all selected files

Once file(s) have been uploaded you can select Logout from top right.