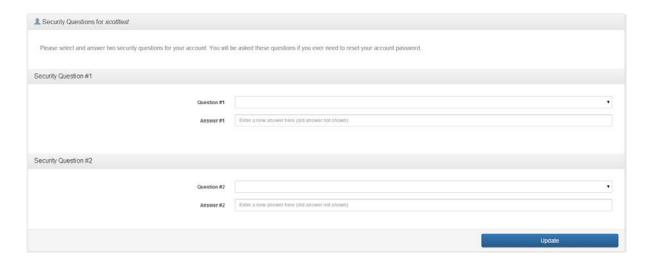

If this is your first login you will need to provide answers to secret questions. This will be used as verification if you ever need to reset you password.

When you have answered the secret questions click on **Update** button.

\* Please take note of the answers to the two security questions for future reference (e.g. to request a reset to your password)