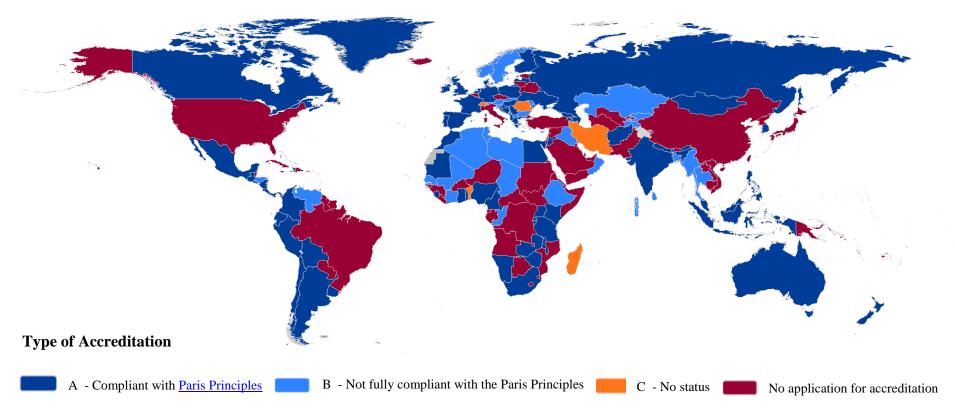

## Accreditation of National Human Rights Institutions Last Updated: 24 January 2017

Definition and Metadata: <a href="http://www.ohchr.org/Documents/Issues/HRIndicators/MetadataNHRIAccreditation.pdf">http://www.ohchr.org/Documents/Issues/HRIndicators/MetadataNHRIAccreditation.pdf</a>.

Source: Sub-Committee on Accreditation (SCA) of the Global Alliance of National Human Rights Institutions (GANHRI), Chart of the Status of National Institutions, August 2016, <a href="https://chart.of.com/Chart.of.chart.of.chart.of.chart.of.chart.of.chart.of.chart.of.chart.of.chart.of.chart.of.chart.of.chart.of.chart.of.chart.of.chart.of.chart.of.chart.of.chart.of.chart.of.chart.of.chart.of.chart.of.chart.of.chart.of.chart.of.chart.of.chart.of.chart.of.chart.of.chart.of.chart.of.chart.of.chart.of.chart.of.chart.of.chart.of.chart.of.chart.of.chart.of.chart.of.chart.of.chart.of.chart.of.chart.of.chart.of.chart.of.chart.of.chart.of.chart.of.chart.of.chart.of.chart.of.chart.of.chart.of.chart.of.chart.of.chart.of.chart.of.chart.of.chart.of.chart.of.chart.of.chart.of.chart.of.chart.of.chart.of.chart.of.chart.of.chart.of.chart.of.chart.of.chart.of.chart.of.chart.of.chart.of.chart.of.chart.of.chart.of.chart.of.chart.of.chart.of.chart.of.chart.of.chart.of.chart.of.chart.of.chart.of.chart.of.chart.of.chart.of.chart.of.chart.of.chart.of.chart.of.chart.of.chart.of.chart.of.chart.of.chart.of.chart.of.chart.of.chart.of.chart.of.chart.of.chart.of.chart.of.chart.of.chart.of.chart.of.chart.of.chart.of.chart.of.chart.of.chart.of.chart.of.chart.of.chart.of.chart.of.chart.of.chart.of.chart.of.chart.of.chart.of.chart.of.chart.of.chart.of.chart.of.chart.of.chart.of.chart.of.chart.of.chart.of.chart.of.chart.of.chart.of.chart.of.chart.of.chart.of.chart.of.chart.of.chart.of.chart.of.chart.of.chart.of.chart.of.chart.of.chart.of.chart.of.chart.of.chart.of.chart.of.chart.of.chart.of.chart.of.chart.of.chart.of.chart.of.chart.of.chart.of.chart.of.chart.of.chart.of.chart.of.chart.of.chart.of.chart.of.chart.of.chart.of.chart.of.chart.of.chart.of.chart.of.chart.of.chart.of.chart.of.chart.of.chart.of.chart.of.chart.of.chart.of.chart.of.chart.of.