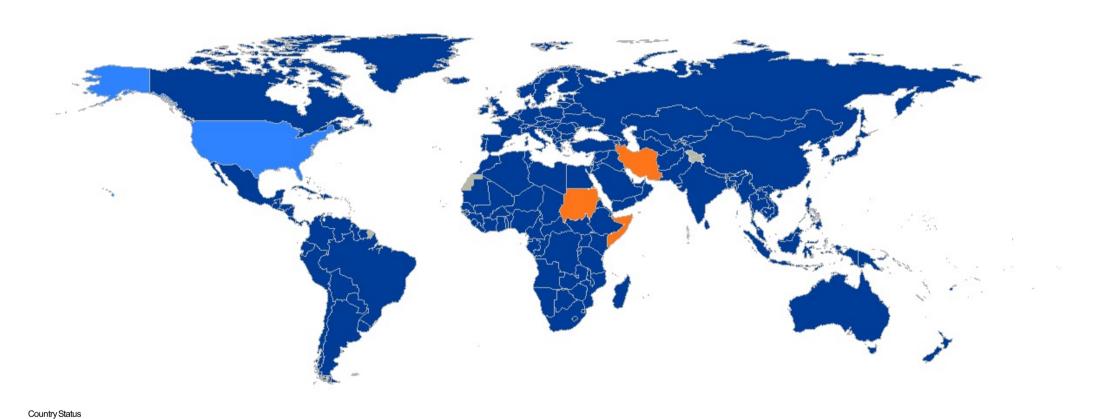

State Party (189)

Signatory (2)

## Convention on the Elimination of All Forms of Discrimination against Women

Last Updated: 20 Jun 2016

Definition and meta-data: http://www.ohchr.org/Documents/Issues/HRIndicators/MetadataRatificationStatus.pdf
Source: Database of the United Nations Office of Legal Affairs (OLA) https://treaties.un.org
For application of treaties to overseas, non-self-governing and other territories, shown here in grey, see https://treaties.un.org

No Action (6)

Note: The boundaries and the names shown and the designations used on these maps do not imply official endorsement or acceptance by the United Nations. Final boundary between the Republic of Sudan and the Republic of South Sudan has not yet been determined Dotted line represents approximately the Line of Control in Jammu and Kashmir agreed upon by India and Pakistan. The final status of Jammu and Kashmir has not yet been agreed upon by the parties.