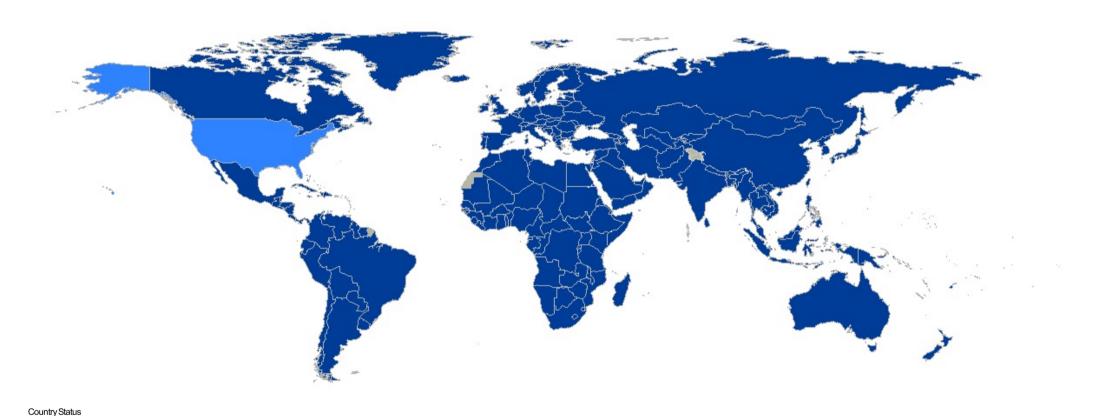

State Party (196)

Signatory (1)

## Convention on the Rights of the Child

Last Updated: 20 Jun 2016

Definition and meta-data: http://www.ohchr.org/Documents/Issues/HRIndicators/MetadataRatificationStatus.pdf
Source: Database of the United Nations Office of Legal Affairs (OLA) https://treaties.un.org
For application of treaties to overseas, non-self-governing and other territories, shown here in grey, see https://treaties.un.org

No Action (0)

Note: The boundaries and the names shown and the designations used on these maps do not imply official endorsement or acceptance by the United Nations. Final boundary between the Republic of Sudan and the Republic of South Sudan has not yet been determined Dotted line represents approximately the Line of Control in Jammu and Kashmir agreed upon by India and Pakistan. The final status of Jammu and Kashmir has not yet been agreed upon by the parties.