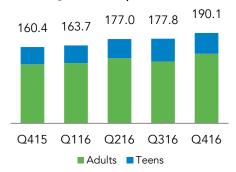

# Invisalign Case Shipments (K)

# 2016 FINANCIAL HIGHLIGHTS

| Clear aligner cases shipped | 708,500  |
|-----------------------------|----------|
| Net revenues                | \$1.1B   |
| - Clear aligner             | \$958.3M |
| - Scanner & services        | \$121.5M |
| Gross margin                | 75.5%    |
| Operating margin            | 23.1%    |
| Net profit                  | \$189.7M |
| EPS, diluted                | \$2.33   |
| Cash & investments          | \$700.0M |
| Free cash flow              | \$177.1M |