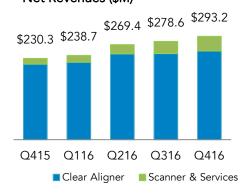

# Net Revenues (\$M)

# 2016 FINANCIAL HIGHLIGHTS

| Clear aligner cases shipped | 708,500  |
|-----------------------------|----------|
| Net revenues                | \$1.1B   |
| - Clear aligner             | \$958.3M |
| - Scanner & services        | \$121.5M |
| Gross margin                | 75.5%    |
| Operating margin            | 23.1%    |
| Net profit                  | \$189.7M |
| EPS, diluted                | \$2.33   |
| Cash & investments          | \$700.0M |
| Free cash flow              | \$177.1M |