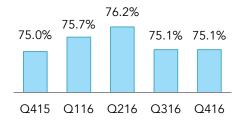

# **Gross Margin**

# 2016 FINANCIAL HIGHLIGHTS

| Clear aligner cases shipped | 708,500  |
|-----------------------------|----------|
| Net revenues                | \$1.1B   |
| - Clear aligner             | \$958.3M |
| - Scanner & services        | \$121.5M |
| Gross margin                | 75.5%    |
| Operating margin            | 23.1%    |
| Net profit                  | \$189.7M |
| EPS, diluted                | \$2.33   |
| Cash & investments          | \$700.0M |
| Free cash flow              | \$177.1M |