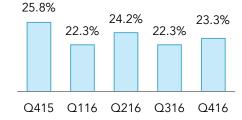

#### Operating Margin

# 2016 FINANCIAL HIGHLIGHTS

| Clear aligner cases shipped | 708,500  |
|-----------------------------|----------|
| Net revenues                | \$1.1B   |
| - Clear aligner             | \$958.3M |
| - Scanner & services        | \$121.5M |
| Gross margin                | 75.5%    |
| Operating margin            | 23.1%    |
| Net profit                  | \$189.7M |
| EPS, diluted                | \$2.33   |
| Cash & investments          | \$700.0M |
| Free cash flow              | \$177.1M |