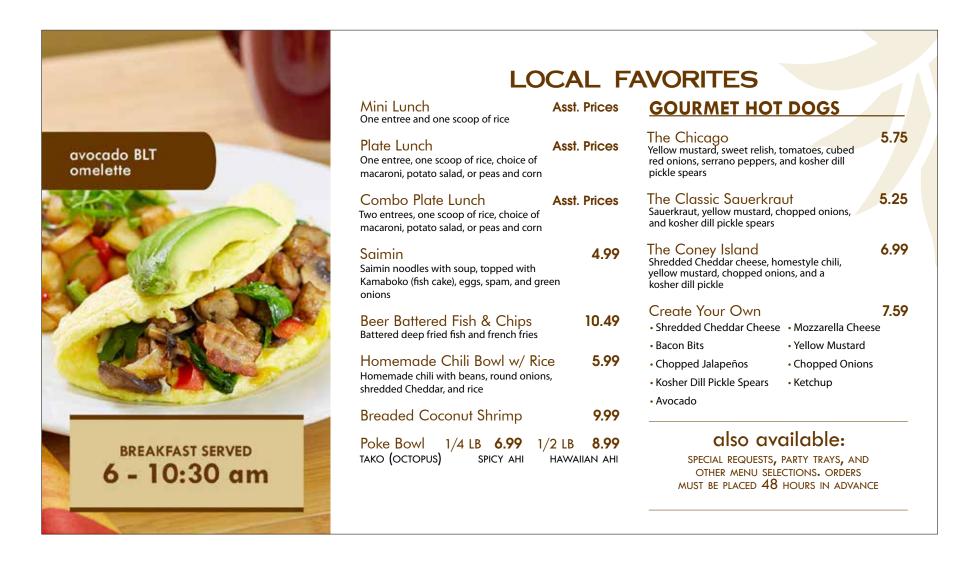

## Honolua Store

KAPALUA RESORT 502 OFFICE ROAD LAHAINA, HI 96767

PHONE: 808.665.9105

**Deli Menu** 

DELIHOURS 6am – 7pm

STORE HOURS 6am - 8:30pm

|                                                                                                                                | 12.99       | Egg Breakfast Sandwich                                                                                                                                  | 8.49              | Avocado BLT (                                                                     | Omelett    | e          |
|--------------------------------------------------------------------------------------------------------------------------------|-------------|---------------------------------------------------------------------------------------------------------------------------------------------------------|-------------------|-----------------------------------------------------------------------------------|------------|------------|
| 6 oz New York Steak and two eggs, with choice of breakfast potatoes or rice                                                    |             | Two eggs with ham, bacon, and Swiss cheese on<br>sourdough bread. Choice of breakfast potatoes or<br>rice                                               |                   | Veggie Omelette<br>Spinach, mushroom, zucchini, green and red                     |            |            |
| Island Breakfast<br>Two eggs with 1 choice of meat: Ham, Pork Link                                                             | 6.99        | Ultimate Hashbrown Breakfast 7.9                                                                                                                        | 7.99              | bell pepper, tomatoes, and onion                                                  |            | on         |
| Sausage, Portuguese Sausage, Bacon, or Spam.<br>Served with choice of breakfast potatoes or rice.                              |             | Hashbrown with bacon pieces, chopped pork link<br>sausage, red and green bell peppers, onions, shree<br>Mozzarella and Cheddar cheese. Served with eggs | dded              | Three Cheese<br>Cheddar, Mozzarella                                               |            |            |
| Island Breakfast Deluxe<br>Two eggs with 2 choices of meat: Ham, pork link<br>sausage, Portuguese sausage, Bacon, Spam or Corn | <b>8.99</b> | Belgian Waffle<br>Fresh fruit and powered sugar                                                                                                         | 5.99              | Shrimp Omele<br>Shrimp, tomato, red<br>mushroom, and gree                         | bell peppe | r, onion,  |
| Beef Hash. Served with breakfast potatoes or rice<br>2 Eggs & Corned Beef Hash                                                 | 7.99        | Old Fashion Style Oatmeal<br>Oatmeal topped with brown sugar and milk                                                                                   | 4.95              | Meat Lovers Omelette<br>Bacon, Portuguese sausage, pork link sausage,<br>and ham  |            |            |
| Hobo Loco Moco<br>Hamburger patty, two eggs, and steamed rice<br>smothered in brown gravy                                      | 5.99        | Buttermilk Pancakes<br>Served with fresh fruit and sprinkled powered sug<br>SHORT STACK <b>5.49</b> FULL STACK                                          | ar<br><b>6.49</b> | Create Your Own Omelette                                                          |            |            |
| Hobo Breakfast                                                                                                                 | 5.99        |                                                                                                                                                         | 0.47              | BREAKFAST SIDES                                                                   |            |            |
| Two eggs and steamed riced. Choice of ham, pork link sausage, Portuguese sausage, bacon, or spam                               |             | Banana Pancakes<br>Sprinkled with powdered sugar                                                                                                        |                   | Rice                                                                              | 0.95       | Fried Rice |
| Honolua Egg Benedict                                                                                                           | 7.99        | SHORT STACK 6.49 FULL STACK                                                                                                                             | 7.89              | Corned Beef                                                                       | 3.99       | Bacon      |
| English muffin with ham, egg, and Hollandaise<br>Sauce. Served with rice or breakfast potatoes                                 |             | Sweet Bread French Toast<br>Sprinkled with powdered sugar                                                                                               | 6.99              | Hashbrown                                                                         | 2.69       | Eggs (2)   |
| •                                                                                                                              | 0.00        | spinice with powered sugar                                                                                                                              |                   | Potatoes O'Brien                                                                  |            |            |
| Biscuits & Gravy w/ Eggs<br>Biscuits, homemade gravy and two eggs                                                              | 8.99        | HONOLUA OMELETTES                                                                                                                                       |                   | Bagel with Cream Cheese                                                           |            | eese       |
| Breakfast Burrito<br>Flour tortilla, eggs, sausage, tomato, onion, salsa,                                                      | 8.99        | Omelettes come with choice of breakfast potato<br>or rice                                                                                               |                   | Breakfast Meats<br>• Portuguese Sausage • Ham<br>• Pork Link Sausage/Patty • Spam |            |            |