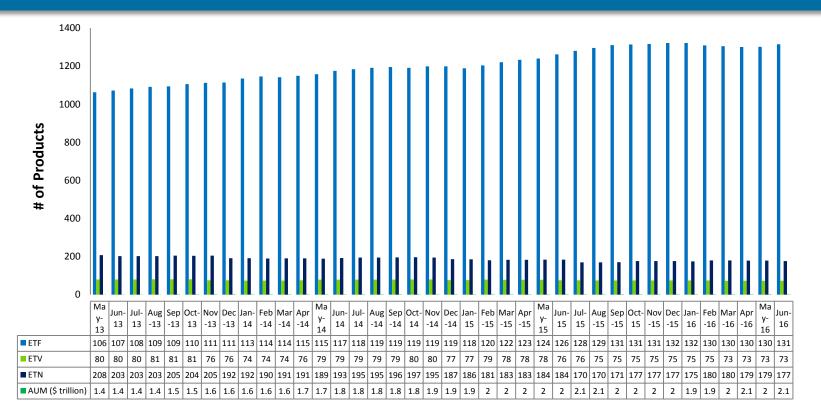

#### New ETP Launched on NYSE Arca in June

- As of June 2016, 1,934 ETPs are listed in the US, 1,565 of which were listed on NYSE Arca
- NYSE Arca listed ETPs have a total AUM of approx. \$2.06 trillion

## NYSE Arca ETPs (By Issuer)

| Issuer                   | # of ETPs | New in June             | New YTD | Turnover         |
|--------------------------|-----------|-------------------------|---------|------------------|
| Academy Funds            | 1         |                         |         | \$7,650,177      |
| AdvisorShares            | 19        |                         |         | \$284,496,577    |
| AlphaClone               | 2         |                         |         | \$11,200,626     |
| ALPS                     | 17        | 4 (RFUN,RFCI,RFFC,RFDA) | 5       | \$3,156,361,265  |
| ARK                      | 4         |                         |         | \$3,292,679      |
| ArrowShares              | 2         |                         |         | \$10,273,416     |
| Barclays                 | 69        |                         |         | \$33,504,741,628 |
| Cambria                  | 7         |                         | 1       | \$27,614,163     |
| Charles Schwab           | 21        |                         |         | \$7,193,416,687  |
| Citigroup                | 2         |                         |         | \$893,309        |
| Columbia Management      | 5         | 3(ESGW,ESGS,ESGN)       | 3       | \$1,488,729      |
| Credit Suisse            | 10        |                         | 2       | \$126,705,402    |
| CSOP                     | 3         |                         |         | \$660,525        |
| Deutsche Bank            | 28        |                         |         | \$2,969,383,868  |
| db X-trackers            | 34        | 1 (DESC)                | 2       | \$5,803,780,983  |
| Diamond Hill             | 1         |                         |         | \$6,222,066      |
| Direxion Shares          | 78        | 2 (HYDD,SPDN)           | 5       | \$64,050,717,904 |
| Emerging Global          | 9         |                         |         | \$95,208,961     |
| ETF Managers Group       | 3         |                         |         | \$4,417,537      |
| ETF Securities           | 9         |                         |         | \$379,830,812    |
| Exchange Traded Concepts | 9         |                         | 1       | \$107,438,212    |
| Fidelity                 | 14        |                         |         | \$761,889,302    |
| FirstTrust               | 32        |                         |         | \$7,961,905,534  |
|                          |           |                         |         |                  |