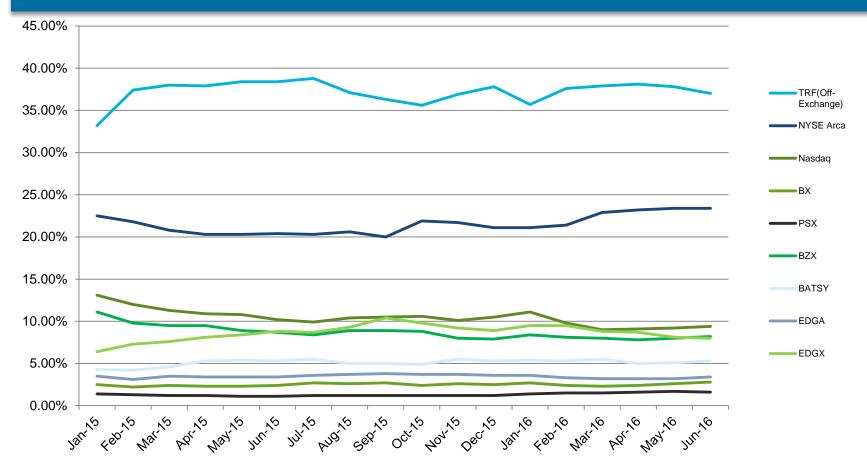

#### **U.S. ETP Market Share by Trading Venue**

- In June 2016, NYSE Arca led all exchanges with an ETP trading market share of 23.40%
- > ETP trades occurring off-exchange in June 2016 represented 37.00%