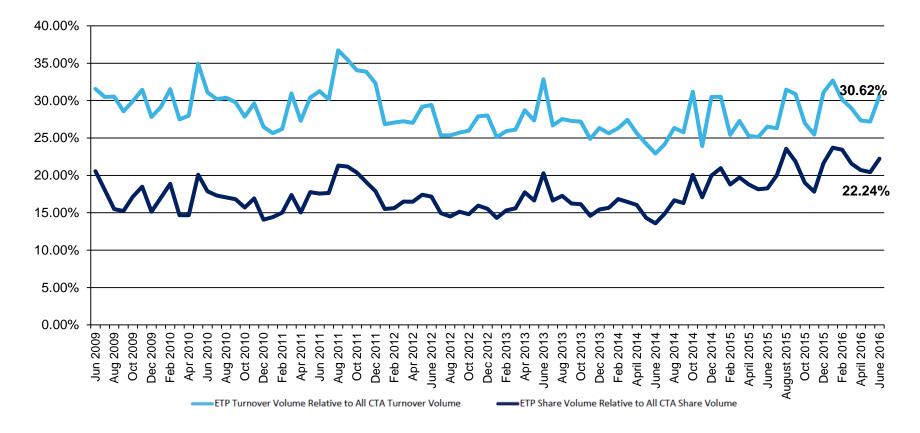

#### **U.S. ETP Consolidated Volumes**

- During the month of June, US ETP CADV was 1.69 billion and daily notional value was \$85.66 billion
- By the end of June, US ETP share and notional volume represented 22.44% and 30.62%, respectively of all CTA issues