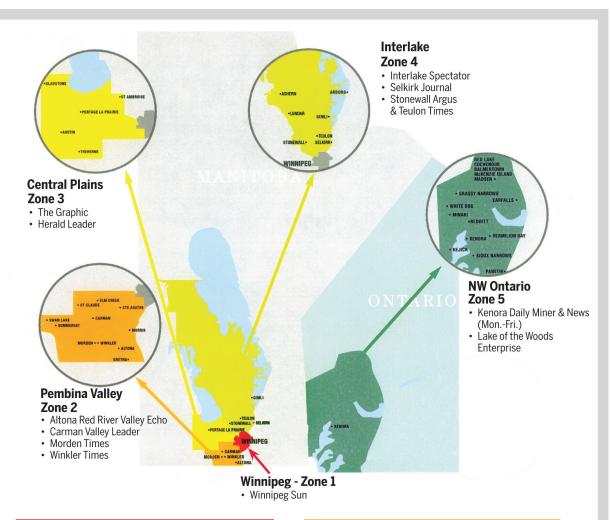

#### **MANITOBA RATE CARD**

#### All 5 Zones (12 papers)

| Quarter Page | .\$2,199 |
|--------------|----------|
| Half Page    | \$3,399  |
| Full Page    | \$5,600  |

#### PEMBINA

#### 4 Papers

| Quarter Page | \$799   |
|--------------|---------|
| Half Page    | \$1,300 |
| Full Page    | \$2,199 |

<sup>\*</sup>Same ad, same week

#### INTERLAKE

#### 3 Papers

| Quarter Page | \$799   |
|--------------|---------|
| Half Page    | \$1,300 |
| Full Page    | \$2.199 |