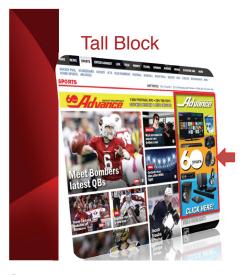

## By The Day: (High Impact)

| Home Page (Background, Leaderboard)                                   | \$1500 |
|-----------------------------------------------------------------------|--------|
| News/Sports (Background, Leaderboard)                                 | \$1000 |
| Other Sections (Background, Leaderboard)                              | \$750  |
| Add: Tall Block                                                       | \$325  |
| Add: Big Box                                                          | \$325  |
| Add: Catfish - Basic                                                  | \$850  |
| Multi-Takeover Discount                                               | 15%    |
| Catfish:                                                              |        |
| Catfish - Basic                                                       | \$900  |
| Catfish - Expandable                                                  | \$1100 |
| Catfish - Slider                                                      | \$1300 |
| (Catfish Pricing based on Home Page \$150 discount for News or Sports |        |

#### By CPM:

 CPM = Cost Per 1000 Impressions

 Tall Block:
 Rate

 Up to 100,000
 \$18/CPM

 Up to 200,000
 \$17/CPM

 Up to 400,000
 \$16/CPM

500,000+ \$15/CPM Expanding add 15% - Video Embedded add 15%

 Big Box or Leaderboard: