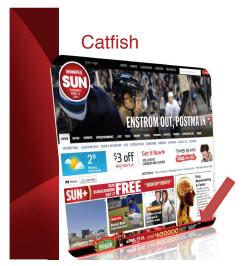

## By The Day: (High Impact)

| Home Page (Background, Leaderboard)                                   | \$1500 |
|-----------------------------------------------------------------------|--------|
| News/Sports (Background, Leaderboard)                                 | \$1000 |
| Other Sections (Background, Leaderboard)                              | \$750  |
| Add: Tall Block                                                       | \$325  |
| Add: Big Box                                                          | \$325  |
| Add: Catfish - Basic                                                  | \$850  |
| Multi-Takeover Discount                                               | 15%    |
| Catfish:                                                              |        |
| Catfish - Basic                                                       | \$900  |
| Catfish - Expandable                                                  | \$1100 |
| Catfish - Slider                                                      | \$1300 |
| (Catfish Pricing based on Home Page \$150 discount for News or Sports |        |

(Catfish Pricing based on Home Page. \$150 discount for News or Sports, \$300 discount for other sections)