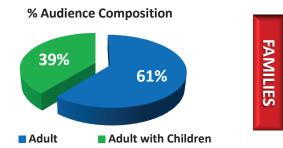

#### Winnipeg SUN Demographic highlights: 7-Day CUME

|        | Male    | Female |
|--------|---------|--------|
| GENDER | 60%     | 40%    |
| 85     | 145,000 | 98,500 |

71% are employed

- 14% are employed in Management, Executive or Professional occupations
- 21% are employed in other white collar occupations
- 26% are employed in blue collar occupations
- 31% have some post-secondary education. 27% are University educated.
- 79% are homeowners