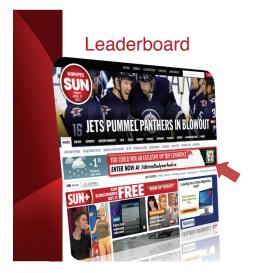

## By The Day: (High Impact)

| Home Page (Background, Leaderboard)                                   | \$1500 |
|-----------------------------------------------------------------------|--------|
| News/Sports (Background, Leaderboard)                                 | \$1000 |
| Other Sections (Background, Leaderboard)                              | \$750  |
| Add: Tall Block                                                       | \$325  |
| Add: Big Box                                                          | \$325  |
| Add: Catfish - Basic                                                  | \$850  |
| Multi-Takeover Discount                                               | 15%    |
| Catfish:                                                              |        |
| Catfish - Basic                                                       | \$900  |
| Catfish - Expandable                                                  | \$1100 |
| Catfish - Slider                                                      | \$1300 |
| (Catfish Pricing based on Home Page \$150 discount for News or Sports |        |