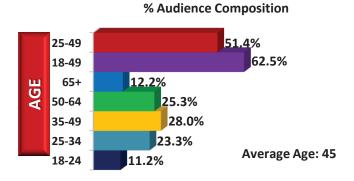

#### Winnipeg SUN Demographic highlights: 7-Day CUME

|        | Male    | Female |
|--------|---------|--------|
| GENDER | 60%     | 40%    |
| 85     | 145,000 | 98,500 |

71% are employed

- 14% are employed in Management, Executive or Professional occupations
- 21% are employed in other white collar occupations
- 26% are employed in blue collar occupations
- 31% have some post-secondary education. 27% are University educated.
- 79% are homeowners

INCOME

- \$ 183,900 (76%) have household incomes of \$50,000+
- \$ 122,200 (50%) have household incomes of \$75,000+

Average HHI: \$81,879

Sources: NADbank 2013 Full Survey, Printed or PDF edition (NET Readership). Base: Winnipeg CMA, Adults 18+