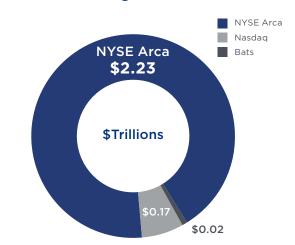

### Assets Under Management of U.S. ETPs

Over 92% of all U.S. ETP AUM is listed on NYSE Arca.