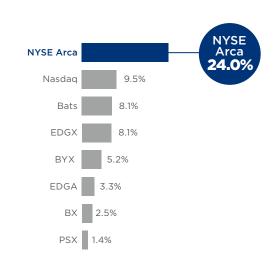

## THE #1 EXCHANGE IN ETP VOLUME AND LISTINGS

Market Share for all U.S. ETPs

NYSE Arca has the most market share in trading volume with 2.5 times more liquidity than the next largest exchange.

NYSE Arca has the narrowest quoted bid / ask spreads.

### THE #1 EXCHANGE IN ETP VOLUME AND LISTINGS