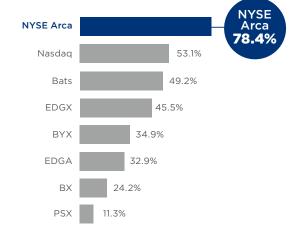

## Most Time at Best Prices for all U.S. ETPs

NYSE Arca is at the best price (NBBO) 48% more often than any other exchange throughout the day.