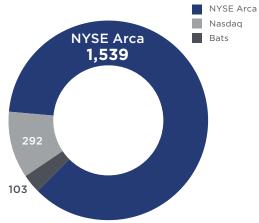

# Most Time and Size at Best Prices for all U.S. ETPs

NYSE Arca is at the best price with the greatest size over 3 times longer than any other exchange throughout the day.

Total # of U.S. ETPs As

NYSE Arca has nearly 4 times more listings than all other U.S. exchanges combined.