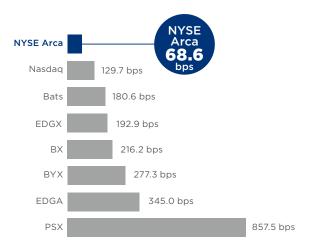

the deepest source of ETP liquidity.

- NYSE Arca is ranked #1 in the listing and trading of ETPs with nearly 1,540 ETPs listed on our exchange
- NYSE Arca has the greatest number of lead market makers (LMMs) of all U.S. exchanges
- NYSE Arca operates fully automated, transparent opening and closing auctions in all ETPs
- NYSE Arca's fully electronic trading platform delivers the benefits of deep liquidity, transparency and tremendous speed and efficiency
- NYSE Arca offers significant price improvement opportunities at the midpoint in all securities

Narrowest Quoted Spread for all U.S. ETPs

## THE #1 EXCHANGE IN ETP VOLUME AND LISTINGS



Market Share for all U.S. ETPs

NYSE Arca has the most market share in trading volume with 2.5 times more liquidity than the next largest exchange.



NYSE Arca has the narrowest quoted bid / ask spreads.

### THE #1 EXCHANGE IN ETP VOLUME AND LISTINGS

## Most Time at Best Prices for all U.S. ETPs



NYSE Arca is at the best price (NBBO) 48% more often than any other exchange throughout the day.

# Most Time and Size at Best Prices for all U.S. ETPs



NYSE Arca is at the best price with the greatest size over 3 times longer than any other exchange throughout the day.

Total # of U.S. ETPs As



NYSE Arca has nearly 4 times more listings than all other U.S. exchanges combined.

### Assets Under Management of U.S. ETPs



Over 92% of all U.S. ETP AUM is listed on NYSE Arca.

#### FURTHER INFORMATION

For additional ETP market quality insight and statistics, please contact the NYSE Exchange Traded Products team at **etf@nyse.com**.

Sou