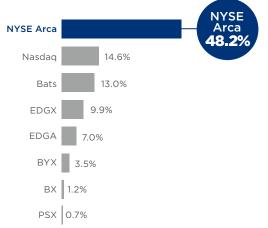

## THE #1 EXCHANGE IN ETP VOLUME AND LISTINGS

Market Share for all U.S. ETPs

NYSE Arca has the most market share in trading volume with 2.5 times more liquidity than the next largest exchange.

NYSE Arca has the narrowest quoted bid / ask spreads.

## Most Time at Best Prices for all U.S. ETPs

NYSE Arca is at the best price (NBBO) 48% more often than any other exchange throughout the day.