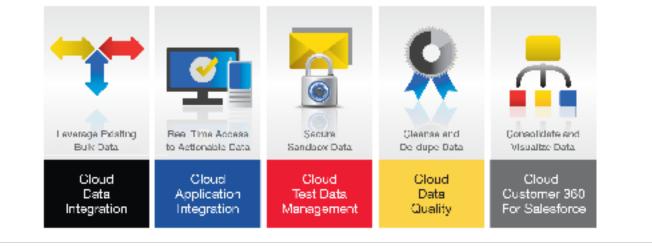

Informatica Cloud also goes beyond traditional point-to-point integration vendors by offering the most complete suite of cloud integration for batch and real time patterns, cloud test data management, cloud data quality and cloud master data management applications -- all powered by the market-leading integration Platform as a Service (iPaaS) to help you better engage with your customers and realize the potential of your Salesforce investment.