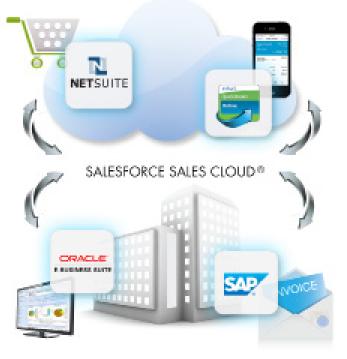

## Connecting Salesforce with Informatica Cloud

Connect your cloud and on-premise applications rapidly with a wide variety of native Informatica Cloud connectors for Salesforce.

**Sales Cloud to Back Office** - Accelerate sales momentum, increase agility and reduce operating costs by synchronizing your Sales Cloud front office with your back office, on- premises operational data stores.

**Closed-loop Service Cloud**<sup>®</sup> - Build customer loyalty and deliver exemplary customer service by unifying your customer data. Integrate your Service Cloud customer data with legacy systems to close the loop and become a true customer company.

**Salesforce Analytics** - Make better business decisions by replicating your Salesforce data and aggregating with multiple enterprise data sources to build a reliable Enterprise Data Warehouse.

**Custom Salesforce Apps** - Applications built on Force.com can become isolated silos of unusable data. Extend your custom Force.com™ applications to become "data-aware" by connecting them to other cloud, or on-premises data sources.