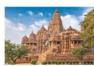

#### Majuraho, Madhya Fradrik

Khajuraho, one of the UNESCO World Heritage Sites in India was built between 950-1959 AD by the Chandele Dynasty. Located in Machya Pradesh, the ancient temples here display some of the finist art and exceptional architectural skills.