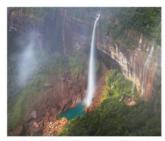

#### Nohkalikai Falls, Cherrapunjee, Meghalaya

At a height of about 340 metres, Nohkalikai Falls is the tallest plunge waterfall in India. The waterfall is located in the North-eastern State of Meghalaya, near Cherrapunjee, which is one of the wettest places on earth.