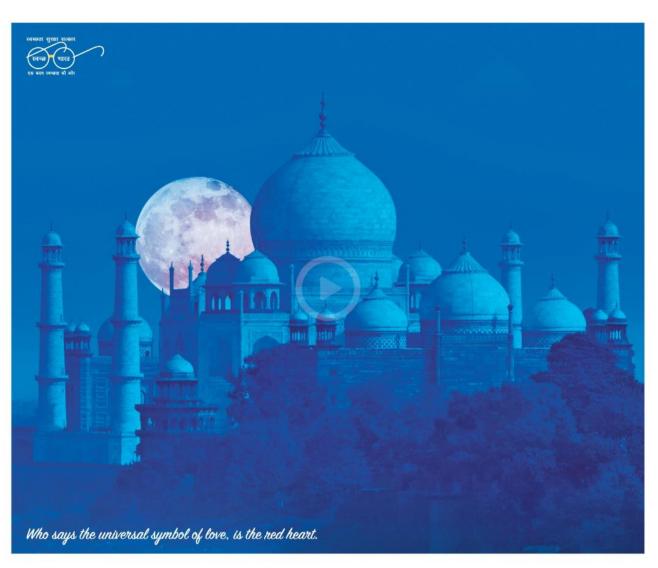

#### Taj Mahal, Uttar Pradesh

Everything there can be said about Taj Mahal, has been said before. Even so, in the words of Rabindranath Tagore, it is 'a teardrop on the cheek of eternity.' Rudyard Kipling described it as 'the embodiment of all things pure'. While its creator, Emperor Shah Jahan said it made 'the sun and the moon shed tears from their eyes.'