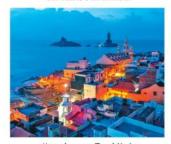

#### Kanyakumari, Tamil Nadu

Kanyakumari is a coastal town in the state of Tamil Nadu on India's southern-most tip. It is situated at the confluence of three oceans:
Bay of Bengal, Indian Ocean and the Arabian Sea. It is a popular tourist destination for witnessing sunrise and sunset from the ocean.