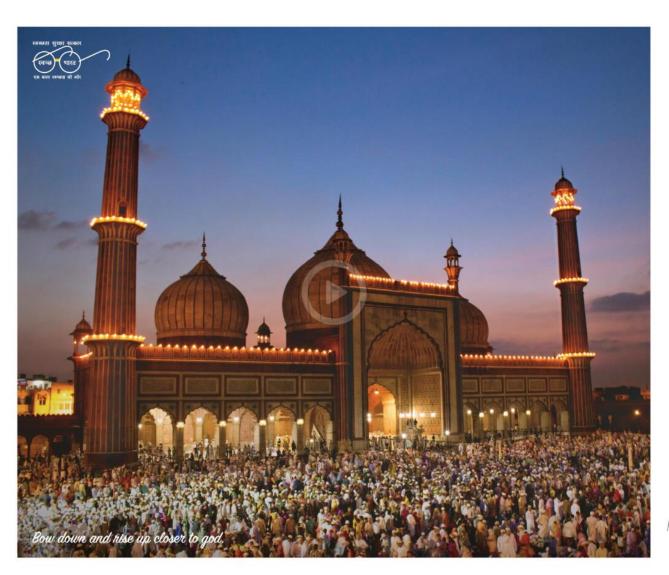

#### Jama Masjid, Delhi

The grand Jama Masjid was the final architectural achievement of Shah Jahan, the Mughal Emperor who also built the Taj Mahal. A calm respite from the surrounding hustle and bustle, Jama Masjid, India's largest mosque can hold up to 25,000 worshippers at a time.