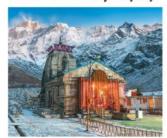

#### Kedarnath, Uttarakhand

Located at an altitude of 3,584 metres in the state of Uttarakhand, Kedarnath is among the most revered pilgrim centres in the country. It presents a picturesque location, where one can feel the serenity and tranquility of nature amidst the sacred environs of holy shrines.