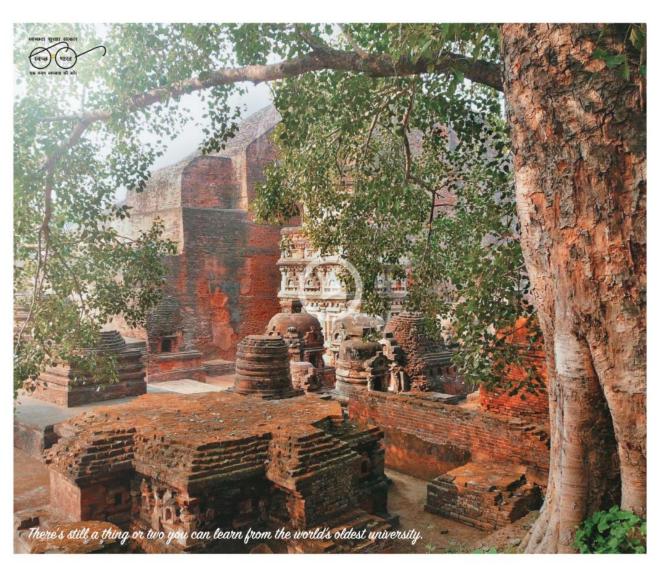

#### Nalanda Mahavihara, Bihar

Founded in the 5th century, it was once one of the world's greatest universities and a Buddhist learning centre. It is believed that about 10,000 monks lived and studied here around the time the Chinese monk and scholar - Xuan Zang visited the site, in the 7th century.