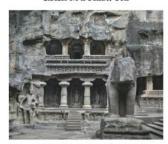

#### Ellora Caves, Maharashtra

One of the most fascinating archaeological sites in Maharashtra, Ellora dates back to about 1,500 years, and is the epitome of Indian rock-cut architecture. The 34 Buddhist, Hindu and Jain caves at Ellora are proof of the religious harmony prevalent during this period of Indian history. Cave 16, also known as the Kailasa is the unrivalled centre piece of Ellora, a temple complex carved out of one single rock. Ellora is also included in the UNESCO list of World Heritage Sites.