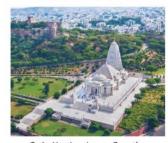

#### Birla Mandir, Jaipur, Rajasthan

The Lakshmi-Narayan Temple, or the Birda Mandir, as it is more popularly known is built entirely of white marble and dominates the skyline of south Jaipur. The temple was commissioned and built by renowned Indian industrialists, the Birdas, in 1988. The temple is a work of art and has a marvellous display of exquisite carvings and sculptures. Other than the main temple, the complex has a museum that exhibits the earlier belongings of the Birla family.