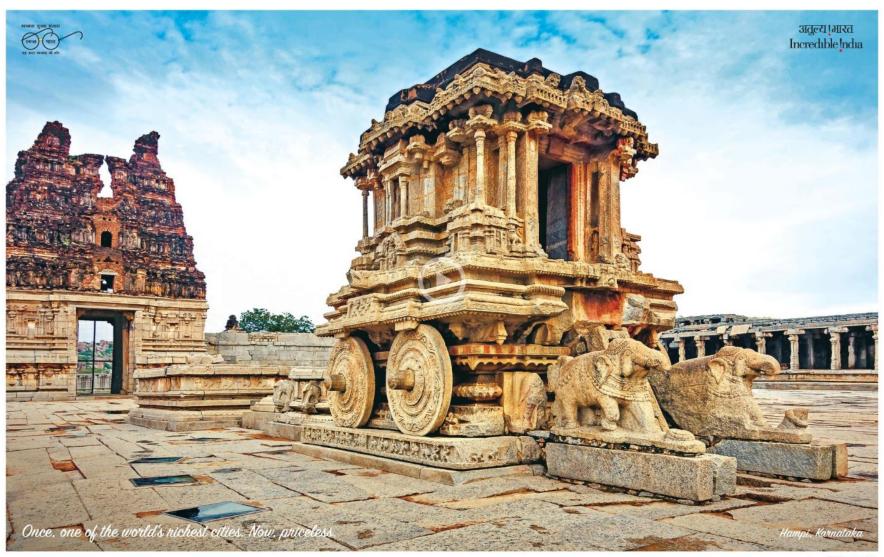

#### George Anti et Veranasi, Utter Preduk

Every evening as dusk descends, it is time-for the Ganga Aurti to be performed on the banks of the River Ganga, in the holy city of Variansei. It is a powerful and uplifting spiritual ritual, wheels offerings are made to the sorred river Ganga, revered as