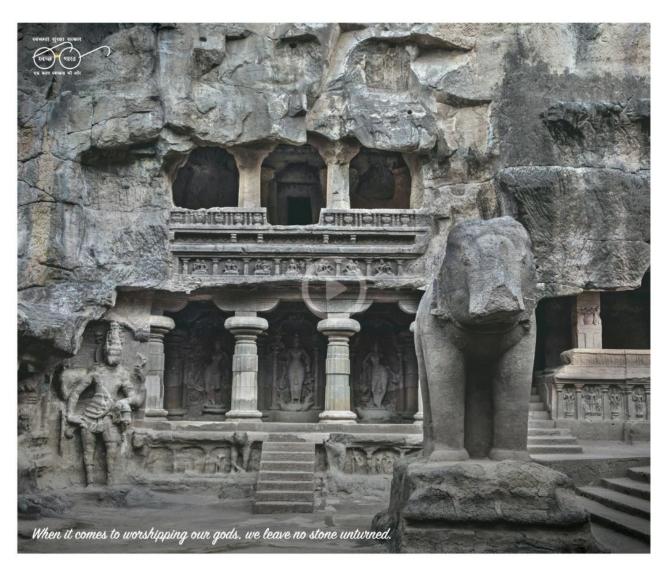

#### Ellora Caves, Maharashtra

One of the most fascinating archaeological sites in Maharashtra, Ellora dates back to about 1,500 years, and is the epitome of Indian rock-cut architecture. The 34 Buddhist, Hindu and Jain caves at Ellora are proof of the religious harmony prevalent during this period of Indian history. Cave 16, also known as the Kailasa is the unrivalled centre piece of Ellora, a temple complex carved out of one single rock. Ellora is also included in the UNESCO list of World Heritage Sites.