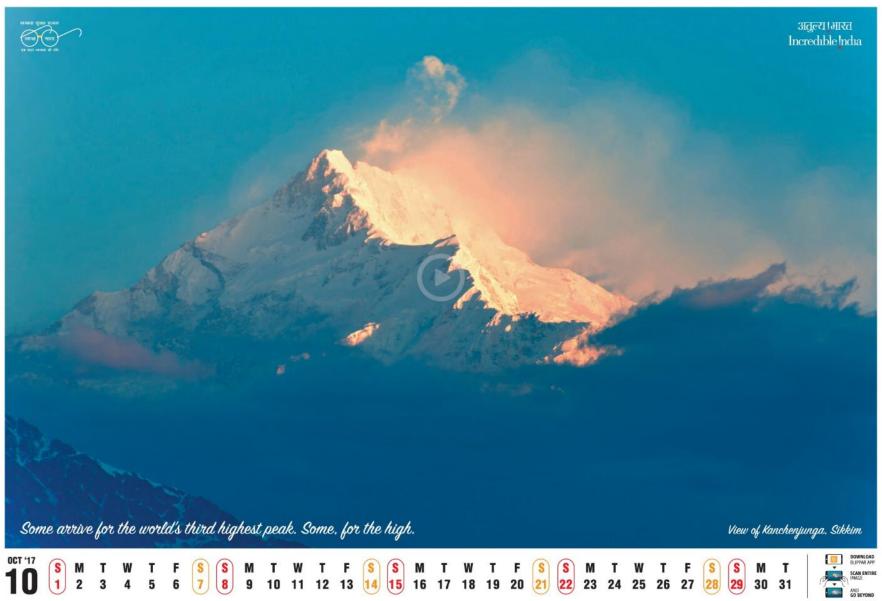

#### View of Kinologiunga, White

Pelling is nestled at an attitude of 2,150 m (7,200 feet). The Himsleyes and the Kanchenjungs may be viewed at close quarters from Pelling. The town also forms the base from where trekkers and other