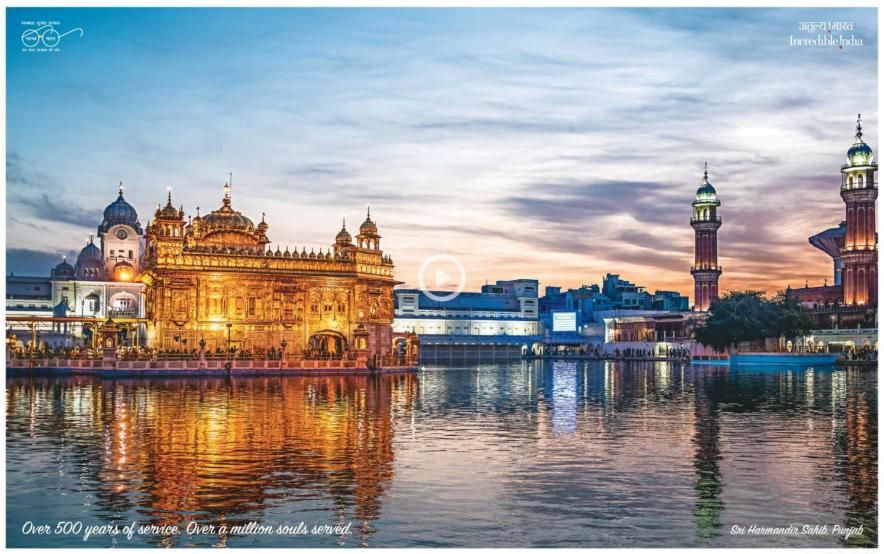

#### Sni Harmanutin Sabit, Fugiali

Famous as the Golden Temple. Sri Harmands Sahtb, one of the most reward size of Sish Pajarmage, is located in Amritisar, in the state of Puripib. The top solutions of the temple is covered with pure gold leaf. The tanges or community visitines in the temple server (fire Gold of thousands of the temple server (fire Gold of thousands of thousands of the temple server (fire Gold of thousands of the temple server (fire Gold of thousands of the temple server) in respective of their fath, belief or religion.