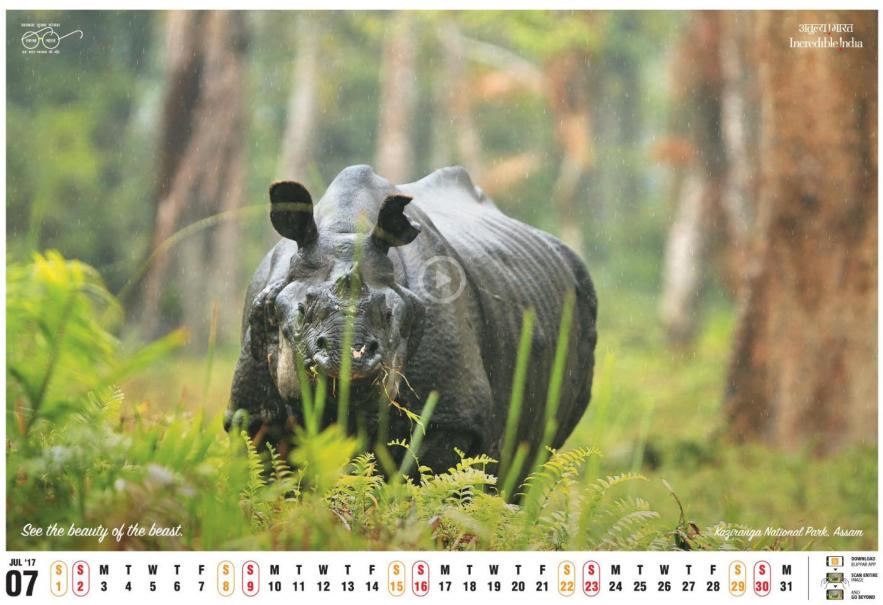

### अतुल्य!भारत Incredible India

**JULY, 2017** 

#### Ellora Caves, Maharashtra

One of the most fascinating archaeological sites in Maharashtra, Ellora dates back to about 1,500 years, and is the epitome of Indian rock-cut architecture. The 34 Buddhist, Hindu and Jain caves at Ellora are proof of the religious harmony prevalent during this period of Indian history. Cave 16, also known as the Kailasa is the unrivalled centre piece of Ellora, a temple complex carved out of one single rock. Ellora is also included in the UNESCO list of World Heritage Sites.