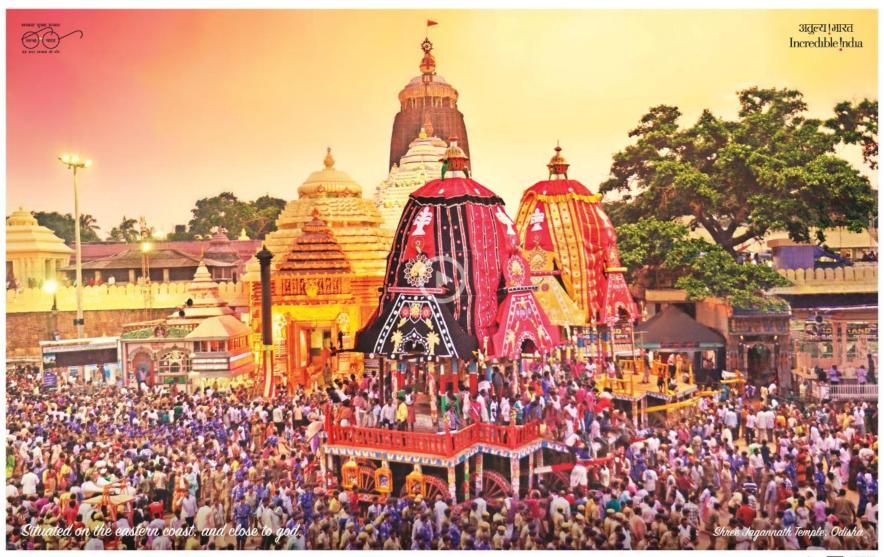

#### Steen Asyconnatt Tempole, Odisha

Puri is synonymous with Lord Jaganneth and vice vens. Figures of Lord Jaganneth are tonded and regularly drossed in new dothes as shrines across the state. But in the IZE century, the temple is surrounded by how will, but you can spot its sikhara (spire) topped by the flag and wheel of Lord Vishnu from vanous parts of the city.