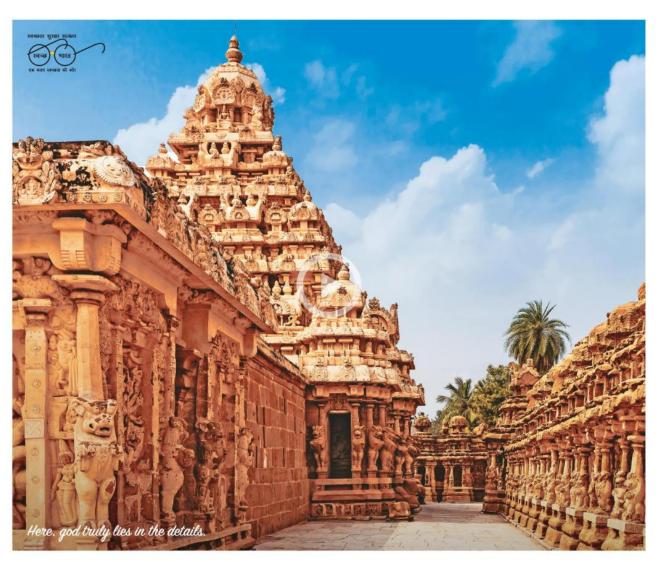

#### Kanchipuram, Tamil Nadu

Located about 75 kms from Chennai, on the banks of the Vegavati river, Kanchipuram is considered one of the most sacred pilgrim centres in the country. Apart from its many temples, this town is also well known for its hand woven silk sarees as most of the city's workforce is involved in the weaving industry.