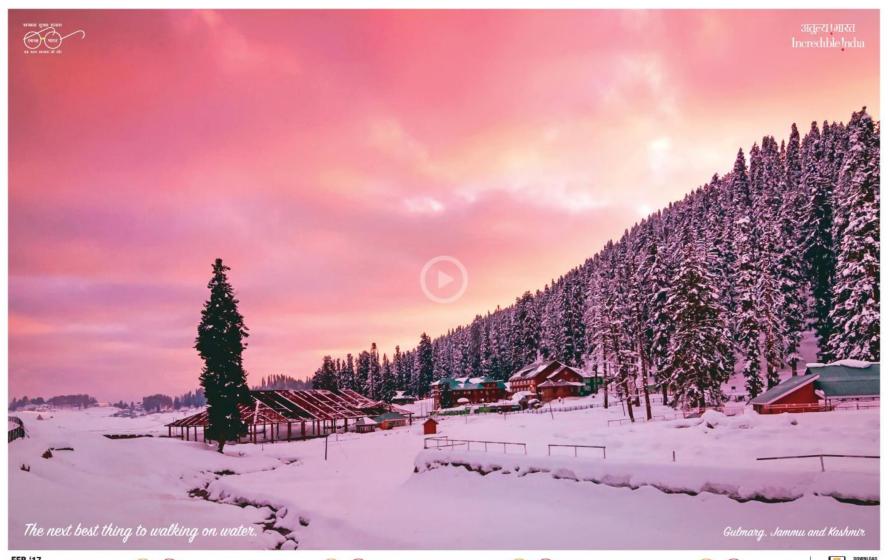

#### Gutnary, Jannu and Kushnir

Guimarg, or the "Meedow of Flowers' is a popular skiling hill resort situated in the Preparlal range of the Himalaysi, In state of Jamma & Kashmir. The Guimarg Gondols, one of the highest in the world, offers a panoramic view of the pine forests and mountain ranges.