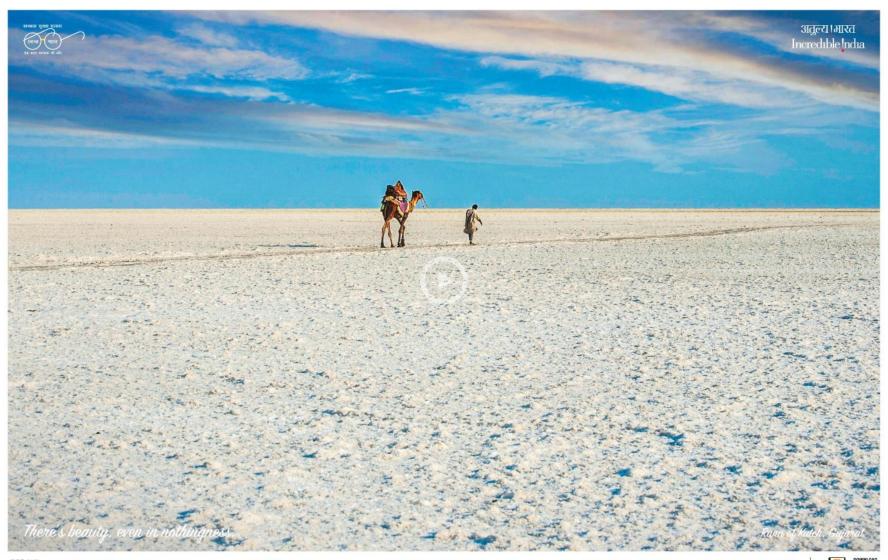

#### Rown of Kutch, Gujarat

The great Rann of Kutch is a seasonal selt marsh located in the Thar Desert in the Kutch District of the state of Gujarat, it is reputed to be the largest selt desert in the