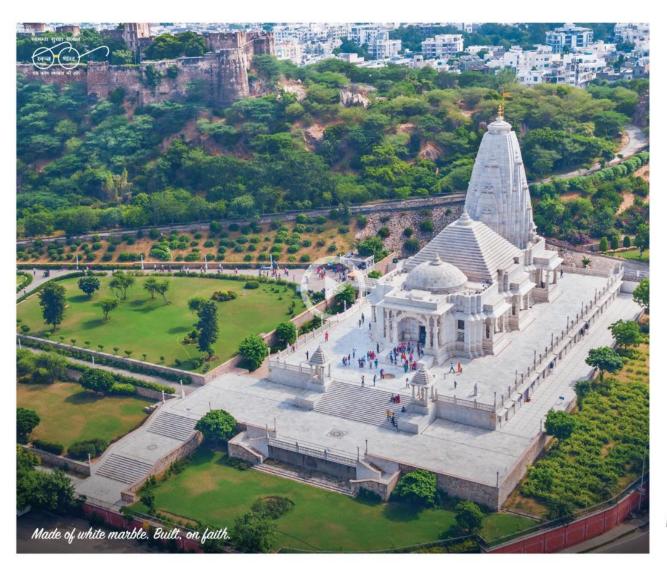

#### Birla Mandir, Jaipur, Rajasthan

The Lakshmi-Narayan Temple, or the Birda Mandir, as it is more popularly known is built entirely of white marble and dominates the skyline of south Jaipur. The temple was commissioned and built by renowned Indian industrialists, the Birdas, in 1988. The temple is a work of art and has a marvellous display of exquisite carvings and sculptures. Other than the main temple, the complex has a museum that exhibits the earlier belongings of the Birla family.