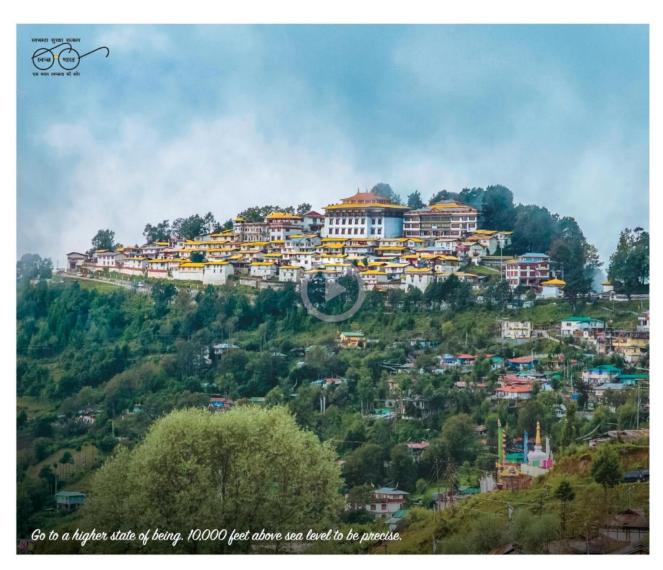

#### Tawang Monastery, Arunachal Pradesh

Tawang's biggest attraction is the famous Gaden Namgyal Lhatse, popularly known as Tawang Monastery. The Monastery stands on the spur of the hill about 10,000 feet above sea level and offers a commanding view of the Tawang-chu valley. The Monastery was founded by Merak Lama Lodre Gyatso circa 1680-81.