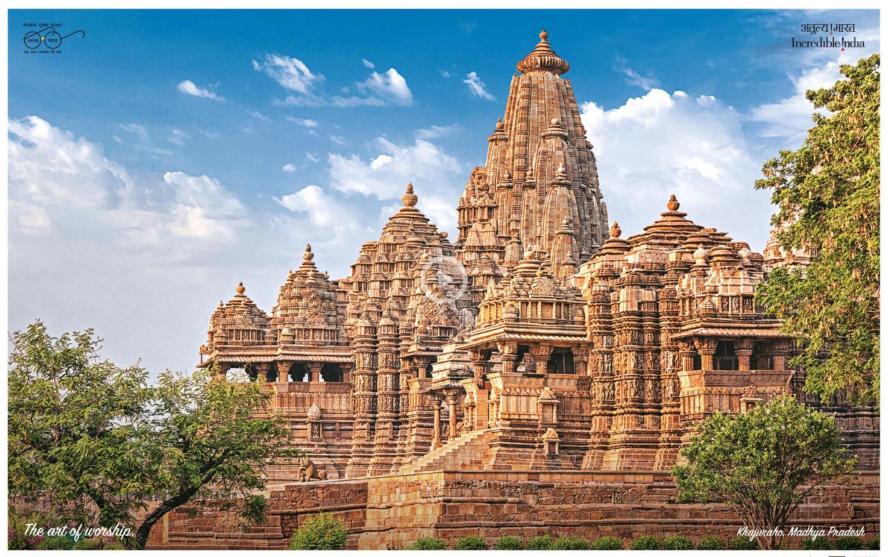

#### Majuraho, Madhya Fradrik

Khajuraho, one of the UNESCO World Heritage Sites in India was built between 950-1959 AD by the Chandele Dynasty. Located in Machya Pradesh, the ancient temples here display some of the finist art and exceptional architectural skills.