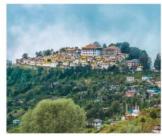

#### View of Kinologiunga, White

Pelling is nestled at an attitude of 2,150 m (7,200 feet). The Himsleyes and the Kanchenjungs may be viewed at close quarters from Pelling. The town also forms the base from where trekkers and other