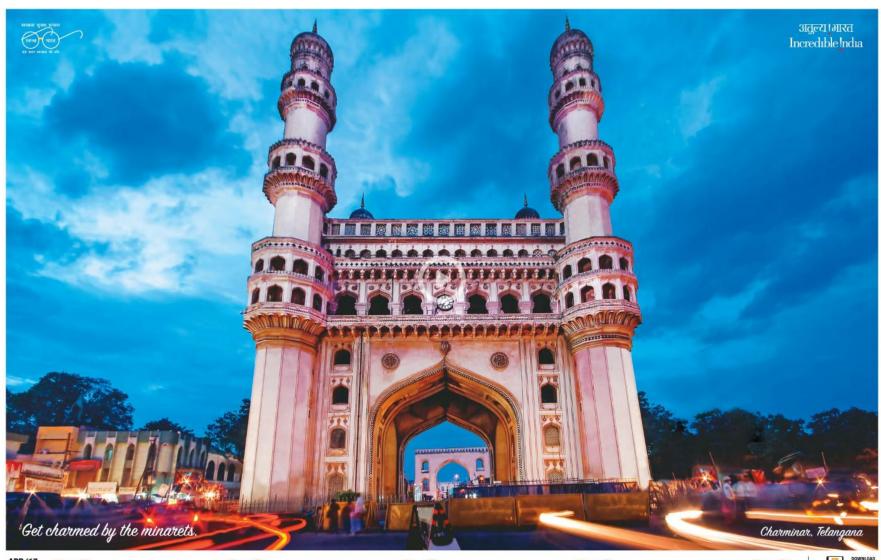

#### Charminar. Telangana

In the heart of the Old City, the Charminer le Hyderabed's signature landmark. It is a monument and a mosque, synonymous with the history of the city, Today, Charminer is the hule of a busy commercial era, surrounded by Inely bazzaets.