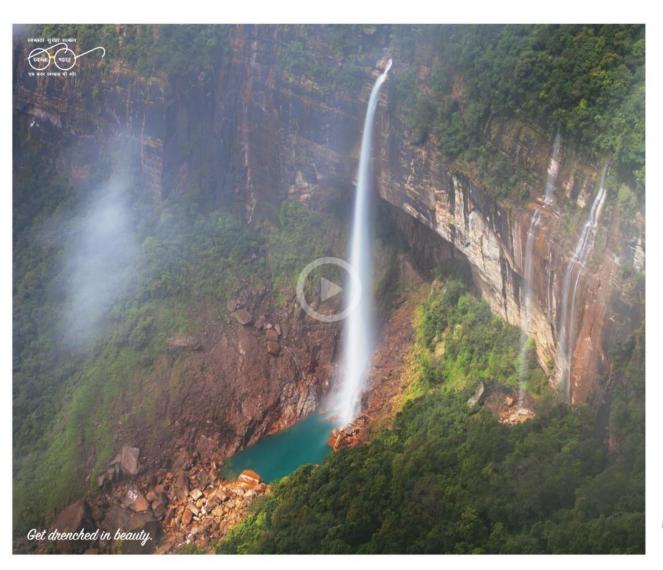

#### Nohkalikai Falls, Cherrapunjee, Meghalaya

At a height of about 340 metres, Nohkalikai Falls is the tallest plunge waterfall in India. The waterfall is located in the North-eastern State of Meghalaya, near Cherrapunjee, which is one of the wettest places on earth.