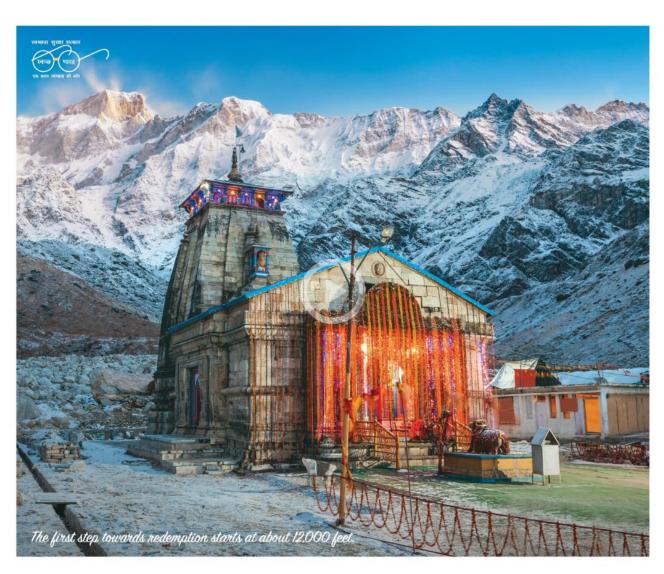

#### Kedarnath, Uttarakhand

Located at an altitude of 3,584 metres in the state of Uttarakhand, Kedarnath is among the most revered pilgrim centres in the country. It presents a picturesque location, where one can feel the serenity and tranquility of nature amidst the sacred environs of holy shrines.