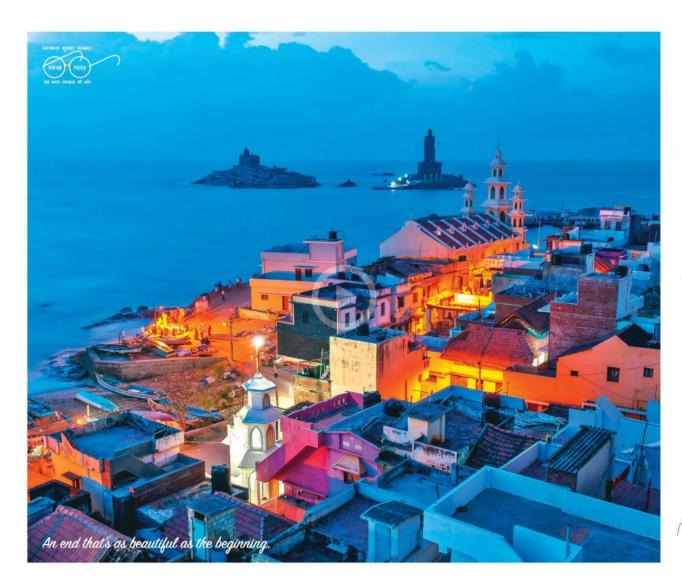

#### Kanyakumari, Tamil Nadu

Kanyakumari is a coastal town in the state of Tamil Nadu on India's southern-most tip. It is situated at the confluence of three oceans:
Bay of Bengal, Indian Ocean and the Arabian Sea. It is a popular tourist destination for witnessing sunrise and sunset from the ocean.