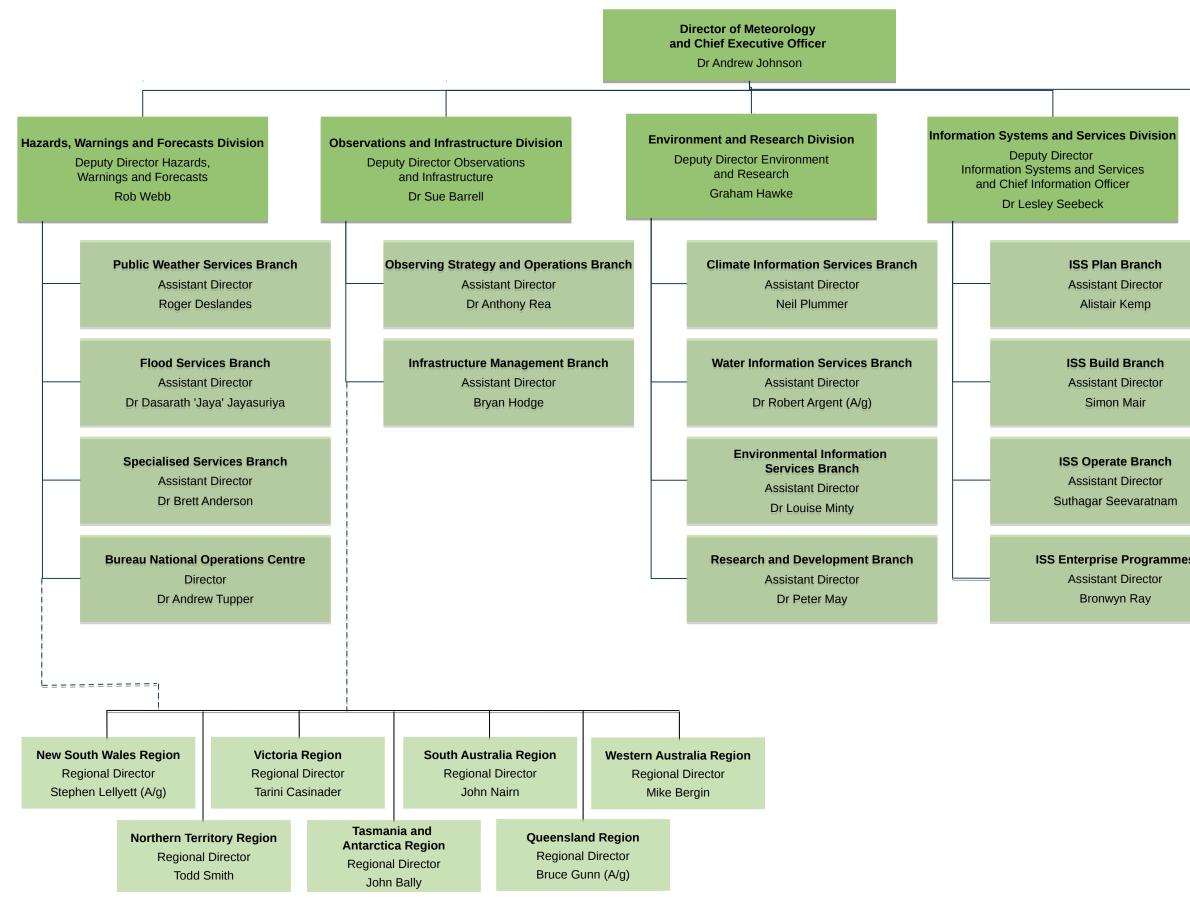

## **Bureau of Meteorology organisational chart**

Legend

|   | Deput | <b>Corporate Services Division</b><br>Deputy Director Corporate Services<br>and Chief Operating Officer<br>Trevor Plowman (A/g) |                                                                                 |      |
|---|-------|---------------------------------------------------------------------------------------------------------------------------------|---------------------------------------------------------------------------------|------|
|   |       | Assistar<br>Chief Fi                                                                                                            | <b>I Budgets Brai</b><br>Int Director and<br>Inancial Officer<br>Ramoulis (A/g) | nch  |
|   |       | Assist                                                                                                                          | agement Bran<br>ant Director<br>ris Stocks                                      | ich  |
|   |       | Assist                                                                                                                          | mentary, Interr<br>unication Bran<br>ant Director<br>y Robinson                 |      |
| S |       | N                                                                                                                               | evelopment Of<br>lanager<br>n Butcher                                           | fice |