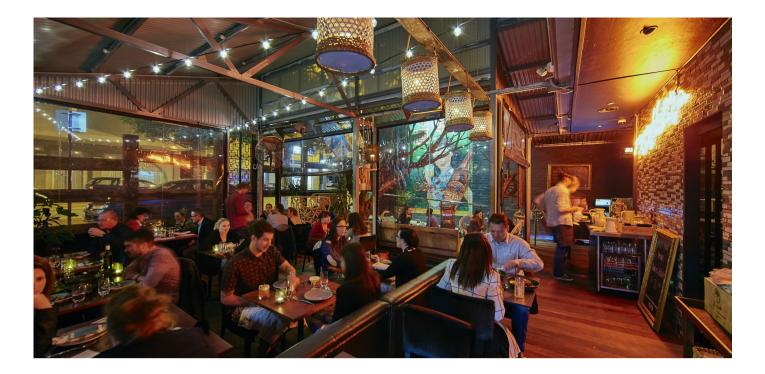

# **KITSCH**

A modest place to rest, the look and feel is as diverse as the flavour. There are moments where Kitsch connects with that of the humble night markets - ablaze with bare bulbs, a flurry of chit chat, open flames and the sizzle of the stalls.

Whether your group is large or small, we've got the space and the menu to suit. We can seat up to 14 in a semi private space or up to 20 in our alfresco dining.

Kitsch Bar Asia is available for exclusive use on Sunday & Monday.