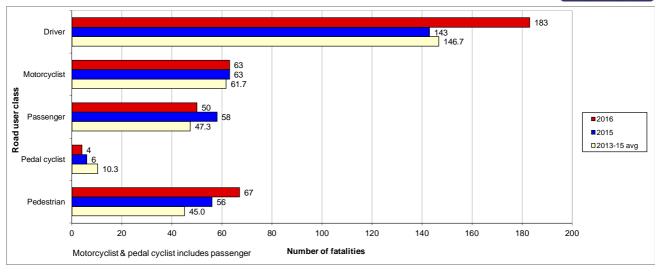

#### Road user class

#### Road user class

|               | 2016 | 2015 | +/- | % change | 3-year<br>average |
|---------------|------|------|-----|----------|-------------------|
| Driver        | 183  | 143  | 40  | 28%      | 146.7             |
| Motorcyclist  | 63   | 63   | 0   | 0%       | 61.7              |
| Passenger     | 50   | 58   | -8  | -14%     | 47.3              |
| Pedal cyclist | 4    | 6    | -2  | -33%     | 10.3              |
| Pedestrian    | 67   | 56   | 11  | 20%      | 45.0              |

Motorcyclist & pedal cyclist includes passenger