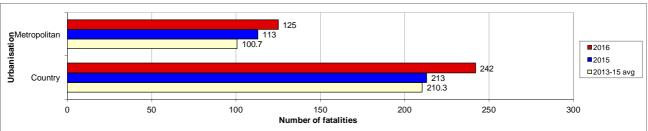

#### Urbanisation

<sup>&</sup>lt;sup>2</sup> Fatality data are preliminary and subject to change

Generated: 7/12/2016 10:25 AM

#### Urbanisation

|              | 2016 | 2015 | +/- | % change | 3-year<br>average |
|--------------|------|------|-----|----------|-------------------|
| Metropolitan | 125  | 113  | 12  | 11%      | 100.7             |
| Country      | 242  | 213  | 29  | 14%      | 210.3             |