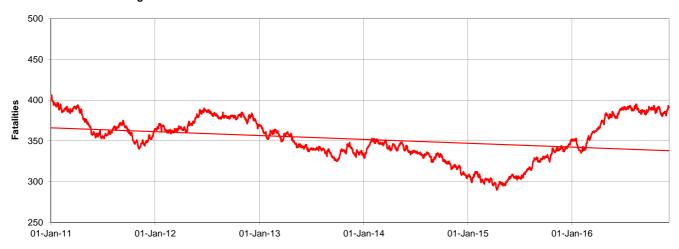

### **NSW Road Toll Statistics:** Up to and including 06 December 2016 <sup>2</sup>

| NSW        | Transport       |
|------------|-----------------|
| GOVERNMENT | for NSW         |
| Centre     | for Road Safety |

|                         | 2016 | 2015 | +/- | % change |
|-------------------------|------|------|-----|----------|
| Calendar year to date   | 367  | 326  | 41  | 13%      |
| December to date        | 8    | 4    | 4   | 100%     |
| 12-month period to date | 391  | 339  | 52  | 15%      |

#### Fatalities 12-month moving total - 2011 to date



#### Road fatality comparative statistics by month<sup>1</sup> for 2015, 2016<sup>2</sup> and the average for the 3-year period 2013-2015



Preliminary Data - Note: Fatalities will be removed from statistics if subsequent Police or Coronial investigation shows that they did not fall within National reporting guidelines. Fatalities will be added from a crash occurring prior to today's date where a person subsequently dies within 30 days or the crash is reported late. Fatalities are deaths which occurred within 30 days of a crash as a result of injuries received in the crash. The crash must have occurred within the surveyed road reserve.

## Road fatality comparative statistics for the period 01 January to 06 December 2015, 2016<sup>2</sup> and the average for the same period in 2013, 201