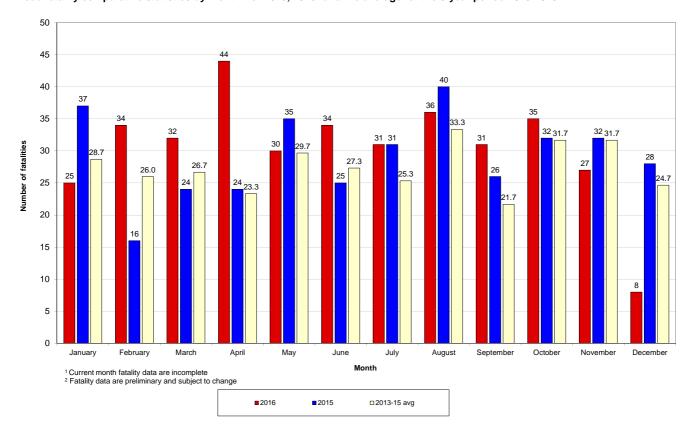

#### Road fatality comparative statistics by month<sup>1</sup> for 2015, 2016<sup>2</sup> and the average for the 3-year period 2013-2015

Preliminary Data - Note: Fatalities will be removed from statistics if subsequent Police or Coronial investigation shows that they did not fall within National reporting guidelines. Fatalities will be added from a crash occurring prior to today's date where a person subsequently dies within 30 days or the crash is reported late. Fatalities are deaths which occurred within 30 days of a crash as a result of injuries received in the crash. The crash must have occurred within the surveyed road reserve.