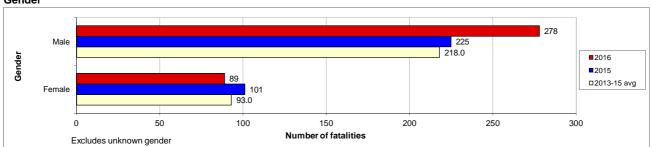

#### Gender

#### Gender

|        | 2016 2015 +/- |     | +/- | % change | 3-year<br>average |
|--------|---------------|-----|-----|----------|-------------------|
| Male   | 278           | 225 | 53  | 24%      | 218.0             |
| Female | 89            | 101 | -12 | -12%     | 93.0              |

Excludes unknown gender