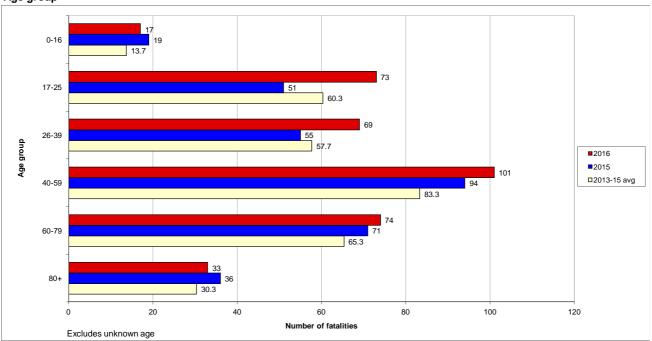

#### Age group

#### Age group

|       | 2016 | 2015 | +/- | % change | 3-year<br>average |  |
|-------|------|------|-----|----------|-------------------|--|
| 0-16  | 17   | 19   | -2  | -11%     | 13.7              |  |
| 17-25 | 73   | 51   | 22  | 43%      | 60.3              |  |
| 26-39 | 69   | 55   | 14  | 25%      | 57.7              |  |
| 40-59 | 101  | 94   | 7   | 7%       | 83.3              |  |
| 60-79 | 74   | 71   | 3   | 4%       | 65.3              |  |
| 80+   | 33   | 36   | -3  | -8%      | 30.3              |  |

Excludes unknown age