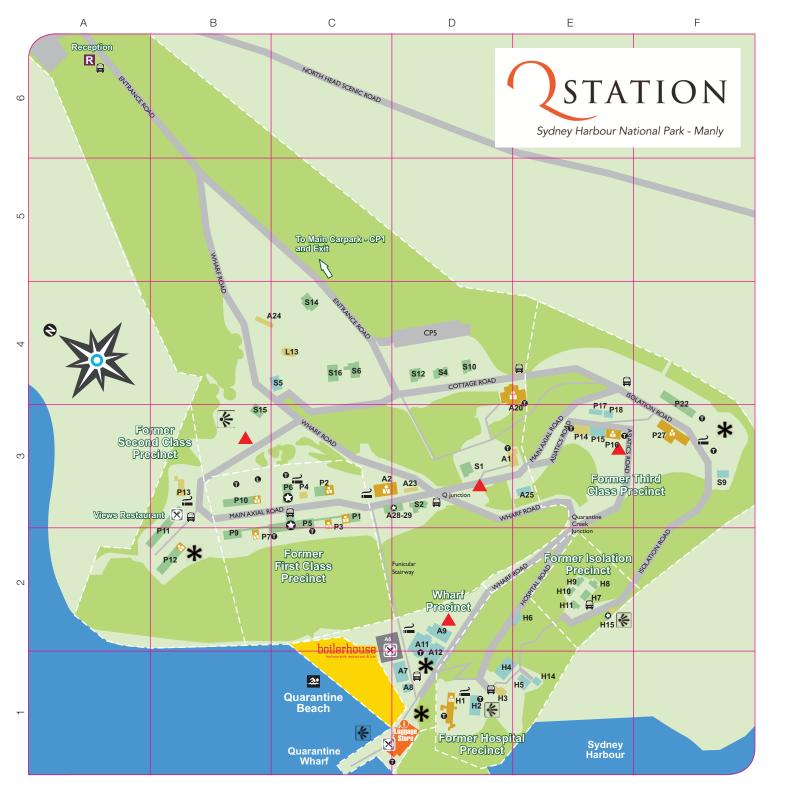

## Legend & map reference

R Map Ref A6 Q Station Entrance; Reception & Car Park

Building P11 Views Restaurant;
Map Ref B3 Breakfast

Building A6
Map Ref C2
Boilerhouse Restauarnt
& Engine Room Lounge;
A la carte Menu &

Casual Dining

Map Ref D1 Luggage Store Visitor Centre & Café;

Free History Exhibition

10-4pm

Inside Luggage Store Visitor Centre Map Ref D1

Tours Desk;

Ghost & History Tours, Kayaking, Snorkelling & Beach Towels

Building P5
Map Ref C3
Building P6
Map Ref C3
Building A28
Map ref C3

Guest Lounges; Coffee Machine (P5) Books (P6)

Games (A28)

Map ref B2, B3, C1, D1, E2, F3

Point of Interest, Heritage Building or View

Map Ref A6, B3, C3, D1, D3, E2, E4 Bus Stop (or dial Ext 9)

Map Ref B3, C3, D1, D2, F3

Guest Smoking Area

Map Ref B3, D2, D3, E3

Emergency Muster Points

Accommodation Buildings

Tour Buildings

Function Rooms