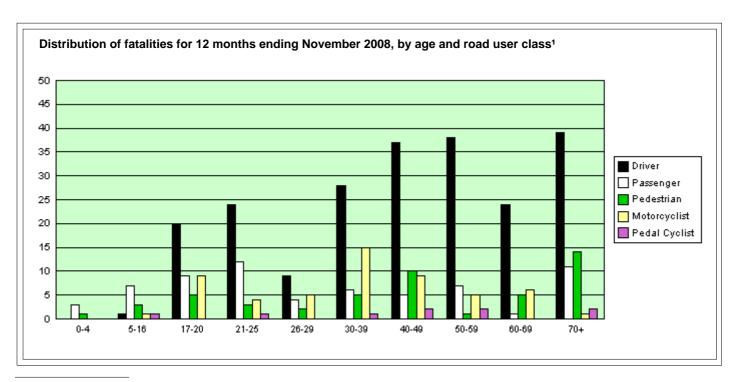

#### **TABLE OF CONTENTS**

| SECTION 1: MONTHLY COMPARISON AND KEY POINTS                                                                                 | 1  |
|------------------------------------------------------------------------------------------------------------------------------|----|
| SECTION 2: MONTHLY STATISTICS                                                                                                | 2  |
| 2.1 FATALITIES                                                                                                               | 2  |
| 2.2 FATAL CRASHES                                                                                                            | 3  |
| 2.3 COMPARISON WITH OTHER STATES                                                                                             | 4  |
| 2.3.1 Fatalities                                                                                                             | 4  |
| 2.3.2 Fatal Crashes                                                                                                          | 4  |
| SECTION 3: TRENDS                                                                                                            | 5  |
| 3.1 FATALITIES - OVERALL TREND                                                                                               | 5  |
| 3.1.1 Number of fatalities for 12 months ending November 2008, road user class                                               | 5  |
| 3.1.2 Number of fatalities for 12 months ending November 2008, sex of fatality                                               | 5  |
| 3.1.3 Number of fatalities for 12 months ending November 2008, age of fatality                                               | 6  |
| 3.1.4 Number of fatalities for 12 months ending November 2008, urbanisation                                                  | 7  |
| 3.1.5 Number of fatalities for 12 months ending November 2008, RTA Region                                                    | 7  |
| 3.2 FACTORS INVOLVED IN FATAL CRASHES                                                                                        | 8  |
| 3.2.1 Number of fatal crashes for 12 months ending November 2008, speeding involvement                                       | 8  |
| 3.2.2 Number of fatal crashes for 12 months ending November 2008, fatigue involvement                                        | 8  |
| 3.2.3 Number of fatal crashes for 12 months ending September 2008, alcohol involvement                                       | 8  |
| 3.3 SAFETY DEVICE USAGE OF FATALITIES                                                                                        | 9  |
| 3.3.1 Number of road vehicle fatalities for 12 months ending November 2008, safety device usage, road user class             | 9  |
| 3.4 MOTOR VEHICLE CONTROLLERS INVOLVED IN FATAL CRASHES                                                                      | 10 |
| 3.4.1 Number of motor vehicle controllers involved in fatal crashes for 12 months ending November 2008, sex of controller    | 10 |
| 3.4.2 Number of motor vehicle controllers involved in fatal crashes for 12 months ending November 2008, age of controller    | 10 |
| 3.4.3 Number of motor vehicle controllers involved in fatal crashes for 12 months ending September 2008, alcohol involvement | 10 |
| 3.5 CASUALTIES - OVERALL TREND                                                                                               | 11 |
| 3.5.1 Twelve months comparison                                                                                               | 11 |
| 3.5.2 Year-to-date comparison                                                                                                | 11 |