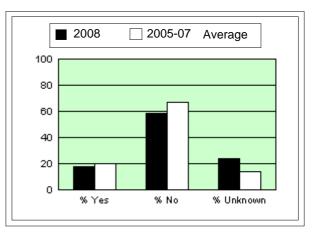

0.7                                       | 45.1%                                                                                                                                      |
| 23.8 <b>%</b> | 13.6 <b>%</b>                              |                                                                                                                                            |
| 370           | 445.7                                      | -17.0%                                                                                                                                     |
|               | 65<br>17.6%<br>217<br>58.6%<br>88<br>23.8% | 2008     Average       65     87.7       17.6%     19.7%       217     297.3       58.6%     66.7%       88     60.7       23.8%     13.6% |





#### 3.3 SAFETY DEVICE USAGE OF FATALITIES

#### 3.3.1 Number of road vehicle fatalities for 12 months ending November 2008, safety device usage, road user class

|                | Driv | er      | Passe | enger   | Motor<br>Rider/Pa | •       | Pedal<br>Rider/Pa | Cycle<br>ssenger | Total I<br>Vehi<br>Occu<br>Fatali | cle<br>pant |
|----------------|------|---------|-------|---------|-------------------|---------|-------------------|------------------|-----------------------------------|-------------|
|                |      | 2005-07 |       | 2005-07 |                   | 2005-07 |                   | 2005-07          |                                   | 2005-07     |
| Safety Device? | 2008 | Average | 2008  | Average | 2008              | Average | 2008              | Average