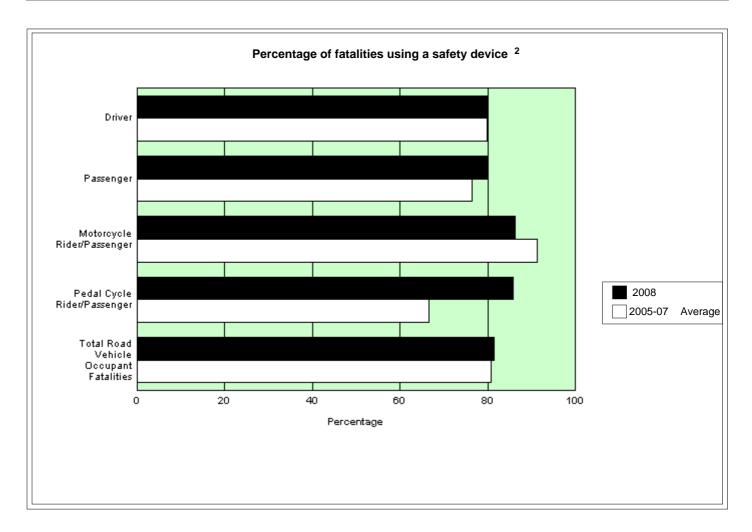

#### **TABLE OF CONTENTS**

| SECTION 1: MONTHLY COMPARISON AND KEY POINTS                                                                                 | 1  |
|------------------------------------------------------------------------------------------------------------------------------|----|
| SECTION 2: MONTHLY STATISTICS                                                                                                | 2  |
| 2.1 FATALITIES                                                                                                               | 2  |
| 2.2 FATAL CRASHES                                                                                                            | 3  |
| 2.3 COMPARISON WITH OTHER STATES                                                                                             | 4  |
| 2.3.1 Fatalities                                                                                                             | 4  |
| 2.3.2 Fatal Crashes                                                                                                          | 4  |
| SECTION 3: TRENDS                                                                                                            | 5  |
| 3.1 FATALITIES - OVERALL TREND                                                                                               | 5  |
| 3.1.1 Number of fatalities for 12 months ending November 2008, road user class                                               | 5  |
| 3.1.2 Number of fatalities for 12 months ending November 2008, sex of fatality                                               | 5  |
| 3.1.3 Number of fatalities for 12 months ending November 2008, age of fatality                                               | 6  |
| 3.1.4 Number of fatalities for 12 months ending November 2008, urbanisation                                                  | 7  |
| 3.1.5 Number of fatalities for 12 months ending November 2008, RTA Region                                                    | 7  |
| 3.2 FACTORS INVOLVED IN FATAL CRASHES                                                                                        | 8  |
| 3.2.1 Number of fatal crashes for 12 months ending November 2008, speeding involvement                                       | 8  |
| 3.2.2 Number of fatal crashes for 12 months ending November 2008, fatigue involvement                                        | 8  |
| 3.2.3 Number of fatal crashes for 12 months ending September 2008, alcohol involvement                                       | 8  |
| 3.3 SAFETY DEVICE USAGE OF FATALITIES                                                                                        | 9  |
| 3.3.1 Number of road vehicle fatalities for 12 months ending November 2008, safety device usage, road user class             | 9  |
| 3.4 MOTOR VEHICLE CONTROLLERS INVOLVED IN FATAL CRASHES                                                                      | 10 |
| 3.4.1 Number of motor vehicle controllers involved in fatal crashes for 12 months ending November 2008, sex of controller    | 10 |
| 3.4.2 Number of motor vehicle controllers involved in fatal crashes for 12 months ending November 2008, age of controller    | 10 |
| 3.4.3 Number of motor vehicle controllers involved in fatal crashes for 12 months ending September 2008, alcohol involvement | 10 |
| 3.5 CASUALTIES - OVERALL TREND                                                                                               | 11 |
| 3.5.1 Twelve months comparison                                                                                               | 11 |
| 3.5.2 Year-to-date comparison                                                                                                | 11 |