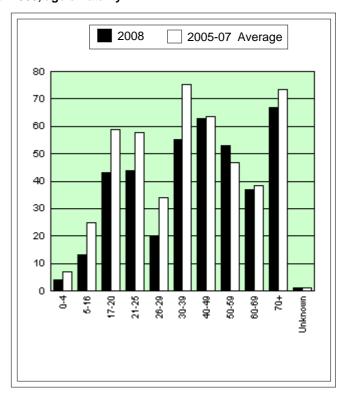

#### This month's key points

There were 32 fatalities recorded on NSW roads in November 2008, which is 5 (11%) less than the number of fatalities for October 2007. There were 363 persons killed on NSW roads during the first eleven months of 2008, 35 (9%) fewer fatalities than the corresponding period in 2007. Fatalities in "30 and above" age groups (down from 10 to 4) contributed most to the decrease in fatalities for October 2008. Male fatalities decreased by 3 for the month (down from 29 to 26).