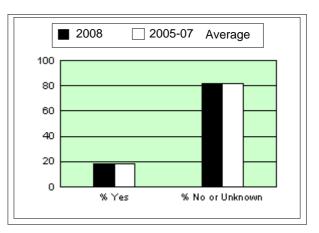

-----|-------|---------|--------|
| Excessive Speed ? | 2008  | Average | Change |
| Yes               | 138   | 161.0   | -14.3% |
| % Yes             | 36.8% | 36.6%   |        |
| No or Unknown     | 237   | 278.7   | -15.0% |
| % No or Unknown   | 63.2% | 63.4%   |        |
| Total             | 375   | 439.7   | -14.7% |



#### 3.2.2 Number of fatal crashes for 12 months ending November 2008, fatigue involvement

|                 |       | 2005-07 | %      |
|-----------------|-------|---------|--------|
| Fatigue ?       | 2008  | Average | Change |
| Yes             | 69    | 78.7    | -12.3% |
| % Yes           | 18.4% | 17.9%   |        |
| No or Unknown   | 306   | 361.0   | -15.2% |
| % No or Unknown | 81.6% | 82.1%   |        |
| Total           | 375   | 439.7   | -14.7% |



#### 3.2.3 Number of fatal crashes for 12 months ending September 2008, alcohol involvement

| 2008          | 2005-07<br>Average                         | %<br>Change                                                                                                                                |
|---------------|--------------------------------------------|--------------------------------------------------------------------------------------------------------------------------------------------|
| 65            | 87.7                                       | -25.9%                                                                                                                                     |
| 17.6%         | 19.7%                                      |