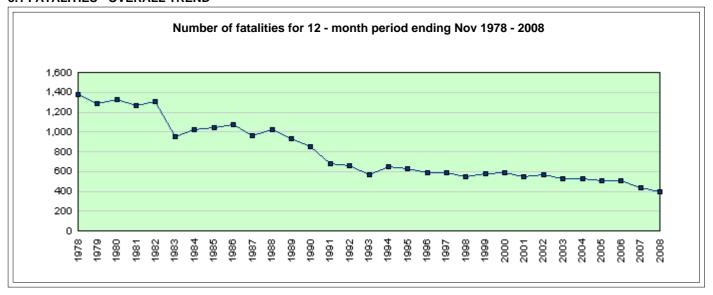

#### Fatality rates for 12-month period ending November 2008

| Number of fatalities                                           | 400 |
|----------------------------------------------------------------|-----|
| Rate per 100,000 population <sup>1</sup>                       | 5.8 |
| Rate per 10,000 vehicles <sup>2</sup>                          | 0.9 |
| Rate per 100 million vehicle kilometres travelled <sup>3</sup> | 0.6 |