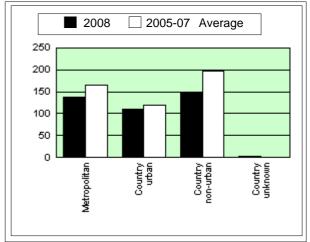

#### **TABLE OF CONTENTS**

| SECTION 1: MONTHLY COMPARISON AND KEY POINTS                                                                                 | 1  |
|------------------------------------------------------------------------------------------------------------------------------|----|
| SECTION 2: MONTHLY STATISTICS                                                                                                | 2  |
| 2.1 FATALITIES                                                                                                               | 2  |
| 2.2 FATAL CRASHES                                                                                                            | 3  |
| 2.3 COMPARISON WITH OTHER STATES                                                                                             | 4  |
| 2.3.1 Fatalities                                                                                                             | 4  |
| 2.3.2 Fatal Crashes                                                                                                          | 4  |
| SECTION 3: TRENDS                                                                                                            | 5  |
| 3.1 FATALITIES - OVERALL TREND                                                                                               | 5  |
| 3.1.1 Number of fatalities for 12 months ending November 2008, road user class                                               | 5  |
| 3.1.2 Number of fatalities for 12 months ending November 2008, sex of fatality                                               | 5  |
| 3.1.3 Number of fatalities for 12 months ending November 2008, age of fatality                                               | 6  |
| 3.1.4 Number of fatalities for 12 months ending November 2008, urbanisation                                                  | 7  |
| 3.1.5 Number of fatalities for 12 months ending November 2008, RTA Region                                                    | 7  |
| 3.2 FACTORS INVOLVED IN FATAL CRASHES                                                                                        | 8  |
| 3.2.1 Number of fatal crashes for 12 months ending November 2008, speeding involvement                                       | 8  |
| 3.2.2 Number of fatal crashes for 12 months ending November 2008, fatigue involvement                                        | 8  |
| 3.2.3 Number of fatal crashes for 12 months ending September 2008, alcohol involvement                                       | 8  |
| 3.3 SAFETY DEVICE USAGE OF FATALITIES                                                                                        | 9  |
| 3.3.1 Number of road vehicle fatalities for 12 months ending November 2008, safety device usage, road user class             | 9  |
| 3.4 MOTOR VEHICLE CONTROLLERS INVOLVED IN FATAL CRASHES                                                                      | 10 |
| 3.4.1 Number of motor vehicle controllers involved in fatal crashes for 12 months ending November 2008, sex of controller    | 10 |
| 3.4.2 Number of motor vehicle controllers involved in fatal crashes for 12 months ending November 2008, age of controller    | 10 |
| 3.4.3 Number of motor vehicle controllers involved in fatal crashes for 12 months ending September 2008, alcohol involvement | 10 |
| 3.5 CASUALTIES - OVERALL TREND                                                                                               | 11 |
| 3.5.1 Twelve months comparison                                                                                               | 11 |
| 3.5.2 Year-to-date comparison                                                                                                | 11 |