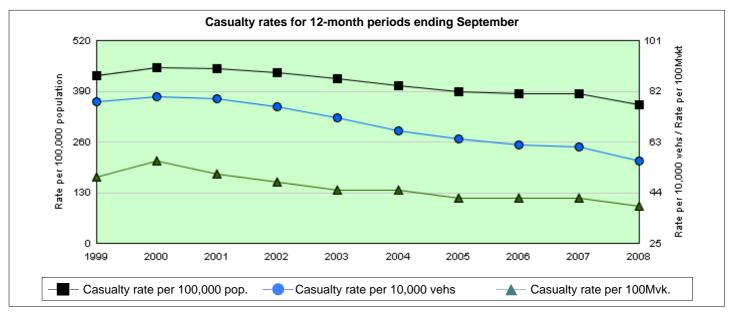

#### Casualty rates for 12-month period ending September 2008

| Number of casualties*                                          | 24,759 |
|----------------------------------------------------------------|--------|
| Rate per 100,000 population <sup>1</sup>                       | 356    |
| Rate per 10,000 vehicles²                                      | 56     |
| Rate per 100 million vehicle kilometres travelled <sup>3</sup> | 39     |