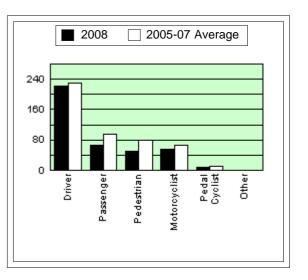

#### This month's key points

There were 32 fatalities recorded on NSW roads in November 2008, which is 5 (11%) less than the number of fatalities for October 2007. There were 363 persons killed on NSW roads during the first eleven months of 2008, 35 (9%) fewer fatalities than the corresponding period in 2007. Fatalities in "30 and above" age groups (down from 10 to 4) contributed most to the decrease in fatalities for October 2008. Male fatalities decreased by 3 for the month (down from 29 to 26).