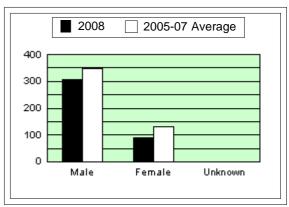

#### This month's key points

There were 32 fatalities recorded on NSW roads in November 2008, which is 5 (11%) less than the number of fatalities for October 2007. There were 363 persons killed on NSW roads during the first eleven months of 2008, 35 (9%) fewer fatalities than the corresponding period in 2007. Fatalities in "30 and above" age groups (down from 10 to 4) contributed most to the decrease in fatalities for October 2008. Male fatalities decreased by 3 for the month (down from 29 to 26).