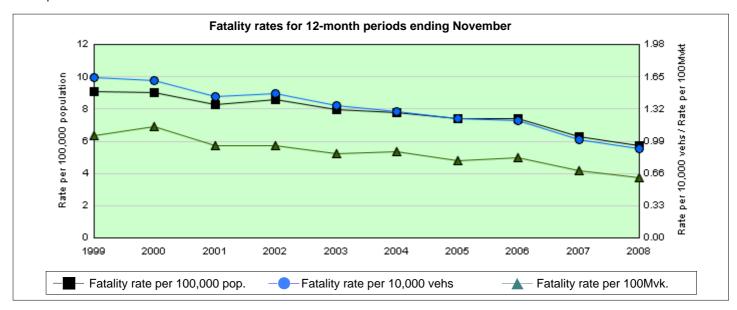

#### Fatality rates for 12-month period ending November 2008

| Number of fatalities                                           | 400 |
|----------------------------------------------------------------|-----|
| Rate per 100,000 population <sup>1</sup>                       | 5.8 |
| Rate per 10,000 vehicles <sup>2</sup>                          | 0.9 |
| Rate per 100 million vehicle kilometres travelled <sup>3</sup> | 0.6 |