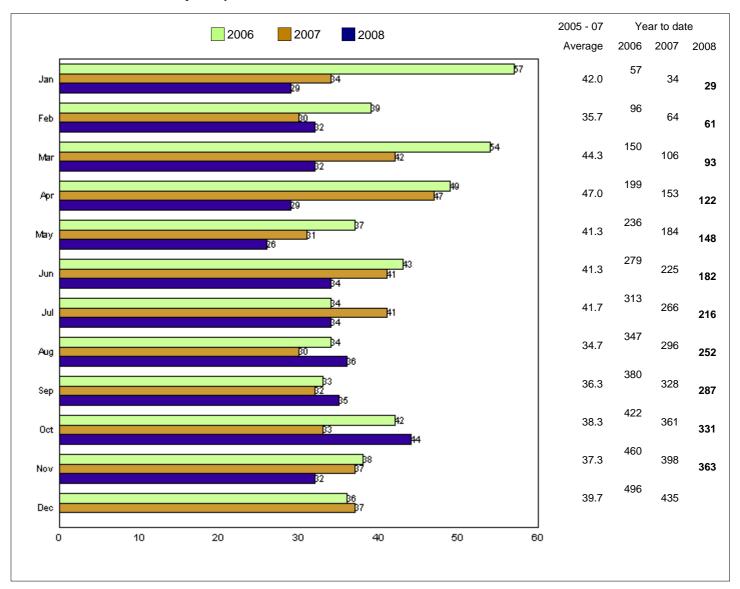

#### NSW road fatalities: monthly comparison

#### This month's key points

There were 32 fatalities recorded on NSW roads in November 2008, which is 5 (11%) less than the number of fatalities for October 2007. There were 363 persons killed on NSW roads during the first eleven months of 2008, 35 (9%) fewer fatalities than the corresponding period in 2007. Fatalities in "30 and above" age groups (down from 10 to 4) contributed most to the decrease in fatalities for October 2008. Male fatalities decreased by 3 for the month (down from 29 to 26).