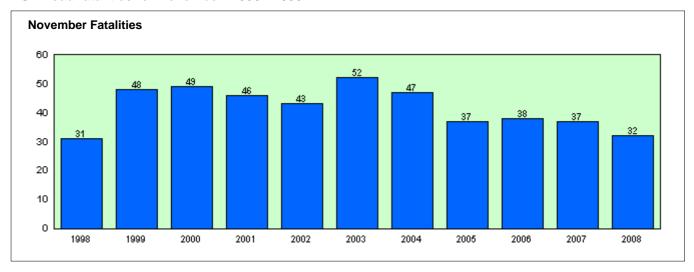

#### NSW road fatalities for November: 1998 - 2008

#### This month's key points

There were 32 fatalities recorded on NSW roads in November 2008, which is 5 (11%) less than the number of fatalities for October 2007. There were 363 persons killed on NSW roads during the first eleven months of 2008, 35 (9%) fewer fatalities than the corresponding period in 2007. Fatalities in "30 and above" age groups (down from 10 to 4) contributed most to the decrease in fatalities for October 2008. Male fatalities decreased by 3 for the month (down from 29 to 26).