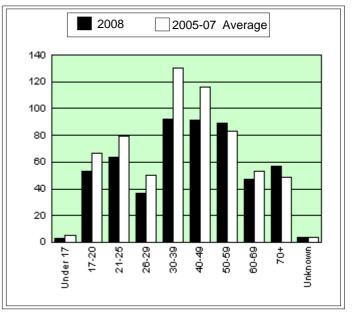

#### This month's key points

There were 32 fatalities recorded on NSW roads in November 2008, which is 5 (11%) less than the number of fatalities for October 2007. There were 363 persons killed on NSW roads during the first eleven months of 2008, 35 (9%) fewer fatalities than the corresponding period in 2007. Fatalities in "30 and above" age groups (down from 10 to 4) contributed most to the decrease in fatalities for October 2008. Male fatalities decreased by 3 for the month (down from 29 to 26).