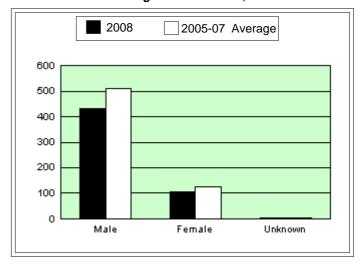

#### This month's key points

There were 32 fatalities recorded on NSW roads in November 2008, which is 5 (11%) less than the number of fatalities for October 2007. There were 363 persons killed on NSW roads during the first eleven months of 2008, 35 (9%) fewer fatalities than the corresponding period in 2007. Fatalities in "30 and above" age groups (down from 10 to 4) contributed most to the decrease in fatalities for October 2008. Male fatalities decreased by 3 for the month (down from 29 to 26).