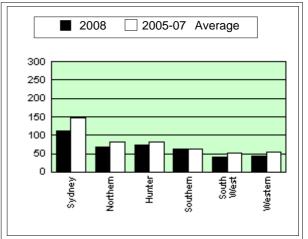

#### **TABLE OF CONTENTS**

| SECTION 1: MONTHLY COMPARISON AND KEY POINTS                                                                                 | 1  |
|------------------------------------------------------------------------------------------------------------------------------|----|
| SECTION 2: MONTHLY STATISTICS                                                                                                | 2  |
| 2.1 FATALITIES                                                                                                               | 2  |
| 2.2 FATAL CRASHES                                                                                                            | 3  |
| 2.3 COMPARISON WITH OTHER STATES                                                                                             | 4  |
| 2.3.1 Fatalities                                                                                                             | 4  |
| 2.3.2 Fatal Crashes                                                                                                          | 4  |
| SECTION 3: TRENDS                                                                                                            | 5  |
| 3.1 FATALITIES - OVERALL TREND                                                                                               | 5  |
| 3.1.1 Number of fatalities for 12 months ending November 2008, road user class                                               | 5  |
| 3.1.2 Number of fatalities for 12 months ending November 2008, sex of fatality                                               | 5  |
| 3.1.3 Number of fatalities for 12 months ending November 2008, age of fatality                                               | 6  |
| 3.1.4 Number of fatalities for 12 months ending November 2008, urbanisation                                                  | 7  |
| 3.1.5 Number of fatalities for 12 months ending November 2008, RTA Region                                                    | 7  |
| 3.2 FACTORS INVOLVED IN FATAL CRASHES                                                                                        | 8  |
| 3.2.1 Number of fatal crashes for 12 months ending November 2008, speeding involvement                                       | 8  |
| 3.2.2 Number of fatal crashes for 12 months ending November 2008, fatigue involvement                                        | 8  |
| 3.2.3 Number of fatal crashes for 12 months ending September 2008, alcohol involvement                                       | 8  |
| 3.3 SAFETY DEVICE USAGE OF FATALITIES                                                                                        | 9  |
| 3.3.1 Number of road vehicle fatalities for 12 months ending November 2008, safety device usage, road user class             | 9  |
| 3.4 MOTOR VEHICLE CONTROLLERS INVOLVED IN FATAL CRASHES                                                                      | 10 |
| 3.4.1 Number of motor vehicle controllers involved in fatal crashes for 12 months ending November 2008, sex of controller    | 10 |
| 3.4.2 Number of motor vehicle controllers involved in fatal crashes for 12 months ending November 2008, age of controller    | 10 |
| 3.4.3 Number of motor vehicle controllers involved in fatal crashes for 12 months ending September 2008, alcohol involvement | 10 |
| 3.5 CASUALTIES - OVERALL TREND                                                                                               | 11 |
| 3.5.1 Twelve months comparison                                                                                               | 11 |
| 3.5.2 Year-to-date comparison                                                                                                | 11 |