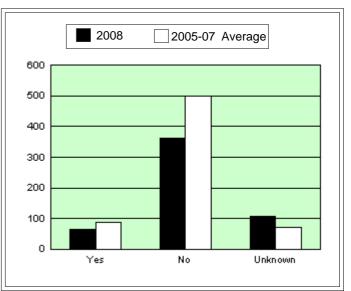

|
| Total    | 537  | 636.3              | -15.6%      |



## 3.4.3 Number of motor vehicle controllers involved in fatal crashes for 12 months ending September 2008, alcohol involvement

| Alcohol<br>Involvement <sup>1</sup> | 2008 | 2005-07<br>Average | %<br>Change |
|-------------------------------------|------|--------------------|-------------|
| Yes                                 | 65   | 87.7               | -25.9%      |
| No                                  | 362  | 498.3              | -27.4%      |
| Unknown                             | 108  | 71.3               | 51.4%       |
| Total                               | 535  | 657.3              | -18.6%      |

 $<sup>^{\</sup>rm 1}$  Data for blood alcohol concentration are only available up to September 2008 inclusive.



#### 3.5 CASUALTIES - OVERALL TREND

Casualty figures presented in this section are based on preliminary data supplied by the NSW Police from the Computerised Operational Policing System (COPS) database.

RTA Region figures are estimates based on combinations of NSW Police Local Area Commands. These combinations do not correspond exactly to RTA Region boundaries.

#### 3.5.1 Twelve months comparison

| RTA Region | 12 Months ending<br>Oct, 2008 | 12 Months ending<br>Oct, 2007 | % Change |
|------------|-------------------------------|-------------------------------|----------|
| Sydney     | 13,932                        | 15,220                        | -8.5%    |
| Northern   | 2,401                         | 2,497                         | -3.8%    |
| Hunter     | 3,523