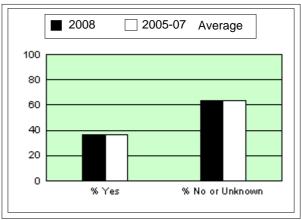

#### **TABLE OF CONTENTS**

| SECTION 1: MONTHLY COMPARISON AND KEY POINTS                                                                                 | 1  |
|------------------------------------------------------------------------------------------------------------------------------|----|
| SECTION 2: MONTHLY STATISTICS                                                                                                | 2  |
| 2.1 FATALITIES                                                                                                               | 2  |
| 2.2 FATAL CRASHES                                                                                                            | 3  |
| 2.3 COMPARISON WITH OTHER STATES                                                                                             | 4  |
| 2.3.1 Fatalities                                                                                                             | 4  |
| 2.3.2 Fatal Crashes                                                                                                          | 4  |
| SECTION 3: TRENDS                                                                                                            | 5  |
| 3.1 FATALITIES - OVERALL TREND                                                                                               | 5  |
| 3.1.1 Number of fatalities for 12 months ending November 2008, road user class                                               | 5  |
| 3.1.2 Number of fatalities for 12 months ending November 2008, sex of fatality                                               | 5  |
| 3.1.3 Number of fatalities for 12 months ending November 2008, age of fatality                                               | 6  |
| 3.1.4 Number of fatalities for 12 months ending November 2008, urbanisation                                                  | 7  |
| 3.1.5 Number of fatalities for 12 months ending November 2008, RTA Region                                                    | 7  |
| 3.2 FACTORS INVOLVED IN FATAL CRASHES                                                                                        | 8  |
| 3.2.1 Number of fatal crashes for 12 months ending November 2008, speeding involvement                                       | 8  |
| 3.2.2 Number of fatal crashes for 12 months ending November 2008, fatigue involvement                                        | 8  |
| 3.2.3 Number of fatal crashes for 12 months ending September 2008, alcohol involvement                                       | 8  |
| 3.3 SAFETY DEVICE USAGE OF FATALITIES                                                                                        | 9  |
| 3.3.1 Number of road vehicle fatalities for 12 months ending November 2008, safety device usage, road user class             | 9  |
| 3.4 MOTOR VEHICLE CONTROLLERS INVOLVED IN FATAL CRASHES                                                                      | 10 |
| 3.4.1 Number of motor vehicle controllers involved in fatal crashes for 12 months ending November 2008, sex of controller    | 10 |
| 3.4.2 Number of motor vehicle controllers involved in fatal crashes for 12 months ending November 2008, age of controller    | 10 |
| 3.4.3 Number of motor vehicle controllers involved in fatal crashes for 12 months ending September 2008, alcohol involvement | 10 |
| 3.5 CASUALTIES - OVERALL TREND                                                                                               | 11 |
| 3.5.1 Twelve months comparison                                                                                               | 11 |
| 3.5.2 Year-to-date comparison                                                                                                | 11 |