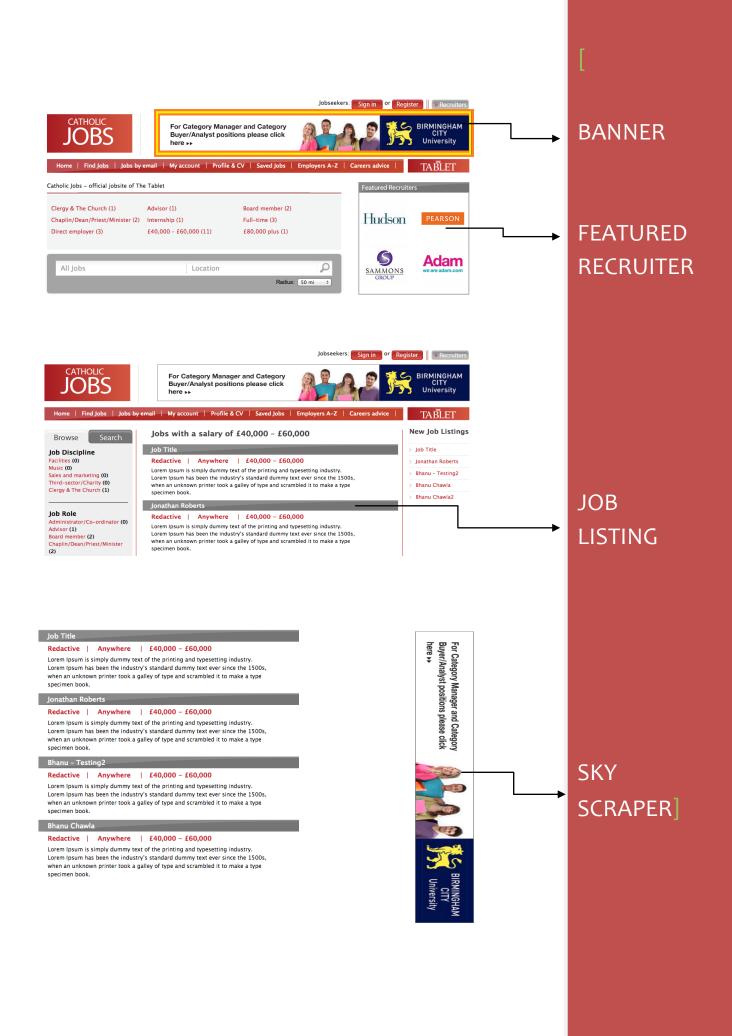

## The UK's Leading Catholic Jobsite

| Size         | Price* & Duration               | Pixel<br>Specification |                     |
|--------------|---------------------------------|------------------------|---------------------|
| Listing      | £500 up to 4 weeks              | 125 x 125              | (Listing Logo Size) |
| Leaderboard  | Listing (4 wks) + £250 per week | 728 x 90               |                     |
| Skyscraper   | Listing (4 wks) + £200 per week | 120 x 600              |                     |
| Featured Job | Listing (4 wks) + £100 per week | 125 x 125              |                     |

## Package Rates

| Size                              | Price* | Extras                                     |
|-----------------------------------|--------|--------------------------------------------|
| Full Page & Leaderboard           | £3,000 | Listing up to 4 weeks 50% off next booking |
| Half Page & Skyscraper            | £2,000 | Listing up to 4 weeks 20% off next booking |
| Quarter Page & Featured Recruiter | £1,100 | Listing up to 4 weeks 10% off next booking |
| Eighth & Listing                  | £600   | Listing up to 6 weeks                      |