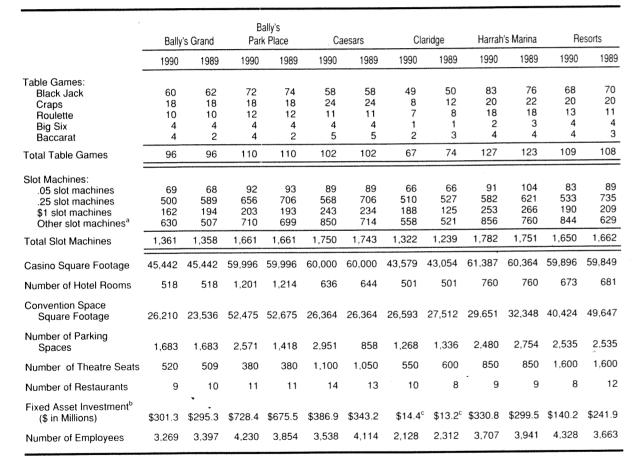

16

| THE NEW JERSEY<br>CASINO INDUSTRY<br>FACILITY STATISTICS |                                                              | At<br>1984       | lantis<br>1983   | E<br>1984        | lally<br>1983    | Ca<br>1984       | iesars<br>1983   | Ci<br>1984      | aridge<br>1983  | Golder<br>1984   | Nugget<br>1983   | Ha<br>1984       | rrah's<br>1983   | Re<br>1984       | sorts<br>1983    | Sa<br>1984       | ands<br>1983     | Trop<br>1984    | bicana<br>1983   | Trump<br>1984    |                     | lustry<br>otals<br>1983 |
|----------------------------------------------------------|--------------------------------------------------------------|------------------|------------------|------------------|------------------|------------------|------------------|-----------------|-----------------|------------------|------------------|------------------|------------------|------------------|------------------|------------------|------------------|-----------------|------------------|------------------|---------------------|-------------------------|
| AT DECEMBER 31,                                          | Table Games:                                                 |                  |                  |                  |                  | 1                |                  | +               |                 |                  |                  |                  |                  |                  |                  |                  |                  |                 |                  |                  |                     |                         |
| ,                                                        | Blackjack                                                    | 61               | 60               | 70               | 70               | 70               | 54               | 10              | 10              | 67               | c 7              |                  | 00               |                  |                  |                  | 10               |                 | -                |                  |                     |                         |
| 1984 and 1983                                            | Craps                                                        | 16               | 16               | 76               | 76<br>22         | 72               | 24               | 40              | 40 '            | 57<br>20         | 57<br>20         | 60               | 60               | 81               | , 84             | 57               | 43               | 76              | 76               | 82               | 662                 | 550                     |
|                                                          | Roulette                                                     | 11               | 11               | 12               | 12               | 10               | 7                | 8               | 12<br>8         | 10               | 10               | 22<br>12         | 22<br>12         | 22               | · 20             | 21<br>12         | 16<br>10         | 26<br>11        | 24               | 22               | 207                 | 176                     |
|                                                          | Big Six                                                      | 2                | 2                | 4                | 4                | 4                | 3                | 2               | 2               | 4                | 4                | 2                | 3                |                  | 6                | 21               | 10               |                 | 11               | 12               | 109<br>34           | 92                      |
|                                                          | Baccarat                                                     | 3                | 3                | 3                | 3                | 4                | 4                | 2               | 2               | 2                | 2                | 2                | 2                | 3                | 3                | 2                | 2                | 3               | 3                | 3                | 27                  | 29<br>24                |
|                                                          | Total Table Games                                            | 93               | 92               | 117              | 117              | 114              | 92               | 64              | 64              | 93               | 93               | 99               | 99               | 121              | 124              | 94               | 73               | 119             | 117              | 125              | 1,039               | 871                     |
|                                                          | Slot Machines:                                               |                  |                  | 1                |                  |                  |                  | 1               |                 |                  |                  |                  |                  | 1                |                  |                  |                  |                 |                  |                  |                     |                         |
|                                                          | \$.05 slot machines                                          | 60               | 60               | 00               | 00               | 04               | 76               | 5.4             |                 | ~~               | <u></u>          | 07               | 00               |                  |                  | 70               | 50               |                 |                  |                  |                     |                         |
|                                                          | \$.25 slot machines                                          | 66<br>851        | 68<br>890        | 89<br>1,071      | 86<br>1,101      | 84<br>797        | 75<br>886        | 54              | 55              | 63<br>732        | 63<br>727        | 67               | 66               | 94               | 94               | 76               | 56               | 73              | 76               | 88               | 754                 | 639                     |
|                                                          | \$1.00 slot machines                                         | 155              | 95               | 199              | 162              | 211              | 180              | 146             | 641<br>94       | 179              | 179              | 641<br>228       | 690<br>228       | 988<br>235       | 1,067<br>307     | 943<br>160       | 647<br>68        | 935<br>175      | 946<br>167       | 917<br>215       | 8,449               | 7,595                   |
|                                                          | Other slot machines*                                         | 239              | 232              | 237              | 239              | 495              | 278              | 225             | 197             | 228              | 233              | 393              | 323              | 347              | 261              | 281              | 145              | 276             | 268              | 514              | 1,903<br>3,235      | 1,480<br>2,176          |
|                                                          | Total Slot Machines                                          | 1,311            | 1,285            | 1.596            | 1.588            | 1.587            | 1.419            | 999             | 987             | 1,202            | 1.202            | 1,329            | 1,307            | 1,664            | 1,729            | 1,460            | 916              | 1,459           | 1,457            | 1,734            | 14,341              | 11,890                  |
|                                                          |                                                              |                  |                  | 1                |                  | 1                |                  |                 |                 |                  |                  |                  |                  |                  |                  |                  |                  |                 |                  |                  |                     |                         |
|                                                          | Casino Square Footage                                        | 51,051           | 51,085           | 59,439           | 59,499           | 59,999           | 48,965           | 33,937          | 34,408          | 40,814           | 40,814           | 44,698           | 44,698           | 59,857           | 59,857           | 49,459           | 32,497           | 50,850          | 50,873           | 60,000           | 510,104             | 422,696                 |
|                                                          | Number of Hotel Rooms                                        | 500              | 506              | 507              | 512              | 645              | 507              | 501             | 504             | 522              | 522              | 502              | 502              | 689              | 701              | 500              | 504              | 516             | 521              | 612              | 5,494               | 4,779                   |
|                                                          | Convention Space<br>Square Footage                           | 26,693           | 21,767           | 41,365           | 37,440           | 25,946           | 24,755           | 25,075          | 27,138          | 24,454           | 25,024           | 23,404           | 23,473           | 49,445           | 49,076           | 27,184           | 32,053           | 28,762          | 31,556           | 30,459           | 302,467             | 272,905                 |
|                                                          | Number of Parking<br>Spaces                                  | 1,616            | 1,594            | 816              | 816              | 1,000            | 1,000            | 614             | 504             | 1,672            | 1,527            | 2,699            | 2,753            | 3,238            | 3,238            | 765              | 765              | 2,506           | 2,174            | 1,051            | 15,977              | 14,371                  |
|                                                          | Number of Theatre<br>Seats<br>Number of Restaurants          | 850<br>7         | 800<br>7         | 310<br>9         | 310<br>8         | 492<br>8         | 492<br>9         | 558<br>6        | 558<br>7        | 540<br>6         | 540<br>8         | 849<br>6         | 849<br>8         | 1,600<br>9       | 1,650<br>12      | 850<br>10        | 850<br>4         | 1,060<br>9      | 970<br>10        | 718<br>7         | 7,827<br>77         | 7,019<br>73             |
|                                                          | Fixed Asset Investment⁵<br>(Millions)<br>Number of Employees | \$173.1<br>3,390 | \$163.9<br>3,473 | \$380.9<br>3,623 | \$336.3<br>3,751 | \$254.2<br>3,661 | \$172.3<br>3,400 | \$8.3°<br>2,658 | \$7.2°<br>2,253 | \$173.3<br>3,446 | \$234.0<br>3,209 | \$184.1<br>3,514 | \$164.9<br>3,789 | \$165.7<br>4,008 | \$158.8<br>4,065 | \$135.2<br>3,831 | \$103.7<br>2,707 | \$98.0<br>3,689 | \$300.3<br>3,550 | \$192.1<br>4,148 | \$1,764.9<br>35,968 | \$1,641.4<br>30,197     |

\*Includes all other slot machines.

•

Propresents property, plant, and equipment before accumulated depreciation as reported by each casino licensee. Fixed asset investment for Claridge at December 31, 1983 and 1984, only includes gaming equipment because Claudge at Park Place, Incorporated

mimm

100

leases its property, plant, and equipment as a result of a sale and refinancing agreement.

Math Hes

The New Jersey Casino Industry Facility Statistics at December 31, 1985 and 1984

15

| The second contraction of the second s | Atl                                      | antis                       | B              | ally    | Ca       | esars   | Castle  | Cla    | aridge | Golder  | Nugget  | Ha      | rrah's  | Re      | sorts   | S       | ands    | Tr                   | opicana | Tr      | ump     | Industr    | Totals                                |
|-----------------------------------------------------------------------------------------------------------------------------------------------------------------------------------------------------------------------------------------------------------------------------------------------------------------------------------------------------------------------------------------------------------------------------------------------------------------------------------------------------------------------------------------------------------------------------------------------------------------------------------------------------------------------------------------------------|------------------------------------------|-----------------------------|----------------|---------|----------|---------|---------|--------|--------|---------|---------|---------|---------|---------|---------|---------|---------|----------------------|---------|---------|---------|------------|---------------------------------------|
|                                                                                                                                                                                                                                                                                                                                                                                                                                                                                                                                                                                                                                                                                                     | 1985                                     | 1984                        | 1985           | 1984    | 1985     | 1984    | 1985    | 1985   | 1984   | 1985    | 1984    | 1985    | 1984    | 1985    | 1984    | 1985    | 1984    | 1985                 | 1984    | 1985    | 1984    | 1985       | 1984                                  |
| Table Games:                                                                                                                                                                                                                                                                                                                                                                                                                                                                                                                                                                                                                                                                                        | 1                                        |                             |                |         |          |         |         | -      |        |         |         |         |         |         |         |         |         | -                    |         |         |         |            |                                       |
| Blackjack                                                                                                                                                                                                                                                                                                                                                                                                                                                                                                                                                                                                                                                                                           | 61                                       | 61                          | 76             | 76      | 72       | 72      | 74      | 48     | 40     | 57      | 57      | . 60    | 60      | 81      | 81      | 62      | 57      | 76                   | 76      | 84      | 82      | 751        | 662                                   |
| Craps                                                                                                                                                                                                                                                                                                                                                                                                                                                                                                                                                                                                                                                                                               | 16                                       | 16                          | 22             | 22      | 24       | 24      | 24      | 12     | 12     | 20      | 20      | 22      | 22      | 22      | 22      | 18      | 21      | 26                   | 26      | 24      | 22      | 230        | 207                                   |
| Roulette                                                                                                                                                                                                                                                                                                                                                                                                                                                                                                                                                                                                                                                                                            | 9                                        | 11                          | 12             | 12      | 11       | 10      | 12      | 6      | 8      | 10      | 10      | 12      | 12      | 11      | 11      | 12      | 12      | 11                   | 11      | 11      | 12      | 117        | 109                                   |
| Big Six                                                                                                                                                                                                                                                                                                                                                                                                                                                                                                                                                                                                                                                                                             | 3                                        | 2                           | 4              | 4       | 4        | 4       | 4       | , 2    | 2      | 4       | 4       | 3       | 3       | 4       | 4       | 2       | 2       | 3                    | 3       | 4       | 6       | 37         | 34                                    |
| Baccarat                                                                                                                                                                                                                                                                                                                                                                                                                                                                                                                                                                                                                                                                                            | 3                                        | 3                           | 3              | 3       | 3        | 4       | 3       | 2      | 2      | 2       | 2       | 3       | 2       | 3       | 3       | 2       | 2       | 3                    | 3       | 3       | 3       | 30         | 27                                    |
| Total Table Games                                                                                                                                                                                                                                                                                                                                                                                                                                                                                                                                                                                                                                                                                   | 92                                       | 93                          | 117            | 117     | 114      | 114     | 117     | 70     | 64     | 93      | 93      | 100     | 99      | 121     | 121     | 96      | 94      | 119                  | 119     | 126     | 125     | 1,165      | 1,039                                 |
| Slot Machines:                                                                                                                                                                                                                                                                                                                                                                                                                                                                                                                                                                                                                                                                                      | 1.1.1.1.1.1.1.1.1.1.1.1.1.1.1.1.1.1.1.1. | 5.5.1.1.7 <del>.7.</del> 7. | 1.102327.1.1.1 |         |          |         |         |        |        |         |         |         |         |         |         |         |         |                      |         | · ·     |         |            |                                       |
| .05 slot machines                                                                                                                                                                                                                                                                                                                                                                                                                                                                                                                                                                                                                                                                                   | 66                                       | 66                          | 130            | 89      | 86       | 84      | 97      | 51     | 54     | 62      | 63      | 107     | 67      | 88      | 94      | 75      | 76      | 73                   | 73      | 83      | 88      | 918        | 754                                   |
| .25 slot machines                                                                                                                                                                                                                                                                                                                                                                                                                                                                                                                                                                                                                                                                                   | 835                                      | 851                         | 1,004          | 1,071   | 906      | 797     | 1,040   | 586    | 574    | 655     | 732     | 832     | 641     | 979     | 988     | 763     | 943     | 784                  | 935     | 942     | 917     | 9.326      | 8,449                                 |
| \$1 slot machines                                                                                                                                                                                                                                                                                                                                                                                                                                                                                                                                                                                                                                                                                   | 110                                      | 155                         | 200            | 199     | 162      | 211     | 228     | 144    | 146    | 179     | 179     | 271     | 228     | 224     | 235     | 147     | 160     | 231                  | 175     | 184     | 215     | 2,080      | 1.903                                 |
| Other slot machines*                                                                                                                                                                                                                                                                                                                                                                                                                                                                                                                                                                                                                                                                                | 309                                      | 239                         | 262            | 237     | 444      | 495     | 319     | 203    | 225    | 304     | 228     | 372     | 393     | 369     | 347     | 465     | 281     | 364                  | 276     | 448     | 514     | 3,859      | 3,235                                 |
| Total Slot Machines                                                                                                                                                                                                                                                                                                                                                                                                                                                                                                                                                                                                                                                                                 | 1,320                                    | 1,311                       | 1,596          | 1,596   | 1,598    | 1,587   | 1,684   | 984    | 999    | 1,200   | 1,202   | 1,582   | 1,329   | 1,660   | 1,664   | 1,450   | 1,460   | 1,452                | 1,459   | 1,657   | 1,734   | 16,183     | 14,341                                |
|                                                                                                                                                                                                                                                                                                                                                                                                                                                                                                                                                                                                                                                                                                     |                                          |                             |                |         | 1. 1 T T |         |         |        |        |         |         | 1122.0  |         |         |         |         |         | -                    |         | -       |         | -          | · · · · · · · · · · · · · · · · · · · |
| Casino Square Footage                                                                                                                                                                                                                                                                                                                                                                                                                                                                                                                                                                                                                                                                               | 50,516                                   | 51,051                      | 59,439         | 59,439  | 59,296   | 59,999  | 60,000  | 33,752 | 33,937 | 40,814  | 40,814  | 43,251  | 44,698  | 59,857  | 59,857  | 49,688  | 49,370  | 50,850               | 50,850  | 60,000  | 60,000  | 567,463    | 510,015                               |
| Number of Hotel Rooms                                                                                                                                                                                                                                                                                                                                                                                                                                                                                                                                                                                                                                                                               | 500                                      | 500                         | 510            | 512     | 641      | 645     | 605     | 504    | 504    | 519     | 522     | 750     | 506     | 686     | . 686   | 500     | 500     | 515                  | 516     | 612     | 612     | 6,342      | 5,503                                 |
| Convention Space                                                                                                                                                                                                                                                                                                                                                                                                                                                                                                                                                                                                                                                                                    |                                          |                             |                |         |          |         |         |        | 1      |         |         |         |         |         |         |         |         |                      |         |         |         |            |                                       |
| Square Footage                                                                                                                                                                                                                                                                                                                                                                                                                                                                                                                                                                                                                                                                                      | 26,255                                   | 26,693                      | 35,994         | 41,365  | 26,364   | 25,946  | 27,961  | 23,628 | 24,755 | 23,961  | 24,454  | 25,100  | 23,404  | 48,953  | 49,445  | 24,930  | 27,184  | 26,152               | 28,762  | 30,716  | 30,459  | 320,014    | 302,467                               |
| Number of Parking                                                                                                                                                                                                                                                                                                                                                                                                                                                                                                                                                                                                                                                                                   |                                          |                             |                |         |          |         |         |        | L      |         |         |         |         |         |         |         |         |                      |         |         |         |            |                                       |
| Spaces                                                                                                                                                                                                                                                                                                                                                                                                                                                                                                                                                                                                                                                                                              | 1.736                                    | 1.616                       | 982            | 816     | 1.310    | 1.000   | 2.866   | 636    | 614    | 1.613   | 1,672   | 2,599   | 2,699   | 2,340   | 3.238   | 765     | 765     | 2,506                | 2,506   | 1,051   | 1.051   | 18,404     | 15 077                                |
| •                                                                                                                                                                                                                                                                                                                                                                                                                                                                                                                                                                                                                                                                                                   | 1,,,,,,,,,,,,,,,,,,,,,,,,,,,,,,,,,,,,,,  | .,0.0                       |                | 010     | 1,010    | 1,000   | 2,000   |        |        | 1,010   | 1.012   | 2,000   | 2,000   | 2,040   | 0,200   | 100     | 700     | 2,500                | 2,500   | 1,051   | 1,051   | 10,404     | 15,977                                |
| Number of Theatre                                                                                                                                                                                                                                                                                                                                                                                                                                                                                                                                                                                                                                                                                   |                                          |                             |                |         |          |         |         |        |        |         |         |         |         |         |         |         |         |                      |         |         |         |            |                                       |
| Seats                                                                                                                                                                                                                                                                                                                                                                                                                                                                                                                                                                                                                                                                                               | 850                                      | 850                         | 310            | 310     | 1,000    | 492     | 454     | 558    | 558    | 540     | 540     | 849     | 849     | 1,600   | 1,600   | 850     | 850     | 1,720                | 1,060   | 718     | 718     | 9,449      | 7.827                                 |
| Number of Restaurants                                                                                                                                                                                                                                                                                                                                                                                                                                                                                                                                                                                                                                                                               | 5                                        | 7                           | 10             | 9       | 11       | 10      | 7       | 8      | 8      | 10      | 9       | 10      | 8       | 12      | 12      | 9       | 6       | 9                    | 10      | 7       | 8       | 98         | 87                                    |
| Fixed Asset Investment <sup>b</sup>                                                                                                                                                                                                                                                                                                                                                                                                                                                                                                                                                                                                                                                                 | 1                                        |                             |                |         |          |         |         |        |        |         |         |         |         | 1       |         | ĺ       |         |                      |         |         |         |            |                                       |
| (Millions)                                                                                                                                                                                                                                                                                                                                                                                                                                                                                                                                                                                                                                                                                          | \$180.7                                  | \$173.1                     | \$408.9        | \$380.9 | \$269.5  | \$254.2 | \$322.4 | \$8.2° | \$7.4° | \$186.3 | \$175.7 | \$247.3 | \$184.1 | \$173.1 | \$165.7 | \$191.9 | \$135.2 | \$102.7 <sup>d</sup> | \$98.0ª | \$196.7 | \$192.1 | \$2,287.75 | 1 766 4                               |
| Number of Employees                                                                                                                                                                                                                                                                                                                                                                                                                                                                                                                                                                                                                                                                                 | 2.862                                    | 2 2 4 4                     | 2.001          | 0.001   | 2 600    | 2 500   | 2 001   | 2,195  | 2,187  | 2.861   | 3.089   | 2 9 27  |         |         |         |         |         |                      |         |         |         |            |                                       |
| Number of Employees                                                                                                                                                                                                                                                                                                                                                                                                                                                                                                                                                                                                                                                                                 | 2,802                                    | 3,344                       | 3,861          | 3,691   | 3,629    | 3,590   | 3,801   | 2,155  | 2,10/  | 2,001   | 3,089   | 3,827   | 3,514   | 3,912   | 4,254   | 2,762   | 2,503   | 3,495                | 3,409   | 3,799   | 4,100   | 37,004     | 33,681                                |