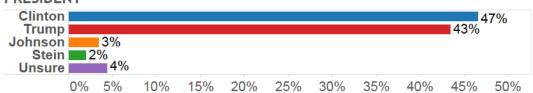

Gravis Marketing, a nonpartisan research firm, conducted a random survey of 16,639 registered voters across the United States. The poll was conducted from November  $3^{rd}$  through the  $6^{th}$  and has a margin of error of  $\pm 0.8\%$  at the 95% confidence level. The total may not round to 100% because of rounding. The poll was conducted using interactive voice responses and online panels of cell phone users, with the results weighted by voting patterns.

Do approve or disapprove of President Obama's job performance?

#### OBAMA



What is your opinion of Presidential Candidate Hillary Clinton?

### **CLINTON**



What is your opinion of Presidential Candidate Donald Trump?

#### **TRUMP**



If the election was held today, who would be your choice for president?

## **PRESIDENT**