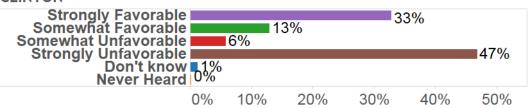

### **CLINTON**

What is your opinion of Presidential Candidate Donald Trump?

#### **TRUMP**

If the election was held today, who would be your choice for president?