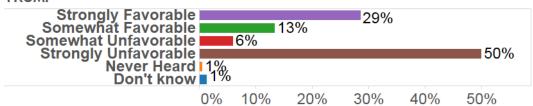

#### **TRUMP**

If the election was held today, who would be your choice for president?

## **PRESIDENT**