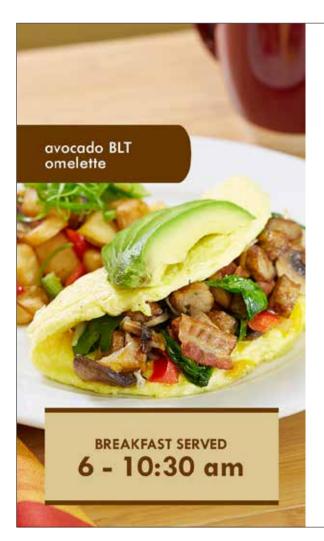

### Deli Menu 6am - 630pm

|                                                                                                                                                                        |      | BREAKFAS                                                                                                   |                   |                                                                                  |                                   |      |
|------------------------------------------------------------------------------------------------------------------------------------------------------------------------|------|------------------------------------------------------------------------------------------------------------|-------------------|----------------------------------------------------------------------------------|-----------------------------------|------|
| Steak & Eggs 6 oz New York Steak and two eggs, with choice of hashbrown, potatoes O'Brien or steamed rice                                                              | 9.99 | Egg Breakfast Sandwich Two eggs with ham, bacon, and Swiss cheese on sourdough bread. Choice of hashbrown, | 8.49              | Veggie Omelette<br>Spinach, mushroom, zucchini,<br>bell pepper, tomatoes, and or | green and red<br>ion              | 7.99 |
| 2 Eggs & 1 Breakfast Meat Two eggs, with choice of hashbrown, potatoes O'Brien, or steamed rice. Choice of                                                             | 6.99 | potatoes O'Brien, or steamed rice  Belgian Waffle Fresh fruit and powered sugar                            | 5.99              | Three Cheese Omele<br>Cheddar, Mozzarella, and Prov                              |                                   | 7.99 |
| ham, pork link sausage, Portuguese sausage,<br>bacon, spam, or corned beef hash  2 Eggs & 2 Breakfast Meats                                                            | 8.99 | Old Fashion Style Oatmeal Oatmeal topped with brown sugar and milk                                         | 4.95              | Shrimp Omelette<br>Shrimp, tomato, red bell pepp<br>mushroom, and green onion    | er, onion,                        | 9.99 |
| Two eggs, with choice of hashbrown,<br>potatoes O'Brien, or steamed rice. Choice of<br>ham, pork link sausage, Portuguese sausage,<br>bacon, spam, or corned beef hash | 0.77 | Buttermilk Pancakes Served with fresh fruit and sprinkled powered sugshORT STACK  5.49  FULL STACK         | ar<br><b>6.49</b> | Meat Lovers Omelett<br>Bacon, Portuguese sausage, p<br>and ham                   |                                   | 8.99 |
| Hobo Loco Moco<br>Hamburger patty, two eggs, and steamed<br>rice smothered in brown gravy                                                                              | 5.99 | Banana Pancakes Sprinkled with powdered sugar SHORT STACK 6.49 FULL STACK                                  | 7.49              | Create Your Own Or BREAKFAST SID                                                 |                                   | 8.99 |
| Hobo Breakfast                                                                                                                                                         | 5.99 | Sweet Bread French Toast                                                                                   | 6.99              |                                                                                  | Fried Rice                        | 2.00 |
| wo eggs and steamed riced. Choice of ham, pork ink sausage, Portuguese sausage, bacon, or spam                                                                         |      | Sprinkled with powdered sugar                                                                              | 0.77              | Rice 0.95 Hashbrown 2.69                                                         |                                   | 2.89 |
| Honolua Eaa Benedict                                                                                                                                                   | 7.99 | HONOLUA OMELETTES                                                                                          |                   | Potatoes O'Brien                                                                 | Eggs (2)                          | 2.69 |
| Honolua Egg Benedict<br>Inglish muffin with ham, egg, and<br>Hollandaise Sauce. Served with hashbrown                                                                  |      | Omelettes come with choice of hashbrown,                                                                   |                   | Bagel with Cream Cl                                                              | neese                             | 2.75 |
| Biscuits & Gravy w/ Eggs<br>Biscuits, homemade gravy and two eggs                                                                                                      | 7.99 | potatoes O'Brien, steamed rice, or toast (who white)                                                       | eat or            | Breakfast Meats                                                                  |                                   | 2.99 |
| Biscuits, homemade gravy and two eggs                                                                                                                                  |      | Ham & Cheese Omelette                                                                                      | 7.99              | • Bacon                                                                          | • Ham                             | ,,   |
| Breakfast Burrito<br>lour tortilla, eggs, sausage, tomato, onion,                                                                                                      | 8.99 | Avocado BLT Omelette                                                                                       | 8.99              | <ul> <li>Pork Link Sausage/Patty</li> </ul>                                      | • Spam                            |      |
| salsa, and cheese                                                                                                                                                      |      | Avocado bei Officielle                                                                                     | 0.77              | <ul> <li>Portuguese Sausage</li> </ul>                                           | <ul> <li>Corned Beef F</li> </ul> | lash |