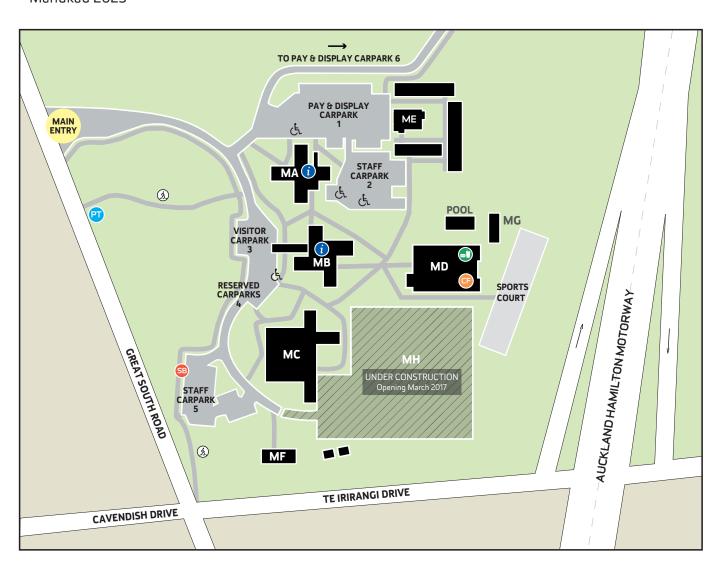

## **AUT SOUTH CAMPUS**

640 Great South Road Manukau 2025

## **SERVICES AND FACILITIES**

@ AUT) - ME building

Library – Ground floor, MA building
Student Hub & Learning Lab –
Level 1, MA building
Café – Level 2, MD building
Fitness Centre – MD building
Boardrooms – Level 3, MB building
Estates Service Centre, Security –
MF building
Health, Counselling & Wellbeing –
Level 1, MB building
AuSM (Auckland Student Movement

## **STUDENT HUB & RECEPTION**

Level 1, MB building

Phone: 0800 AUT SOUTH (0800 288 768)

Web: www.aut.ac.nz

## JOIN A CAMPUS TOUR

Tuesdays at 2pm Student Hub Student Hub

🚺 Cafés

Conference facility

Intercampus shuttle bus stop

Public transport

(A) Pedestrian access

رقم Mobility parks