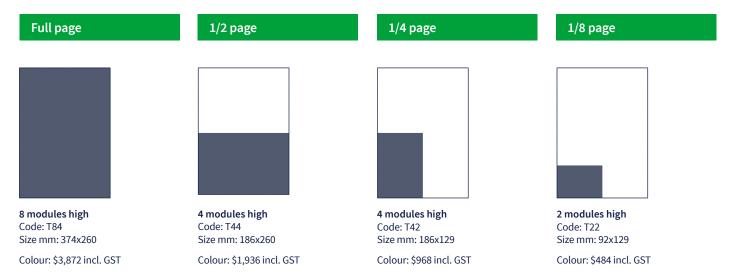

d engaging editorial, data and features



#### **Effective**

Greater visual impact, stimulating more enquiries



#### Reach

Combined readership of over 479,000 property seekers each month



# Boost your exposure with print

In NSW, adding Domain print to your domain.com.au advertising campaign boosts your exposure to 2.14 million active and engaged property seekers each month.

Combined audience

1.87m

Domain digital + Domain print monthly audience<sup>1</sup> Social Grade A or B



are within top 40% of Australian population<sup>2</sup>

Serious buyers

262K

intend to buy property in the next 12 months

# Advertising options

### Domain in The Sydney Morning Herald

Published in metro copies of Friday's *The Australian Financial Review* and Saturday's *The Sydney Morning Herald*.



### **Deadlines\***

|                  | The Sydney Morning Herald – Saturday Domain                 |
|------------------|-------------------------------------------------------------|
| Display bookings | 12 noon Wednesday prior                                     |
| Lineage bookings | Phone 5pm Wednesday prior                                   |
| Material         | 5pm Wednesday prior                                         |
| Cancellations    | 5pm Tuesday prior to print                                  |
| Contact          | Helen Killick: 02 9282 3523   domainads@fairfaxmedia.com.au |

<sup>\*</sup>Deadlines may vary based on creative suppliers requiring a greater lead time.

For full terms and conditions visit adcentre.com.au/fairfax-advertising-terms

Rates are for single res