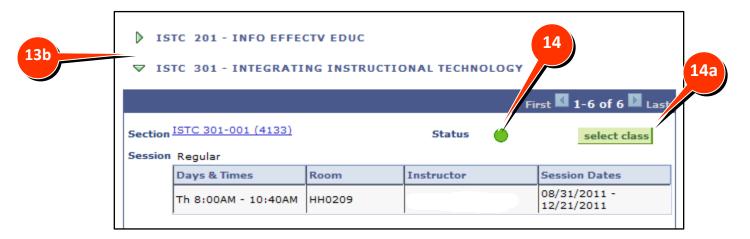

12) When finished selecting search criteria, click on the **Search** button.

- 13) Class options will appear on the screen in one of two ways:
  - a. If the Course Number was defined in the search, classes will appear in a detailed list Or
  - b. If the Course Number was not defined, classes will appear in a list and details can be seen by clicking the green arrow next to the class.

14) Select the course that fits into available timeslots in your course schedule

\*Open classes are noted by a green dot

- a. Click **Select Class**.
- b. Check to confirm class selection and click Next.
- c. Class will appear in shopping cart.
- 15) To search and select additional classes, repeat steps #9 14.
- 16) When finished adding classes, click on **Shopping cart** link to view classes.