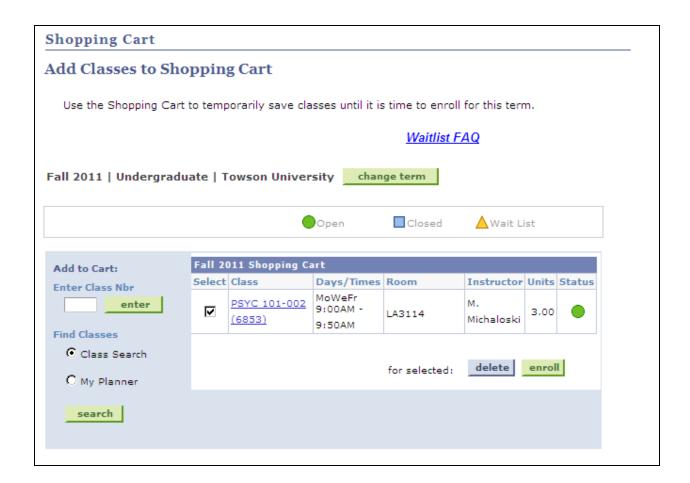

14) Select the course that fits into available timeslots in your course schedule

\*Open classes are noted by a green dot

- a. Click **Select Class**.
- b. Check to confirm class selection and click Next.
- c. Class will appear in shopping cart.
- 15) To search and select additional classes, repeat steps #9 14.
- 16) When finished adding classes, click on **Shopping cart** link to view classes.

- 17) FINAL STEP: Select box next to classes that should be added to schedule.
  - \*New freshmen may NOT change the schedule once the enroll button is clicked.
- 18) Click Enroll
- 19) Enrollment success will be verified by a green checkmark.