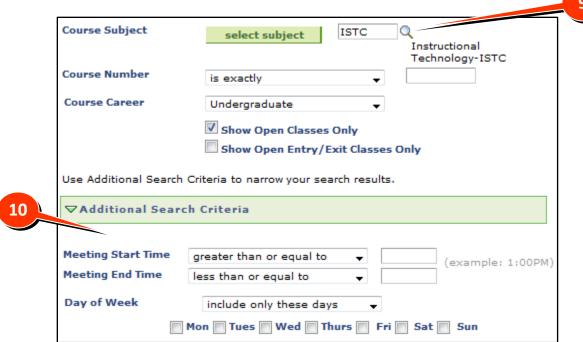

- 10) Narrow the search by selecting the Additional Search Criteria.
- 11) Students can search for specific CORE categories by choosing the drop-down menu under **General Education Requirements Search**.