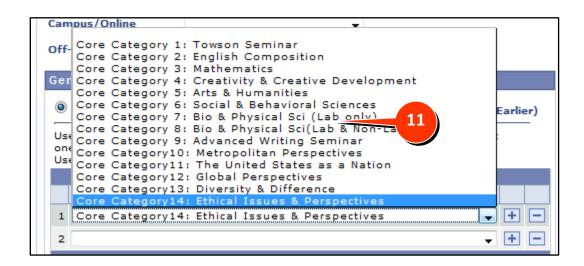

- 10) Narrow the search by selecting the Additional Search Criteria.
- 11) Students can search for specific CORE categories by choosing the drop-down menu under **General Education Requirements Search**.