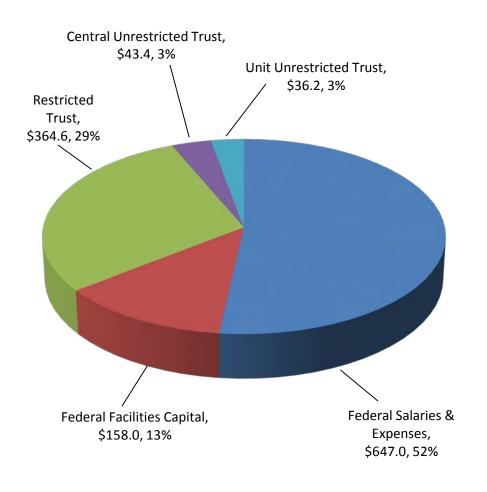

## FY 2014 Smithsonian Budget Sources

(\$ in Millions Federal and Trust)

|                               | FY 2014 |            |             |
|-------------------------------|---------|------------|-------------|
|                               | \$ ir   | n Millions | <u>FTEs</u> |
| Federal Appropriations:       |         |            |             |
| Federal Salaries & Expenses   | \$      | 647.0      | 4,154       |
| Federal Facilities Capital    | \$      | 158.0      | 48          |
| Total, Federal                | \$      | 805.0      | 4,202       |
| Trust Funds:                  |         |            |             |
| Restricted Trust              | \$      | 364.6      | 709         |
| Central Unrestricted Trust 1/ | \$      | 43.4       | 478         |
| Unit Unrestricted Trust       | \$      | 36.2       | 244         |
| Total, Trust <sup>2/</sup>    | \$      | 444.1      | 1,431       |
| Total, Federal & Trust        | \$      | 1,249.1    | 5,633       |