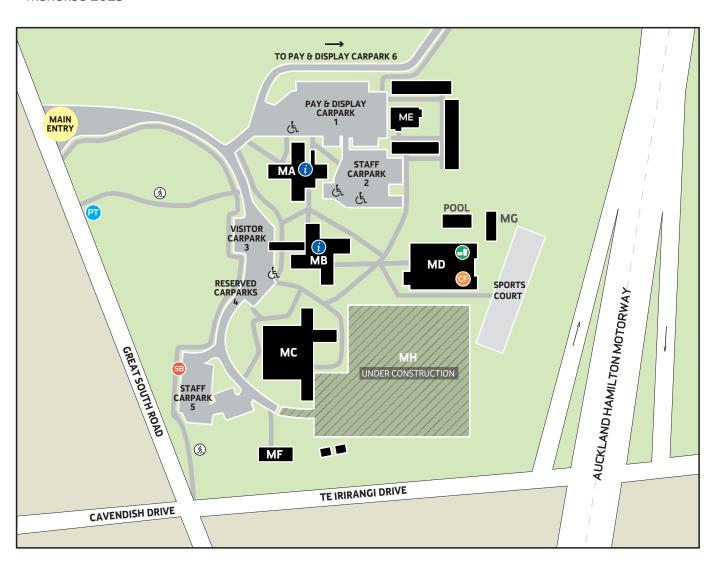

## **AUT SOUTH CAMPUS**

640 Great South Road Manukau 2025

## **SERVICES AND FACILITIES**

Library - Ground floor, MA building Student Hub & Learning Lab -Level 1, MA building Café – Level 2, MD building Fitness Centre - MD building Boardrooms - Level 3, MB building Estates Service Centre, Security -MF building Health, Counselling & Wellbeing -Level 1, MB building

AuSM (Auckland Student Movement

@ AUT) - ME building

## STUDENT HUB & RECEPTION

Level 1, MB building

Phone: 0800 AUT SOUTH (0800 288 768)

Web: www.aut.ac.nz

## **JOIN A CAMPUS TOUR**

Tuesdays at 2pm Student Hub

Student Hub

Cafés

Conference facility

Intercampus shuttle bus stop

Public transport

(x) Pedestrian access

رقر Mobility parks