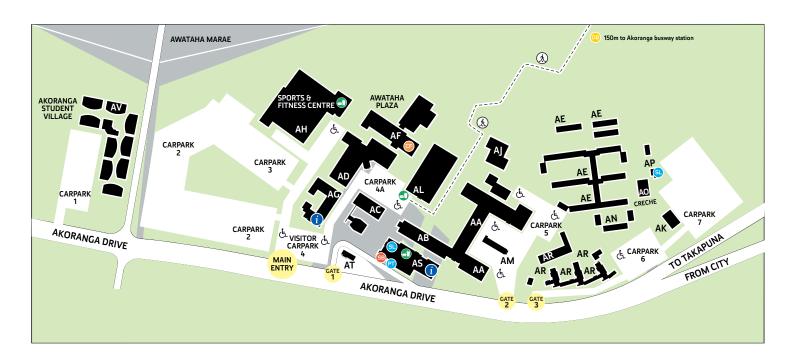

# **AUT NORTH CAMPUS**

90 Akoranga Drive Northcote Auckland 0627

## **FACULTY**

**Health & Environmental Sciences Reception** – Room 129, AG building

#### **SCHOOLS**

**Education Reception** – Room 101, AR building

**Education** – Specialty Rooms, AJ building **Health Care Practice** – Room 225A, AA building

Interprofessional Health Studies
Reception – Room 419, AF building
Rehabilitation & Occupation Studies
Reception – Room 124, AA building
Public Health & Psychosocial Studies
Reception – Room 128, AR building
Sport & Recreation Reception – Room 223,
AF building

#### **STUDENT HUB**

Level 1, AG building

Phone: 0800 AUT UNI (0800 288 864)

Web: www.aut.ac.nz

**CAMPUS CARPARKS** 

Carparks 2 and 7 (Pay & Display)

# **SERVICES AND FACILITIES**

**Student Hub** – Level 1, AG building & Level 2, AS building

**Learning Lab** – AL building **Library** – AL building

Sports Stadium - AH building

Akoranga Integrated Health Clinics – Room 101, AD building

**Health, Counselling & Wellbeing** – Room 104, AS building

**Health & Safety Advisor** – Room 201A, AC building

AuSM - Room 133, AS building

**Safety & Security Facilities Management** – Room 101, AT building

**University Bookshop** – Room 101, AB building

Printsprint - Room 105, AM building

### **JOIN A CAMPUS TOUR**

Tuesdays and Thursdays at 2pm Student Hub

- Student Hub
- Student lounge
- Cafés
- © Conference facility
- Intercampus shuttle bus stop
- Public transport
- Covered pedestrian motorway overbridge
- Pedestrian access
- رقم Mobility parks