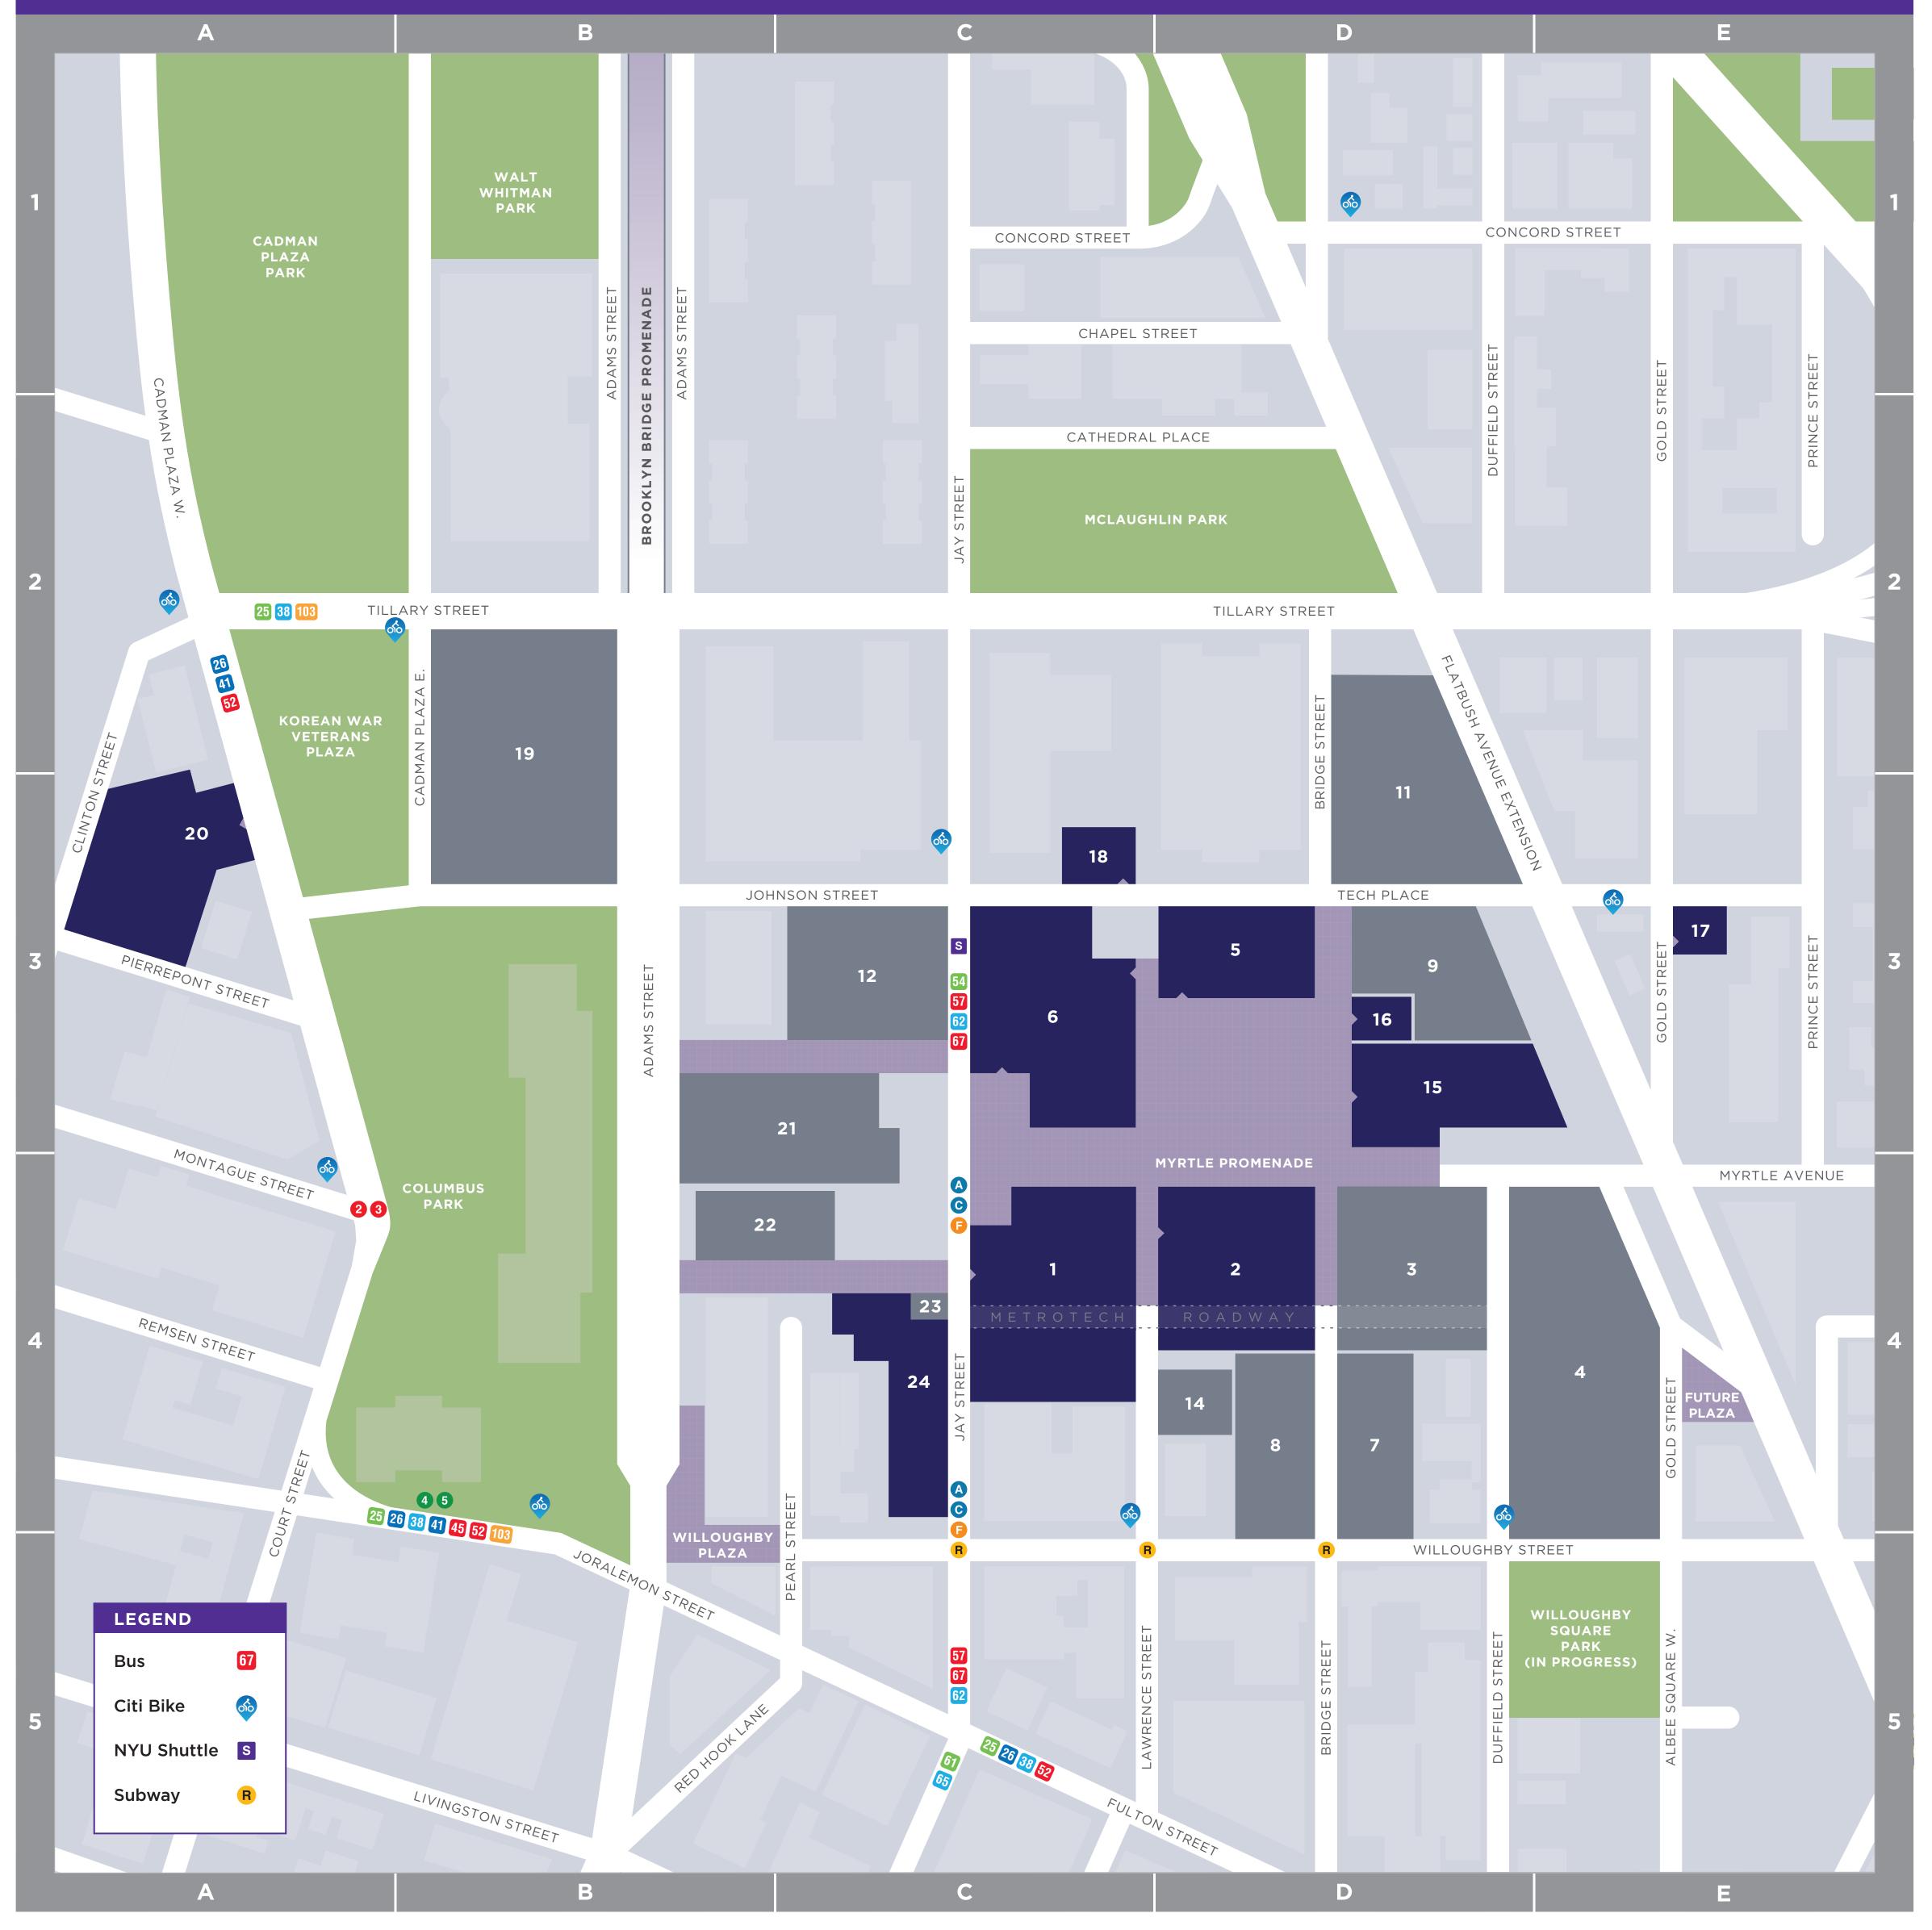

#### **NYU Buildings & Destinations**

- 16 Admissions (D-3) Wunsch Hall • 311 Bridge St.
- Bern Dibner Library of Science & Technology (D-3) 5 MetroTech Ctr.
- 6 Café & Servery (C-3) Rogers Hall • 6 MetroTech Ctr.
- Center for Urban Science + Progress (CUSP)
  (C-4) 1 MetroTech Ctr.
- 20 Center for Urban Science + Progress (CUSP)
- 6 Computer Lab (C-3)
  Jacobs Academic Building
- 6 MetroTech Ctr. **DUMBO Incubator**
- 20 Jay Street (Not located on map)6 Greenhouse (C-3)

(A-3) • 1 Pierrepont Plaza

- Jacobs Academic Building 6 MetroTech Ctr. **6 Gymnasium** (C-3)
- Jacobs Academic Building 6 MetroTech Ctr.
- Rogers Hall 6 MetroTech Ctr.

Information Technology Help Desks (C-3)

- Jacobs Academic Building (C-3)6 MetroTech Ctr.
- Jacobs Administration Building (C-3)MetroTech Ctr.
- 5 LC400 Event Space (D-3)
  Bern Dibner Library Building
  5 MetroTech Ctr.
- 6 Mail Room/Main Receiving Dock (C-3) Rogers Hall • 6 MetroTech Ctr.
- 6 NYU Public Safety Badging Station (C-3)
  Jacobs Academic Building
  6 MetroTech Ctr.
- 5 NYU StudentLink (D-3)
  Bern Dibner Library Building
  5 MetroTech Ctr.
- **Othmer Residence Hall** (C-3) 101 Johnson St.
- 5 Pfizer Auditorium (D-3)
  Bern Dibner Library Building
  5 MetroTech Ctr.
- 6 Print & Copy Shop (C-3)
  Jacobs Administration Building
  6 MetroTech Ctr.
- 6 Rogers Hall (C-3) 6 MetroTech Ctr.
- 6 Regna Student Lounge (C-3) Rogers Hall • 6 MetroTech Ctr.
- St. George Clark Residence, EHS 55 Clark St. (Not located on map)
- 6 Student Health Center (C-3) Rogers Hall • 6 MetroTech Ctr.
- Wasserman Center for Career Development (D-3) Wunsch Hall 311 Bridge St.
- Wunsch Hall (D-3) 311 Bridge St.
- 2 2 MetroTech Center (D-4) 2 MetroTech Ctr.
- 15 MetroTech Center (D-3) 15 MetroTech Ctr.
- 17 325 Gold St. (E-3)
- **24 370** Jay Street (Opening 2017) (C-4)

# Office Buildings

- 3 MetroTech Center (D-4)
- 4 4 MetroTech Center (E-4)
- 7 MetroTech Center (D-4)
- 8 8 MetroTech Center (D-4)
- 9 9 MetroTech Center (D-3)11 11 MetroTech Center (D-3)
- 12 12 MetroTech Center (C-3) 330 Jay Street
- 14 14 MetroTech Center (D-4)
- **22 350** Jay Street (B-4)

### Services

- 5 ATM Chase Bank (D-3) 5 MetroTech Ctr.
- 23 Downtown Brooklyn Information Booth (C-4) 370 Jay Street
- 21 New York Marriott at the Brooklyn Bridge (C-3) 333 Adams Street
- 6 Starbucks Coffee (C-3) Rogers Hall • 6 MetroTech Ctr.
- 1 TKTS Downtown Brooklyn (C-4) 1 MetroTech Ctr.
- 19 U.S. Post Office (Cadman Plaza) (B-2) 271 Cadman Plaza East

# NEW YORK UNIVERSITY - BROOKLYN

University Transportation Services provide safe, free shuttle transportation to all students, faculty, administrators, alumni and staff. Route A provides service from Brooklyn to Manhattan, departing from 6 MetroTech Center at Jay Street and arriving at 715 Broadway Washington Square.

For campus tours, visit Wunsch Hall located at 311 Bridge St.