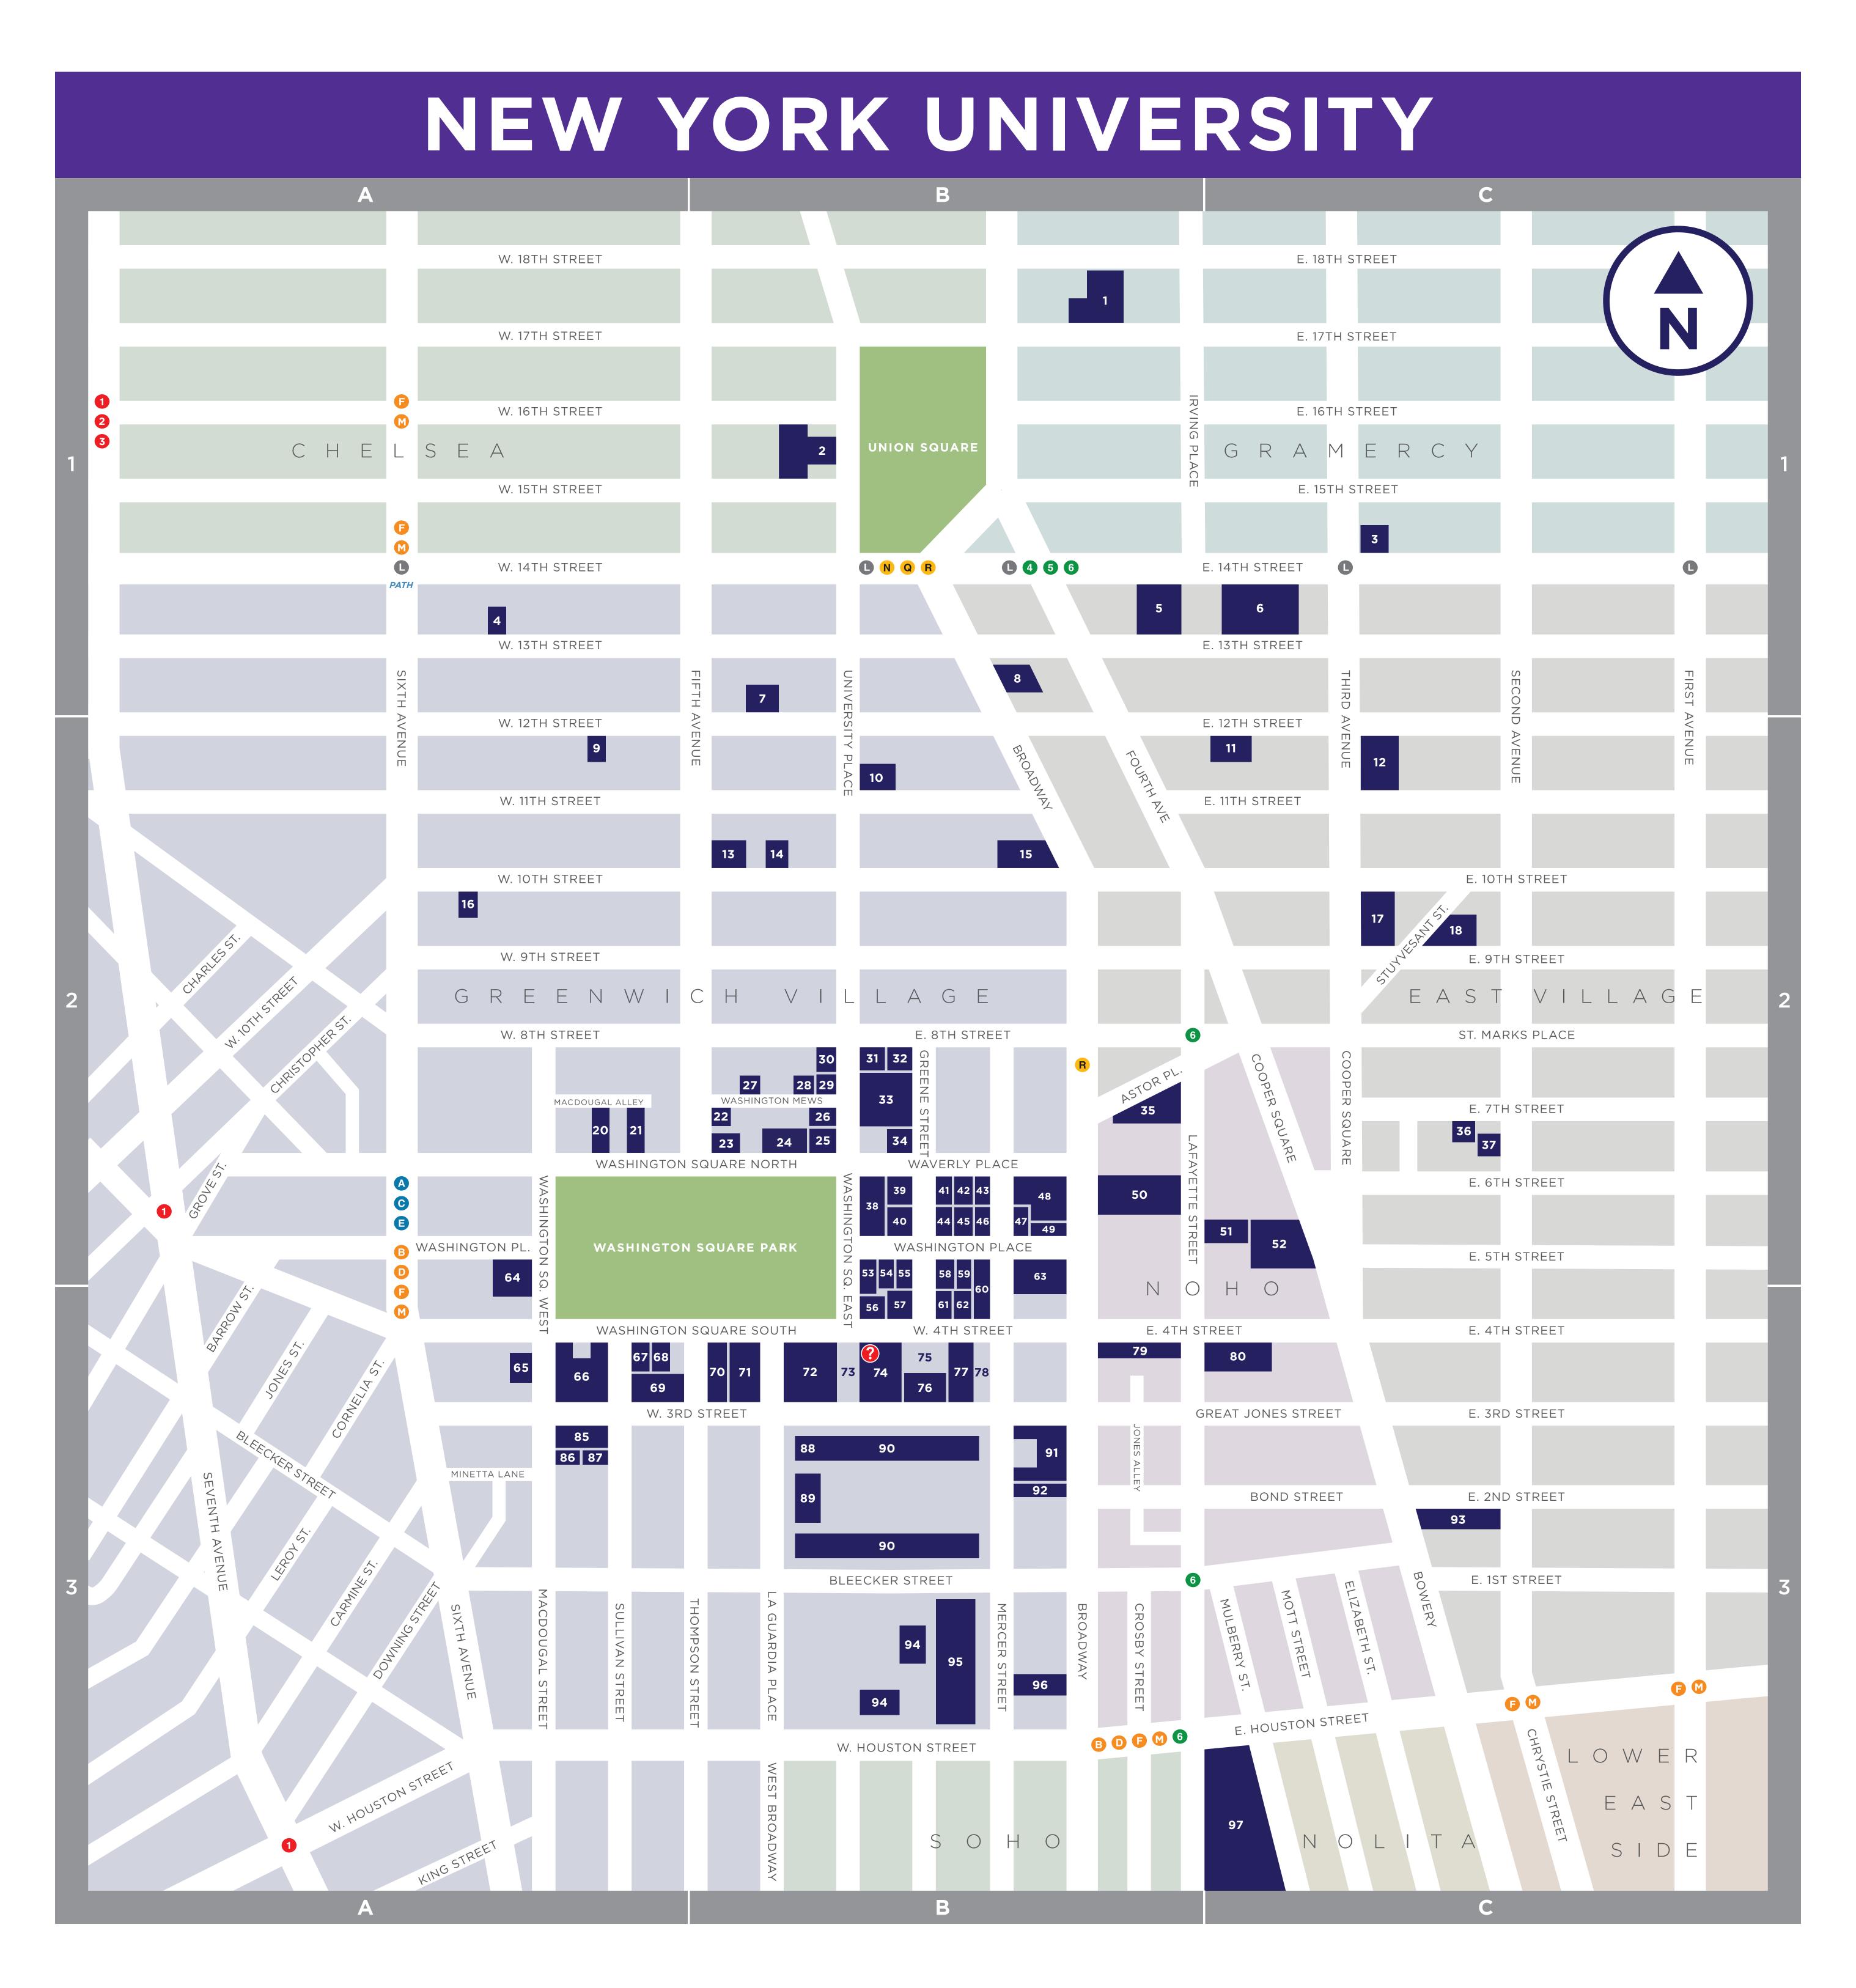

**55** Academic Resource Center (B-2)

18 Washington Place

28 Africa House (B-2)

44 Washington Mews

17 Alumni Hall (C-2) 33 3rd Avenue

**62** Alumni Relations (B-2)

25 West 4th Street

**18 Barney Building** (C-2) 34 Stuyvesant Street

**72 Bobst Library** (B-3) 70 Washington Square South

**50** Bookstore and Computer Store (B-2)

726 Broadway

**15** Brittany Hall (B-2) 55 East 10th Street

**14 Bronfman Center** (B-2) 7 East 10th Street

> **Broome Street Residence** (not on map) 400 Broome Street

**39 Brown Building** (B-2) 29 Washington Place

**32** Cantor Film Center (B-2)

**46 Card Center** (B-2)

36 East 8th Street

7 Washington Place

2 Carlyle Court (B-1) 25 Union Square West

9 Casa Italiana Zerilli-Marimò (A-1)

24 West 12th Street

**42** Center for Genomics and Systems Biology (B-2) 12-16 Waverly Place

**95** Coles Sports and Recreation Center (B-3) 181 Mercer Street

**38** College of Arts and Science (B-2)

100 Washington Square East

College of Dentistry (not on map) 345 East 24th Street

**50** College of Nursing (B-2) 726 Broadway

**89 Copy Central** (B-3)

547 La Guardia Place

**3** Coral Towers (C-1) 129 3rd Avenue

77 Courant Institute of Mathematical Sciences (B-3)

251 Mercer Street

**85 D'Agostino Hall** (A-3) 110 West 3rd Street

29 Deutsches Haus (B-2)

42 Washington Mews

**55 East Building** (B-2) 239 Greene Street

**57 Education Building** (B-2)

35 West 4th Street

**24** Faculty of Arts and Science (B-2)

5 Washington Square North

11 Founders Hall (C-1) 120 East 12th Street

**69 Furman Hall** (A-3)

245 Sullivan Street

49 Gallatin School of Individualized Study (B-2)

1 Washington Place

70 Global Center for Academic and Spiritual

**Life** (B-3)

238 Thompson Street

**50** Global Liberal Studies (B-2) 726 Broadway

**5** Global Programs, Student Services (B-1) 110 East 14th Street

**22** Glucksman Ireland House (B-2) 1 Washington Mews

79 Washington Square East

**56 Goddard Hall** (B-2)

**75** Gould Plaza (B-3)

23 Graduate School of Arts and Science (B-2)

1/2 5th Avenue

**Gramercy Green** (not on map)

310 3rd Avenue

**Greenwich Hotel** (not on map) 636 Greenwich Street

100 Washington Square East

**38 Grey Art Gallery** (B-2)

**64** Hayden Hall (A-2)

33 Washington Square West

Institute for the Study of the **Ancient World** (not on map)

15 East 84th Street

**Institute of Fine Arts** (not on map)

1 East 78th Street

**26** Institute of French Studies (B-2) 15 Washington Mews

74 Jeffrey S. Gould Welcome Center,

**Undergraduate Admissions,** Alumni Drop-in (B-3) 50 West 4th Street

**30 John W. Draper Program** (B-2)

14 University Place

53 Joseph & Violet Pless Building (B-2) 82 Washington Square East

**74 Kaufman Management Center** (B-3) 44 West 4th Street

**67 Kevorkian Center** (A-3)

50 Washington Square South

**41 Kimball Hall** (B-2)

246 Greene Street

71 Kimmel Center for University Life (B-3)

60 Washington Square South

**68** King Juan Carlos I of Spain Center (A-3)

53 Washington Square South

**26** La Maison Française (B-2) 16 Washington Mews

Lafayette Residence Hall (not on map)

80 Lafayette Street

**50 Liberal Studies** (B-2) 726 Broadway

**16** Lillian Vernon Center (A-2)

58 West 10th Street

**57 Loewe Theater** (B-2)

35 West 4th Street

**89 Mail Services** (B-3)

547 La Guardia Place

91 Mercer Street Residence (B-3)

240 Mercer Street

**78 Mercer Plaza** (B-3)

63 Meyer Hall (B-2) 4 Washington Place

50 Moses Center for Students with Disabilities (B-2)

726 Broadway

**88 Office of Global Services** (B-3)

561 La Guardia Place

6 Palladium Athletic Facility (C-1)

140 East 14th Street

6 Palladium Hall (C-1) 140 East 14th Street **47 Philosophy Building** (B-2) 5 Washington Place

**54 Pless Annex** (B-2) 26 Washington Place

**65 Provincetown Playhouse** (A-3) 133 MacDougal Street

**63** Psychology Building (B-2) 6 Washington Place

**46 Public Safety Administration Building** (B-2) 7 Washington Place

**46 Public Safety Command Center** (B-2) 7 Washington Place

**97 Puck Building** (C-3) 295 Lafayette Street

**50** Residential Life and Housing Services (C-3) 726 Broadway

**13 Rubin Hall** (B-2) 35 5th Avenue

**34** Rufus D. Smith Hall (B-2) 25 Waverly Place

School of Professional Studies (B-1) 7 East 12th Street

**66 School of Law** (A-3)

40 Washington Square South

**73 Schwartz Plaza** (B-3)

**93 Second Street Residence** (C-3)

1 East 2nd Street

**36 Seventh Street Residence** (C-2) 40 East 7th Street

**74** Shimkin Hall (B-3)

50 West 4th Street

**38 Silver Center for Arts and Science** (B-2)

25 Silver School of Social Work (B-2)

1 Washington Square North

100 Washington Square East

**94 Silver Towers** (B-3) 100 Bleeker Street

71 Skirball Center for the Performing Arts (B-3)

566 LaGuardia Place

**68 Skirball Department** (A-3)

53 Washington Square South

53 Steinhardt School of Culture, Education, and Human Development (B-2)

82 Washington Square East

74 Stern School of Business, **Graduate Program** (B-3)

44 West 4th Street

40 West 4th Street

76 Stern School of Business,

**Undergraduate College** (B-3)

**50** Student Health Center (B-2)

726 Broadway

**71 Student Resource Center (B-3)** 60 Washington Square South

**62 Student Services Center** 

Office of the University Registrar, **Bursar and Financial Aid** (B-2) 25 West 4th Street

12 Third Avenue North Residence (C-1) 75 3rd Avenue

4 Thirteenth Street Residence (A-1) 47 West 13th Street

**76** Tisch Hall (B-3) 40 West 4th Street

**48** Tisch School of the Arts (B-2)

721 Broadway

**41 Torch Club** (B-2) 18 Waverly Place **74** Undergraduate Admissions (B-3) 50 West 4th Street

5 University Hall (B-1) 110 East 14th Street

**55** University Programs (B-2)

18 Washington Place

**66 Vanderbilt Hall** (A-3) 40 Washington Square South

53 Virginia and Muriel Pless Building (B-2) 82 Washington Square East

97 Wagner Graduate School of Public Service (C-3)

77 Warren Weaver Hall (B-3)

295 Lafayette Street

251 Mercer Street

6 Wasserman Center for Career Development (C-1) 140 East 14th Street

**56 Washington Square East Galleries** (B-2)

80 Washington Square East **90 Washington Square Village** (B-3)

1-4 Washington Square Village

**53 Washington Square Windows** (B-2)

80 Washington Square East

**39 Waverly Building** (B-2)

**33** Weinstein Hall (B-2) 11 University Place

**65 Wilf Hall** (A-3) 139 MacDougal Street

24 Waverly Place

**35 10 Astor Place** (B-2)

**96 627 Broadway** (B-3)

**92 665 Broadway** (B-3)

**50 726 Broadway** (B-2)

**52 20 Cooper Square** (C-2)

**8 838 Broadway** (B-1)

**79 14 East 4th Street** (B-3)

**105 East 17th Street** (B-1)

**44 244 Greene Street** (B-2)

**80 383 Lafayette Street** (C-3)

**51 411** Lafayette Street (C-2)

**86 130 MacDougal Street** (A-3)

**96 194 & 196 Mercer Street** (B-3)

**43 285 Mercer Street** (B-2)

**37 111-113 2nd Avenue** (C-2)

**87 230 Sullivan Street** (A-3)

**31 19 University Place** (B-2)

**60 10 Washington Place** (B-2)

**20 22 Washington Square North** (A-2)

21 19 Washington Square North (NYUAD) (A-2)

**62 25 West 4th Street** (B-2)

**60 19 West 4th Street** (B-2)

11 West 42nd Street (not on map)

**15 Barclay Street** (not on map)

This campus map is the gift of JEFFREY S. GOULD, WSC '79

Updated Fall, 2014