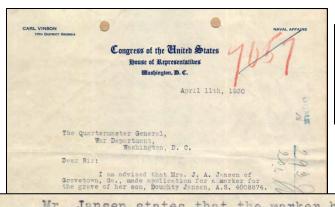

compagny making the attack was wounded and I went forward to take charge. Sergeant Kilmer, at his own insistance, went with me. We were lying together along the Bois Colas. Machine gun fire was coming down the draw from the village of Seringes. A bullet hit him full in the head killing him instantly.

- 4. Not only did Sergeant Kilmer find a soldierly joy in the conflict and actually seek danger, but he was a cool headed soldier. On the day of his death and on the day preceding, he perfomed the very trying duties of adjutant and was full of eagerness at all time to give his full measure of service.
- 5. I cannot pay too high a tribute to the soldierly qualities he displayed w while serving under my command.

WM. J. DONOVAN. Lt. Col. USA, 165th Inf.





# **Congressional Correspondence**



Mr. Jansen states that the marker has been received, but that the name of her son is spelled Daughty M. Jansen, instead of Doughty M. Jansen.





#### **Errors**

November 5, 1921.

MEMORANDUM FOR: Captain Wynne.

1 A body supposed to be that of the late Private Wilhelm C. Briel was returned to the united States and shipped to the father, Mr. Charles Briel of Stitzer, Wisconsin, who rejected same in view of the fact that the teeth did not correspond with charts of the teeth of his late son as recorded by local dentists.

Upon investigation, it has been found that Mr. Briel's attitude was perfectly justifiable inasmuch as the body shipped him was in reality that of one Private George Bonfield, whose next of kin resides in Kilbrush, Ireland, to which place said next of kin desires the bod