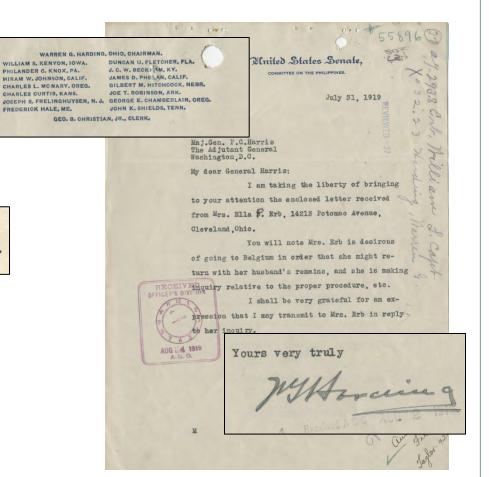

her along the Bois Colas. Machine gun fire was coming down the draw from the village of Seringes. A bullet hit him full in the head killing him instantly.

- 4. Not only did Sergeant Kilmer find a soldierly joy in the conflict and actually seek danger, but he was a cool headed soldier. On the day of his death and on the day preceding, he perfomed the very trying duties of adjutant and was full of eagerness at all time to give his full measure of service.
- 5. I cannot pay too high a tribute to the soldierly qualities he displayed w while serving under my command.

WM. J. DONOVAN. Lt. Col. USA, 165th Inf.





# **Congressional Correspondence**



Mr. Jansen states that the marker has been received, but that the name of her son is spelled Daughty M. Jansen, instead of Doughty M. Jansen.





#### **Errors**

November 5, 1921.

MEMORANDUM FOR: Captain Wynne.

1 A body supposed to be that of the late Private Wilhelm C. Briel was returned to the united States and shipped to the father, Mr. Charles Briel of Stitzer, Wisconsin, who rejected same in view of the fact that the teeth did not correspond with charts of the teeth of his late son as recorded by local dentists.

Upon investigation, it has been found that Mr. Briel's attitude was perfectly justifiable inasmuch as the body shipped him was in reality that of one Private George Bonfield, whose next of kin resides in Kilbrush, Ireland, to which place said next of kin desires the body returned.

The body shipped to the of five originally buried by the Commune of Preny, (Meurthe-et-Mo ing facts:

Conclusive identification report