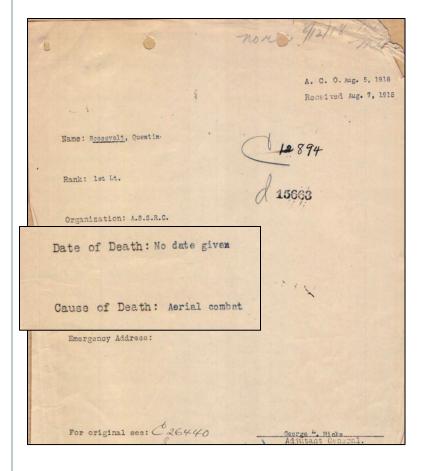

|                   | 23               | 11                                                          | 1 |
| NAME OF THE OWNER OWNER OF THE OWNER OWNE | V.                                                         | 3. 4              | 77.              | Bones at St. Col Sul USH                                    | 1 |

TREASURY DEPARTMENT

FILE No. 0-12894

# **Correspondence**



CAN YOU ADVISE WHERE THE BURIAL OF

LT. OR. CAPTAIN QUENTIN ROOSEVELT IS IN FRANCE. (WORLD WAR NO. 1.)

ALSO, FOR PERSONAL INFORMATION, WHEN

AND HOW HE WAS KILLED IN ACTION. HIS BIRTH PLACE AND DATE, AND,

ALSO A PHOTOGRAPH, AND IF HE WAS A TALL MAN. OR WHERE I MAY

OBTAIN THIS INFORMATION. ALSO IF HE WAS A BACHELOR.

THANKING YOU, I REMAIN,

DANIEL MAGANZA.



# If died in service: Cause of death



# If died later: Death Certificate

| Form HVS                         | And And                                                                          |                                                 | 3622 A                                                                                                                                          |
|----------------------------------|----------------------------------------------------------------------------------|-------------------------------------------------|-------------------------------------------------------------------------------------------------------------------------------------------------|
| Statist                          | his is to Certify that the follow disa<br>cics, Pennsylvania Department of Healt | h, as dire