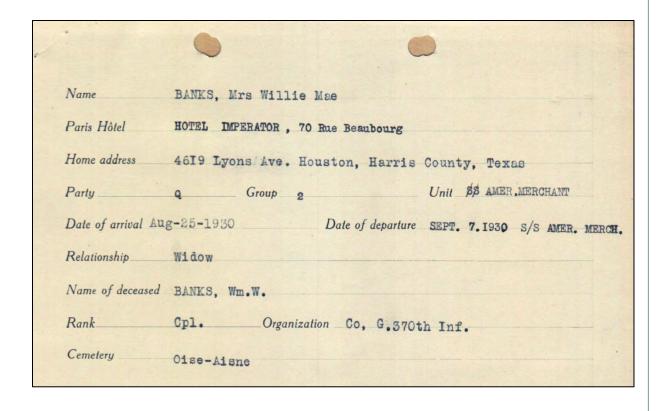

eturn of the latter having been authorized.

# Burial Case Files— Gold Star Mothers and Widows Pilgrimages

- WWI mothers and widows, 1930-1933, whose sons or husbands were buried in Europe
- All expenses paid
- More than 6,600 women made the trips

|             | Soldier's Duerseas<br>Grave            |
|-------------|----------------------------------------|
| Name        | Ferdinand N. Hess                      |
| Rank        | Cook<br>Sanitary Service Unit #645.    |
| Organizatio | n United States Army Ambulance Service |
| Grave No    | 22 Row 42 Block B                      |
| Cemetery    | Oise-Aisne American                    |
| Location    | Seringes-et-Nesles, Aisne, France      |
|             |                                        |

## **Gold Star Widow's ID Card**





# **Gold Star Widows Pilgrimage**

#### Schedule

| WESTERN M                                                                                                | MILITARY            | BURE     | Indo,                                          | Wm. W.                                                                     |
|----------------------------------------------------------------------------------------------------------|---------------------|----------|------------------------------------------------|----------------------------------------------------------------------------|
| ROUTE                                                                                                    | AND SCHEDU          | LE       |                                                | 1