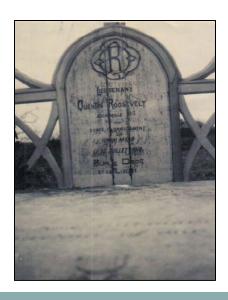

ime of casualty)

Fractured left femur. Missing: Right and left tibia and fibula.

| Disinterment              |              | L.D. Maya, Checker.       |     |
|---------------------------|--------------|---------------------------|-----|
| -opervised by             | W. Turget    | Approved Micecamo         |     |
| A.W. Taggart, Bup         | . 20,        | B.S. Williams, Int Lt. 2) | 100 |
| Reburial<br>supervised by | There h      | Approved: El Role         |     |
|                           | W.D.Wall Jr. | C.J.Blake                 |     |
|                           |              | (Title) Capt. QMC.        |     |

# **Disposition of Remains**

"... Father, Theodore
Roosevelt ... wishes the
body to remain where it
lies and not be transferred
to an established cemetery ... "



| X           | COMPLATION OF DISPOSITION OF REMAINS DATA