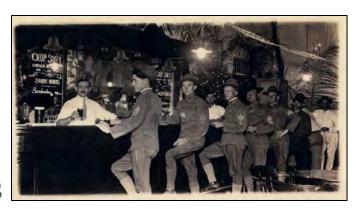

# WWI-era benefits — Pvt. Michael Fitzpatrick

K – Life Insurance

A – Adjusted Compensation (Bonus)

T – War Risk Insurance

R – Rehabilitation

CT – WWI certificate (issued with bonus)

No I – permanent disability