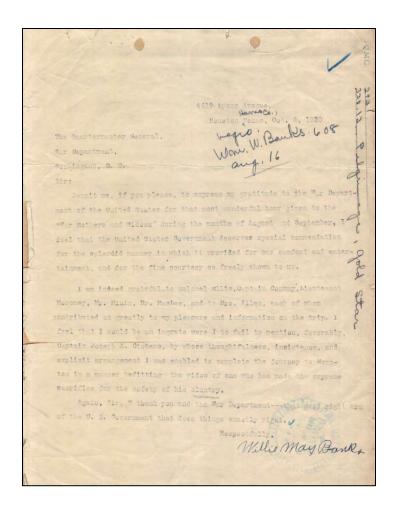

sited Carrefours de l'Armistice. Lunch at hotel Rond. Royal. Left Complegne 2pm for Paris via La Croix, St. Quentim, Senlis, Chantilly (tea at Hotel du Parc). Arrived Paris 5.45pm. Dinner at hotel. Sept. 4th. Visited Louvre and Versailles. Sept. 5th. Morning free. Sacre Coeur, Morgan's for dinner. Sighteesing trip at nite. Sept. 6th. Notre Dame. Lunch at hotel. Napoleon's Tomb. Dinner at hotel. Sept. 7th. Sailed for home on AMERICAN MERCHART. Arrived How York. September 16th. Mrs. Willie Mae Banks Bruke Toww - Oa

# 'Thank you' letter

"... I would be an ingrate if I failed to mention Capt. Joseph Cistero, by whose thoughtfulness ... I was enabled to complete the journey to Houston in the manner befitting the widow of one who has made the supreme sacrifice for the safety of his country."



### **Train trouble**

"Mrs. Banks reported after her arrival from Europe that the Pullman conductor refused to allow her to occupy this space even though the attached ticket was furnished her. It was necessary for her to travel from Houston to St. Louis spending the night in the

September 18, 1930 (Mrs. Willie M. Banks, party "Q" Return Pullman Ticket The Quartermaster General Washington, D. C. 1. Enclosed herewith please find Pullman Company ticket 4629 covering a lower berth, drawing room, car 11, from Houston, Texas to St. Louis, Mo., on the 10:30 AmM. train, August 12th, in favor of Mrs. Willie M. Banks. Houston, Texas, a Gold Star Widow on party "Q". 2. Mrs. Banks reported after her arrival from Europe that the pullman conductor refused to allow her to occupy this space even thoug