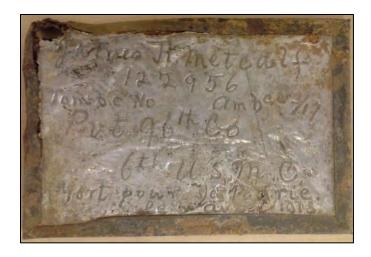

- attack. The officer commanding the compagny making the attack was wounded and I went forward to take charge. Sergeant Kilmer, at his own insistance, went with me. We were lying together along the Bois Colas. Machine gun fire was coming down the draw from the village of Seringes. A bullet hit him full in the head killing him instantly.

- 4. Not only did Sergeant Kilmer find a soldierly joy in the conflict and actually seek danger, but he was a cool headed soldier. On the day of his death and on the day preceding, he perfomed the very trying duties of adjutant and was full of eagerness at all time to give his full measure of service.
- 5. I cannot pay too high a tribute to the soldierly qualities he displayed w while serving under my command.

WM. J. DONOVAN. Lt. Col. USA, 165th Inf.





# **Congressional Correspondence**



Mr. Jansen states that the marker has been received, but that the name of her son is spelled Daughty M. Jansen, instead of Doughty M. Jansen.





#### **Errors**

November 5, 1921.

MEMORANDUM FOR: Captain Wynne.

1 A body supposed to be that of the late Private Wilhelm C. Briel was returned to the united States and shipped to the father, Mr. Charles Briel of Stitzer, Wisconsin, who rejected same in view of the fact that the teeth did not correspond with charts of the teeth of his late son as recorded by local dentists.

Upon investigation, it has been found that Mr. Briel's attitude was perfectly justifiable inasmuch as the body shipped him was in reality that of one Private George Bonfield, whose next of kin resides in Kilbrush, Ireland, to which