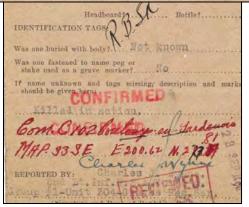

Personnel (Also known as "Cemeterial Files" or "293 Files")
- RG 92, Records of the Quartermaster General's Office, 1915-1939
- Record information relating to veterans burials
- Arranged alphabetically

#### Grave location details

# Report of Disinterment and Reburial

| GRA E LOCATION BLANK                            |
|-------------------------------------------------|
| LOCATION OF THE GRAVE S                         |
| (Surname.) (Number.) (First Name and Initials.) |
| Ist Lisut 95th Aero Squadron (Granication.)     |
| Date of Death: July 14, 1918.                   |
| PLACE OF BURIAL Bear Chamery, France.           |

Isolated grave. Fismes Map 1:20000 at crosspoint of coordinates 200.62 273.81. Approximately 1/2 ilometer due east of Chamery, France.

Field sketch No. 14-Wylne.



|       | S. Porm. No. 1       | 64.5