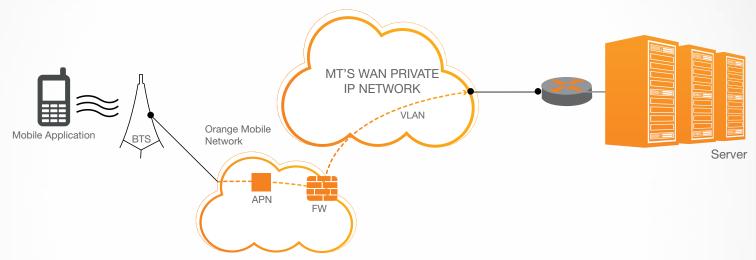

#### **Features**

- Built on our high-speed 3G/HSPA/4G network
- A dedicated APN for secured access to Mobile Data Network infrastructure
  - With a pool of private IP adresses assigned to the APN
  - Firewall located on our IP cloud
- A special M2M data plan for data transfer between your devices and /or servers
- Data enabled SIM Cards already configured for your APN
- A dedicated WAN Access line for M2M VPN connections

## Typical setup