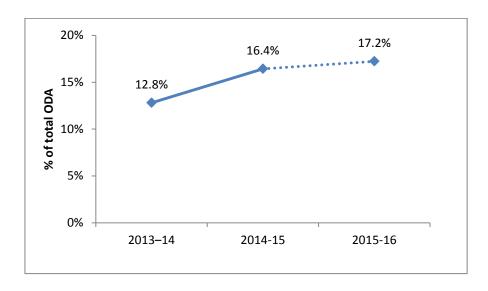

Table 3: 2015-16 Estimated ODA by Investment Priority

Table 4: Australia's trajectory towards meeting 20 per cent Aid for Trade target by 2020

**2015-16 Aid for Trade funding estimate:** \$ 698.3 million