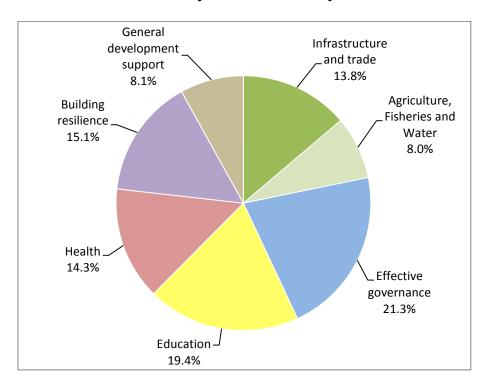

Table 3: 2015-16 Estimated ODA by Investment Priority

Table 4: Australia's trajectory towards meeting 20 per cent Aid for Trade target by 2020

**2015-16 Aid for Trade funding estimate:** \$ 698.3 million