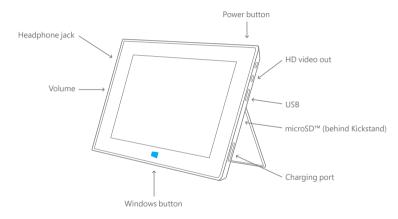

## 1. Hardware Setup

2. Software Setup



\_\_\_\_\_

۲

\_\_\_\_\_

Cyan Black Cool Gray 11



۲

۲

Connect optional Touch Cover or Type Cover and flip out the Kickstand.

Press Power button and follow the on-screen instructions.





\_\_\_\_\_

۲

\_\_\_\_\_

## surface.com

© 2012 Microsoft Corporation

Cyan

Black Cool Gray 11

\_\_\_\_\_

\_\_\_\_\_



## 3. Signing In With Your Microsoft Account

Sign in with your existing Microsoft account using your email address and password from any Microsoft service you currently use: Hotmail, Outlook.com, Messenger, SkyDrive or Xbox LIVE.

۲

If you don't already have a Microsoft account, you can set one up at Outlook.com. For a seamless start up experience, we recommend setting up your Microsoft account prior to signing in.





\_\_\_\_

۲

\_\_\_\_