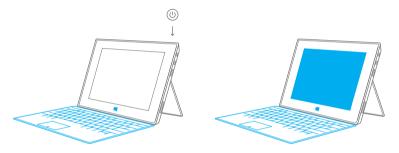

Connect optional Touch Cover or Type Cover and flip out the Kickstand.

Press Power button and follow the on-screen instructions.

\_\_\_\_\_

۲

\_\_\_\_\_