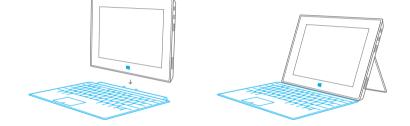

Connect optional Touch Cover or Type Cover and flip out the Kickstand.

Press Power button and follow the on-screen instructions.

\_\_\_\_\_

۲

\_\_\_\_\_