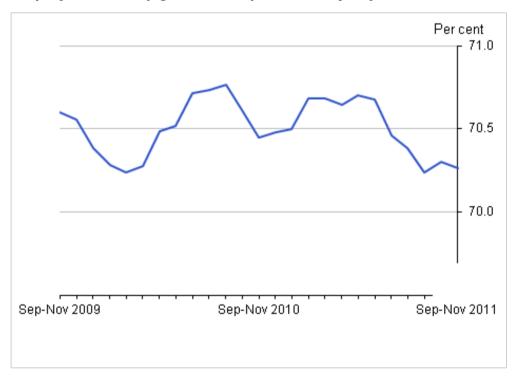

# **Employment**

Employment measures the number of people in paid work and differs from the number of jobs because some people have more than one job. A comparison between estimates of employment and jobs is available in an <u>article published on the website</u> on 14 December 2011. The employment rate for those aged from 16 to 64 was 70.3 per cent in the three months to November 2011, down 0.1 percentage point on the three months to August 2011 and down 0.2 percentage points from a year earlier.

#### Employment rate (aged 16 to 64), seasonally adjusted

Source: Labour Force Survey - Office for National Statistics

#### **Download chart**

XLS XLS format (26 Kb) The employment rate for men aged from 16 to 64 was 75.2 per cent, down 0.2 percentage points on the previous quarter. The corresponding employment rate for women was 65.4 per cent, down 0.1 percentage point on the previous quarter.