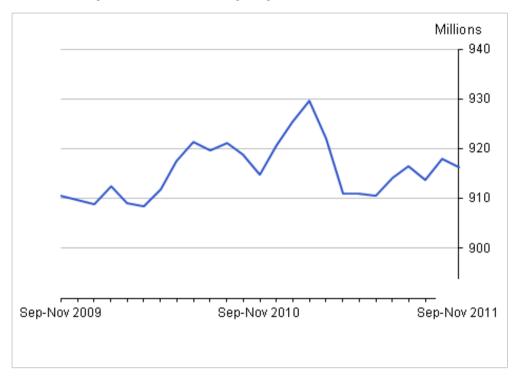

#### **Actual hours worked**

Actual hours worked measures the number of hours worked in the economy. Total hours worked per week were 916.3 million in the three months to November 2011, down 0.2 million from the three months to August 2011. Average weekly hours worked in the three months to November 2011 were 31.5, unchanged from the three months to August 2011.

### Total weekly hours, seasonally adjusted

Source: Labour Force Survey - Office for National Statistics