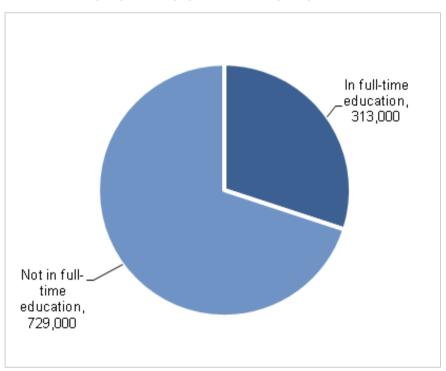

In accordance with international guidelines, people in full-time education are included in the youth unemployment estimates if they have been looking for work within the last four weeks and are available to start work within the next two weeks. **Excluding people in full-time education**, there were 729,000 unemployed 16 to 24 year olds in the three months to November 2011, up 8,000 from the three months to August 2011. The corresponding unemployment rate was 20.7 per cent of the economically active population for 16 to 24 year olds not in full-time education, up 0.5 percentage points from the three months to August 2011.