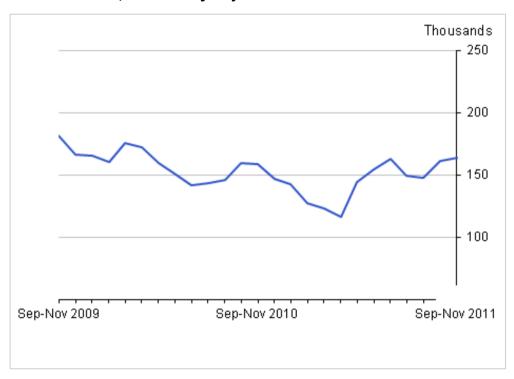

#### Redundancies

The redundancies estimates measure the number of people who have been made redundant or have taken voluntary redundancy. In the three months to November 2011, 164,000 people had become redundant in the three months before the Labour Force Survey interviews, up 14,000 from the three months to August 2011 and up 5,000 from a year earlier. The redundancy rate was 6.6 per 1,000 employees, up 0.6 on the previous quarter and up 0.2 on a year earlier.

#### Redundancies, seasonally adjusted

Source: Labour Force Survey - Office for National Statistics

#### **Download chart**