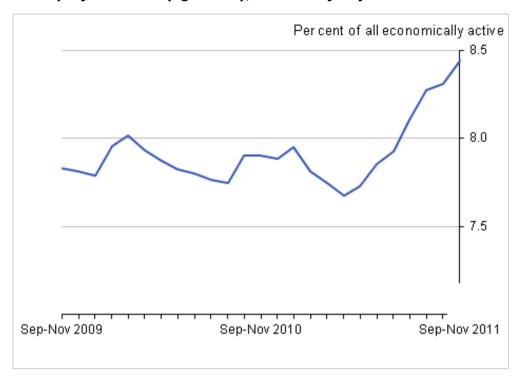

The **unemployment rate** for the three months to November 2011 was 8.4 per cent of the economically active population, up 0.3 on the quarter. The unemployment rate was last higher in the three months to November 1995. The total **number of unemployed people** increased by 118,000 over the quarter to reach 2.68 million. The number of unemployed people was last higher in the three months to August 1994. The number of unemployed people aged from 16 to 24 increased by 52,000 over the quarter to reach 1.04 million; this figure includes 313,000 people in full-time education who were looking for work. The unemployment level for people aged from 16 to 24 was the highest since directly comparable records began in 1992. However earlier data, calculated on a slightly different basis, indicates that the level of youth unemployment was higher in the mid-1980s.

## Unemployment

Unemployment measures people without a job who have been actively seeking work and are available to start work if a job is offered. The unemployment rate was 8.4 per cent in the three months to November 2011, up 0.3 percentage points from the three months to August 2011 and up 0.5 from a year earlier. Unemployment rates are calculated, in accordance with international guidelines, as the number of unemployed people divided by the economically active population (defined as those in employment plus those who are unemployed).

#### **Download chart**

The number of unemployed people was 2.68 million in the three months to November 2011, up 118,000 from the three months to August 2011 and up 189,000 from a year earlier. The number of unemployed men was 1.56 million in the three months to November 2011, up 59,000 from the three months to August 2011. The number of unemployed women was 1.13 million in the three months to November 2011, up 59,000 from the three months to August 2011. The number of people unemployed for over one year was 857,000 in the three months to November 2011, down 10,000 from the three months to August 2011. The number of people unemployed for over two years was 424,000 in the three months to November 2011, up 1,000 from the three months to August 2011.