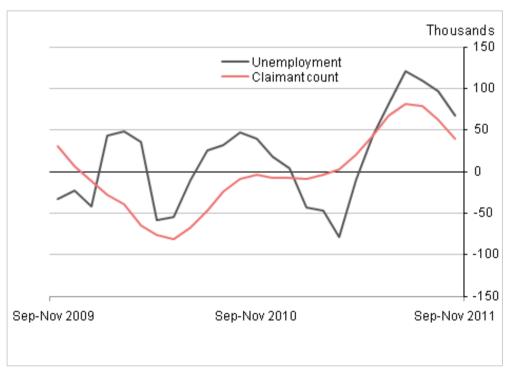

The chart below and the associated spreadsheet compare movements in unemployment and the claimant count for the same three-monthly average time periods. The unemployment estimates shown in this comparison exclude unemployed people in the 16 to 17 and 65 and over age groups as well as unemployed people aged from 18 to 24 in full-time education. This provides a more meaningful comparison with the claimant count than total unemployment because people in these population groups are not usually eligible to claim JSA.

When three-month average estimates for the claimant count are compared with unemployment estimates for the same time periods and for the same population groups (people aged from 18 to 64 excluding 18 to 24 year olds in full-time education), the movements in the two series over the latest quarter are fairly close. For this population group, between June-August and September-November 2011, unemployment increased by 67,000 and the claimant count increased by 39,000. The chart below, and the associated spreadsheet, compare quarterly changes in unemployment and the claimant count for people aged from 18 to 64, excluding 18-24 year olds in full-time education, for the last two years.

# Quarterly changes in unemployment and the claimant count (aged 18 to 64), seasonally adjusted

Source: Office for National Statistics, Work and Pensions

#### Notes:

- 1. Unemployment estimates are sourced from the Labour Force Survey (a survey of households). The unemployment figures in this chart, and the associated spreadsheet, exclude unemployed people aged from 18 to 24 in full-time education.
- 2. Claimant count estimates are sourced from administrative data from Jobcentre Plus (part of the Dept. for Work and Pensions).