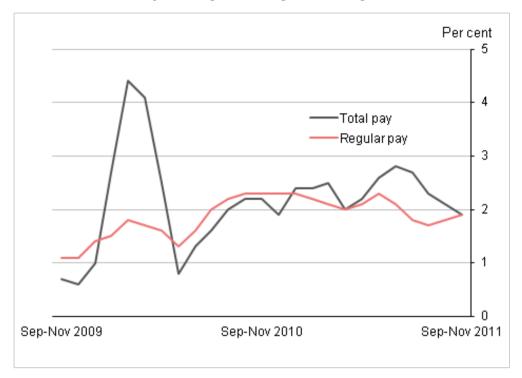

# **Earnings**

Earnings measures the money received in return for work done, gross of tax. The estimates relate to Great Britain and include salaries but not unearned income, benefits in kind or arrears of pay. Average total pay (including bonuses) was £464 per week in November 2011. In the three months to November 2011 total pay rose by 1.9 per cent on a year earlier, down 0.2 from the three months to October. Average regular pay (excluding bonuses) was £438 per week in November 2011. In the three months to November 2011 regular pay rose by 1.9 per cent on a year earlier, up 0.1 from the three months to October.

#### GB whole economy average earnings annual growth rates, seasonally adjusted

Source: Monthly Wages and Salaries Survey - Office for National Statistics