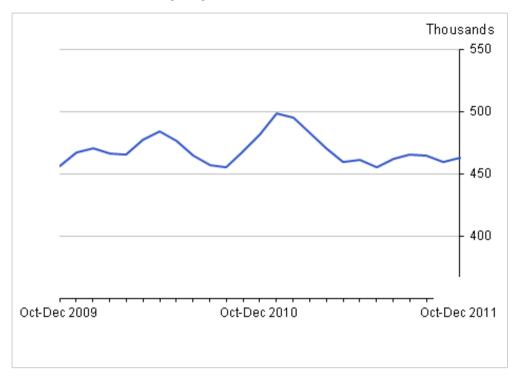

#### **Vacancies**

Vacancies are defined as positions for which employers are actively seeking to recruit outside their business or organisation. There were 463,000 job vacancies in the three months to December 2011, down 2,000 on the three months to September 2011 and down 18,000 on a year earlier. There were 1.8 vacancies per 100 employee jobs in the three months to December 2011, unchanged on the previous quarter but down 0.1 percentage point on the year.

#### Vacancies, seasonally adjusted

Source: Vacancy Survey - Office for National Statistics

#### **Download chart**