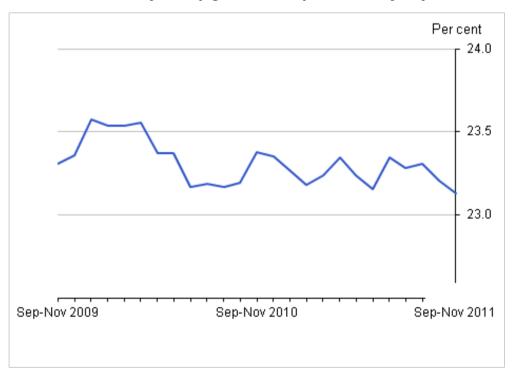

# **Economic inactivity**

Economically inactive people are not in employment but do not meet the internationally accepted definition of unemployment because they have not been seeking work within the last four weeks and/or they are unable to start work within the next two weeks. The economic inactivity rate for those aged from 16 to 64 was 23.1 per cent in the three months to November 2011, down 0.2 percentage points on the three months to August 2011 and from a year earlier. The number of economically inactive people aged from 16 to 64 fell by 61,000 over the quarter and by 71,000 over the year, to reach 9.29 million in the three months to November 2011.

## Economic inactivity rate (aged 16 to 64), seasonally adjusted

Source: Labour Force Survey - Office for National Statistics