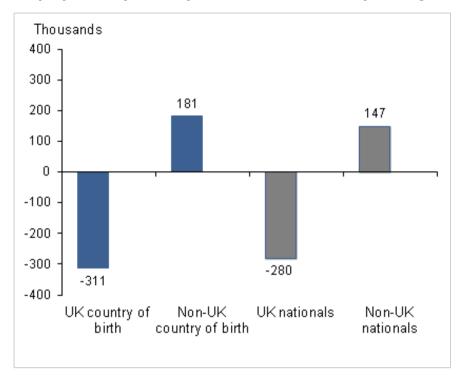

The number of UK nationals in employment was 26.60 million in the three months to September 2011, down 280,000 on a year earlier. The number of non-UK nationals in employment was 2.56 million, up 147,000 from a year earlier.

The number of UK born people in employment was 25.08 million in the three months to September 2011, down 311,000 on a year earlier. The number of non-UK born people in employment was 4.08 million, up 181,000 from a year earlier.

### Employment by country of birth and nationality, changes on year (not seasonally adjusted)

Source: Labour Force Survey - Office for National Statistics