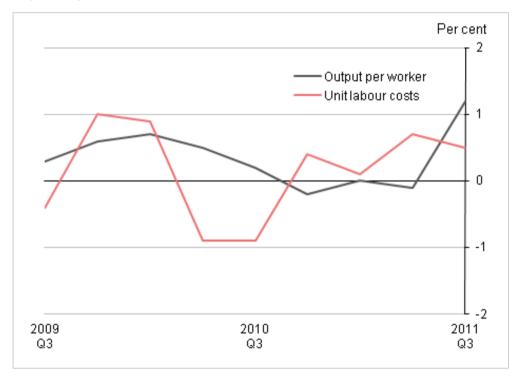

## **Labour productivity**

Whole economy output per worker is the ratio of output to employment while unit labour costs is the ratio of total labour costs to output. Whole economy output per worker increased by 1.2 per cent between 2011 Q2 and 2011 Q3. Whole economy unit labour costs increased by 0.5 per cent between these quarters. Further information is available in the Labour Productivity Statistical Bulletin published on 23 December 2011.

## Output per worker and unit labour costs, percentage changes on quarter (seasonally adjusted)

Source: Office for National Statistics