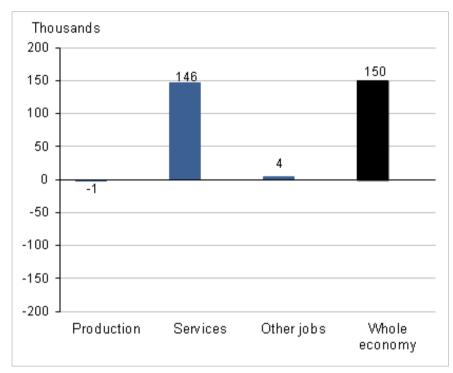

#### **Jobs**

Workforce jobs measures the number of filled jobs in the economy. It differs from the number of people in employment as some people have more than one job. A comparison between estimates of employment and jobs is available in an <u>article published on the website</u> on 14 December 2011. There were 31.27 million workforce jobs in September 2011, up 150,000 over the quarter and up

89,000 on a year earlier. The sector showing the largest increase in jobs over the quarter was administrative and support services activities which increased by 66,000 to reach 2.40 million.

#### Workforce jobs changes on quarter between June and September 2011, seasonally adjusted

Source: Office for National Statistics

#### **Download chart**

XLS XLS format (25 Kb)