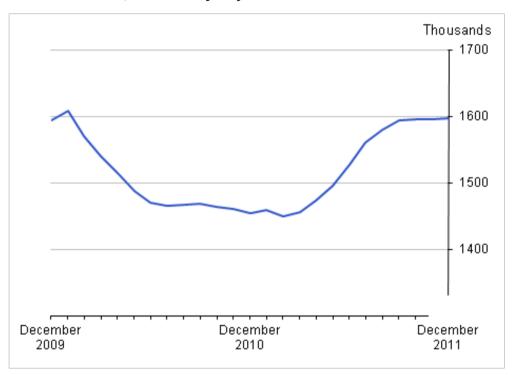

The claimant count in December 2011 was 1.60 million, up 1,200 on the previous month and up 142,400 on a year earlier. The claimant count rate was 5.0 per cent, unchanged on the previous month but up 0.4 percentage points from a year earlier.

#### Claimant count, seasonally adjusted

Source: Office for National Statistics, Work and Pensions

#### **Download chart**

XLS XLS format (25.5 Kb)