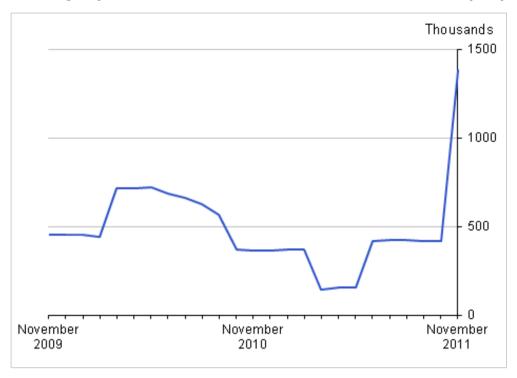

## **Labour disputes (not seasonally adjusted)**

These estimates measure disputes (ie, strikes) connected with terms and conditions of employment. In November 2011, there were 988,000 working days lost from eight stoppages. In the twelve months to November 2011, there were 1.38 million working days lost from 134 stoppages. Most of the working days lost in November 2011 were due to a one day strike by several trade unions in connection with a dispute over proposed changes to pensions for some public sector workers.

#### Working days lost cumulative 12 month totals, not seasonally adjusted

Source: Labour Disputes Statistics - Office for National Statistics

In November 2011, there were 988,000 **working days lost** due to labour disputes, the highest figure since July 1989. Most of the working days lost in November 2011 were due to a one day strike on 30 November called by several trade unions in connection with a dispute over proposed changes to pension schemes for some public sector workers.