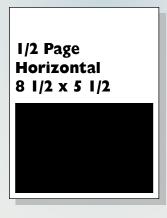

#### **Ad Dimensions**

| Full page           | 8 1/2 x 11 1/4 |
|---------------------|----------------|
| I/2 page horizontal | 8 1/2 x 5 1/2  |
| I/2 page vertical   | 4 I/8 x II I/4 |
| I/4 page            | 4 1/8 x 5 1/2  |
| I/6 page            | 4 1/8 x 3 5/8  |