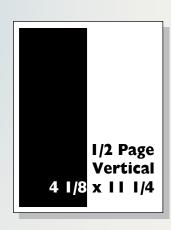

#### **Ad Dimensions**

| Full page           | 8 1/2 x 11 1/4 |
|---------------------|----------------|
| I/2 page horizontal | 8 1/2 x 5 1/2  |
| I/2 page vertical   | 4 I/8 x II I/4 |
| I/4 page            | 4 1/8 x 5 1/2  |
| I/6 page            | 4 1/8 x 3 5/8  |