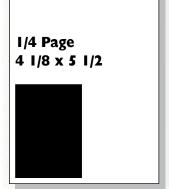

#### **Ad Dimensions**

| Full page           | 8 1/2 x 11 1/4 |
|---------------------|----------------|
| I/2 page horizontal | 8 1/2 x 5 1/2  |
| I/2 page vertical   | 4 I/8 x II I/4 |
| I/4 page            | 4 1/8 x 5 1/2  |
| I/6 page            | 4 1/8 x 3 5/8  |