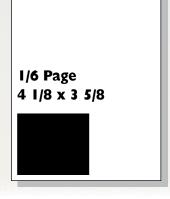

#### **Ad Dimensions**

| Full page           | 8 1/2 x 11 1/4 |
|---------------------|----------------|
| I/2 page horizontal | 8 1/2 x 5 1/2  |
| I/2 page vertical   | 4 I/8 x II I/4 |
| I/4 page            | 4 1/8 x 5 1/2  |
| I/6 page            | 4 1/8 x 3 5/8  |