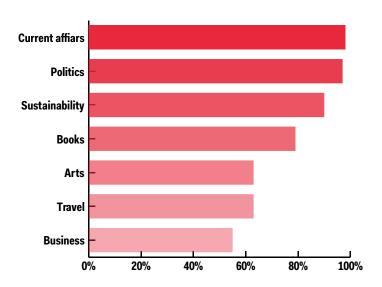

nnels such as the ABC, independent cinema and independent print titles. For many of them, *The Saturday Paper* is the only commercial media that they read.

# Who are they?

They are hard-to-reach professionals, principally key-decision makers.



# Readership profile

Readers of *The Saturday Paper* are typically highly educated, affluent and socially aware.

87,000

Print readership
NSW, VIC & ACT.
QLD, SA, WA & TAS still to be surveyed

120,000

Unique browsers 220,000 page views

**52** 

Average age 51% Male, 49% Female

**70%** 

University educated 39% have a postgrad degree

\$29b

Savings & investments Average of \$337,000 per reader

**48%** 

Socially aware Roy Morgan 'values segment'

# TIME SPENT READING EACH ISSUE

54% SPEND OVER 1 HOUR



# **READERS ARE PASSIONATE ABOUT**



# **Key demographics**

| EMPLOYMENT               |     | GENDER                      |     |  |
|--------------------------|-----|-----------------------------|-----|--|
| Professionals            | 48% | Men                         | 51% |  |
| Decision-makers          | 33% | Women                       | 49% |  |
| Government               | 25% | STATUS                      |     |  |
| Managers                 | 20% | Partner with children       | 30% |  |
| Education                | 14% | Partner and no children     | 36% |  |
| C-suite & legislators    | 5%  | Single                      | 32% |  |
| Media                    | 2%  | LOCATION                    |     |  |
| INCOME                   |     | Capital cities              | 75% |  |
| AB quintile              | 48% |