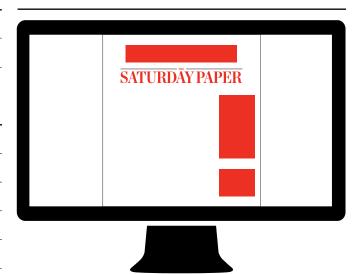

01 - Cover

 $16-\mathsf{Gadfly} \hspace{1.5cm} \mathsf{Gadfly}-\mathsf{17} \hspace{0.5cm} \mathsf{18}-\mathsf{Culture} \hspace{1.5cm} \mathsf{19}-\mathsf{Culture}$ 

24 – Food 25 26 – Fashion/Interiors 2

04 – News 05 06 07 – Comment

 12 - World
 13
 14 - Letters/Editorial
 15 - Comment

20 – Review – 21 22 – Books 23 – Books

| PRINT RATES        | NATIONAL | VIC/SA/WA | NSW/ACT  | QLD     | TAS     |
|--------------------|----------|-----------|----------|---------|---------|
| Double-page spread | \$16,000 | \$10,500  | \$11,000 | \$1900  | \$1900  |
| Full-page          | \$8,500  | \$5,500   | \$6,000  | \$1,000 | \$1,000 |
| Junior-page        | \$7500   | N/A       | N/A      | N/A     | N/A     |
| Half-page          | \$5,500  | \$4,500   | \$5,000  | \$700   | \$700   |
| Quarter-page       | \$3,500  | \$2,000   | \$3,000  | \$500   | \$500   |
| Mini-strip         | \$2,500  | \$1,000   | \$2,000  | \$300   | \$300   |