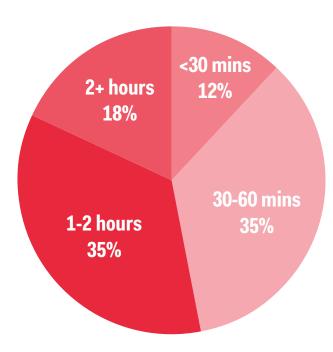

to engage with high quality media channels such as the ABC, independent cinema and independent print titles. For many of them, *The Saturday Paper* is the only commercial media that they read.

# Who are they?

They are hard-to-reach professionals, principally key-decision makers.



# Readership profile

Readers of *The Saturday Paper* are typically highly educated, affluent and socially aware.

87,000

Print readership
NSW, VIC & ACT.
QLD, SA, WA & TAS still to be surveyed

120,000

Unique browsers 220,000 page views

**52** 

Average age 51% Male, 49% Female

**70%** 

University educated 39% have a postgrad degree

\$29b

Savings & investments Average of \$337,000 per reader

**48%** 

Socially aware Roy Morgan 'values segment'

# TIME SPENT READING EACH ISSUE

54% SPEND OVER 1 HOUR



# **READERS ARE PASSIONATE ABOUT**



# **Key demographics**

| EMPLOYMENT               |     | GENDER                      |     |  |
|--------------------------|-----|-----------------------------|-----|--|
| Professionals            | 48% | Men                         | 51% |  |
| Decision-makers          | 33% | Women                       | 49% |  |
| Government               | 25% | STATUS                      |     |  |
| Managers                 | 20% | Partner with children       | 30% |  |
| Education                | 14% | Partner and no children     | 36% |  |
| C-suite & legislators    | 5%  | Single                      | 32% |  |
| Media                    | 2%  | LOCATION                    |     |  |
| INCOME                   |     | Capital cities              | 75% |