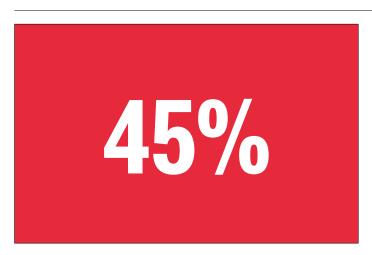

# **Exclusive readership**

45% of *The Saturday Paper* readers do not read *The Sydney Morning Herald*, *The Age, The Australian* or *The Financial Review* on weekends.

Our readers prefer to engage with high quality media channels such as the ABC, independent cinema and independent print titles. For many of them, *The Saturday Paper* is the only commercial media that they read.