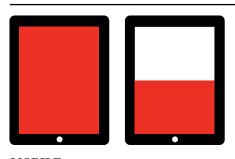

# DIGITAL SIZES

|               | 970px x 250px  |
|---------------|----------------|
|               | 300px x 1000px |
| 300px x 600px | 600px x 600px  |
|               | 728px x 90px   |
|               | 320px x 50px   |
|               | 300px x 600px  |
|               | 300px x 250px  |
|               |                |
|               | 768px x 1024px |
|               | 768px x 465px  |
|               |                |
|               | 300px x 250px  |
|               | 300px x 600px  |

### DESKTOP

MOBILE

**EDM** 

 $Rates shown do not include GST. Rates include agency commission. \\ For further information see -- schwartzmedia.com.au/advertising$ 