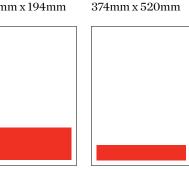

### PRINT SIZES

Full-page 374mm x 260mm

Half-page 184mm x 260mm

Junior-page  $280 \text{mm} \times 194 \text{mm}$ 

Quarter-page 92mm x 260mm

Double-page

Min-strip 45mm x 260mm