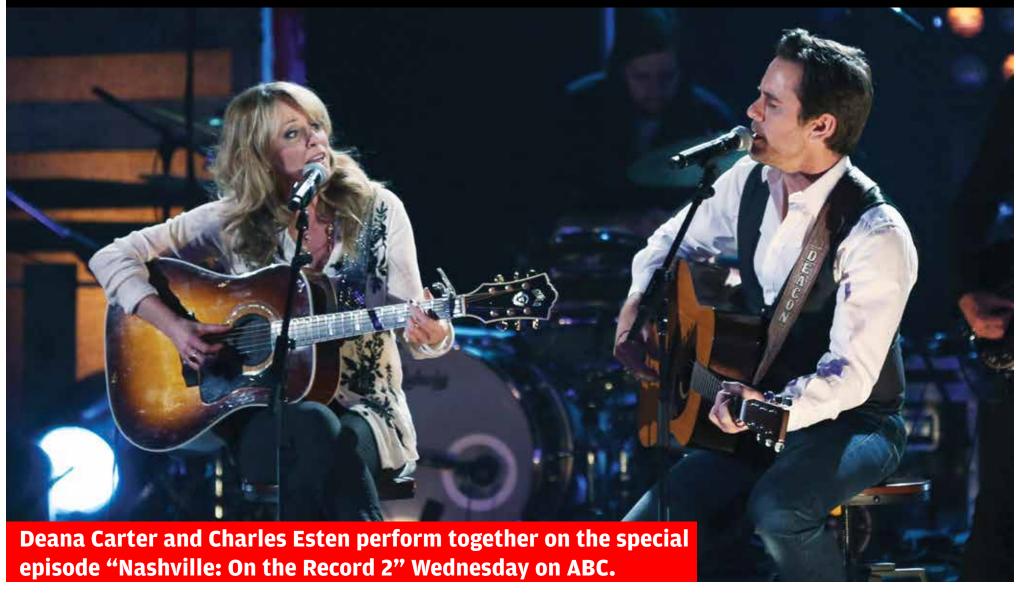

### 'Nashville' actors return to the concert route

# By Jay Bobbin © Zap2it

Several stars of "Nashville" aren't only playing country-music stars on television, they're actually living the life.

Last year, ABC's "Nashville: On the Record" episode showcased the actors performing for a concert audience in the title city, and they also took that show to Chicago, New York and Washington, D.C. Part of that history repeats as the network airs the new "Nashville: On the Record 2" Wednesday, March 25, with Charles Esten, Clare Bowen, Chris Carmack, Will Chase, Aubrey Peeples, Jonathan Jackson and Sam Palladio among those displaying the vocal talents they also apply to the drama series.

They share Nashville's legendary Grand Ole Opry stage with actual

country royalty, too, in the hour taped at the end of January. Reba McEntire offers her single "Going Out Like That," and Deana Carter joins Esten on a song they co-wrote, "I Know How to Love You Now."

"From the very beginning," the friendly Esten notes, "I said, 'This show is not a dream come true for me. It's multiple dreams come true.' I started out as a musician back in college, and I wasn't sure what I was going to do, always thinking I'd be able to do the music along the way. Early on, I got to play Buddy Holly in a stage production and got to do some song improv, but it never really came together like this has. It's just heaven for me right now."

Popular among "Nashville" fans as Rayna's (Connie Britton) once-andagain love Deacon, Esten — who goes by the nickname "Chip" — reports he met his then-future singing-

songwriting partner Carter "on a flight, and her kids were fans of the Disney Channel show 'Jessie,' on which I played the dad. That's how she knew me, and I knew her, of course. And we kept threatening to write together, and we finally got to."

The result of their collaboration became a part of "Nashville," which is now in its third season. Esten recalls, "Callie Khouri, the great writer-creator of the show (and Oscar-winning writer of the 1991 movie 'Thelma & Louise'), came to me and said, 'I'm about to write a scene where Deacon proposes to Rayna. Is there anything you think you'd like to say?' And I said, 'Well, it's a funny thing you should say that ... .' " Esten mentioned the just-written song, and Khouri's "eyes lit up and she said, 'Can we use that?' And I thought, 'Uh-oh.' "