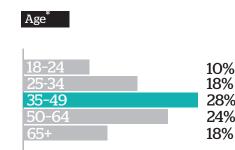

asthead sales, Dec 2013.

# AUDIENCE PROFILE | ONLINE

## 3

# THE 202 AGE

# **ONLINE** theage.com.au

# Engaged and loyal

A leader in Australian online news and information, *theage.com.au* continues to transform the way Australians access news.

Comprehensive coverage of business, technology, environment, travel, sport, entertainment and lifestyle content ranging from breaking news, in-depth analysis to useful daily information and snippets of pop culture.

We also encourage our readers to join the conversation and have their say through comments sections, ratings and blogs.



## theage.com.au

Unique Audience<sup>#</sup>



## Page Views: 84,787,000

Time:(p/person) 1hr:47:min:59sec



## Income (HH)\*

| 70K+  | 42% |
|-------|-----|
| 80K+  | 38% |
| 90K+  | 32% |
| 130K+ | 18% |





Sources: <sup>#</sup>Nielsen Online Ratings, Hybrid, Dec 2013. \*emmaTM conducted by Ipsos MediaCT, People 14+ for the 12 months ending Dec 2013, Nielsen Online Ratings, Dec 2013, people 14+ only.



# **GENERAL CLASSIFIEDS SIZES**

## **1 Module Wide**



8 mods high Code: T81 Size mm: 374x63



**4 mods high** Code: T41 Size mm: 186x63



7 mods high Code: T71 Size mm: 327x63



**3 mods high** Code: T31 Size mm: 139x63



**6 mods high** Code: T61 Size mm: 280x63



2 mods high Code: T21 Size mm: 92x63



5 mods high Code: T51 Size mm: 233x63



1 mod high Code: T11 Size mm: 45x63

## **1.5 Modules Wide**



8 mods high Code: T81H Size mm: 374x96



**4 mods high** Code: T41H Size mm: 186x96



7 mods high Code: T71H Size mm: 327x96



**3 mods high** Code: T31H Size mm: 139x96



6