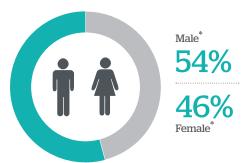

## **AUDIENCE PROFILE | PRINT**



#### **Newspapers**

Monday - Saturday

# An inquiring and committed readership

The Sydney Morning Herald offers independence, authority, integrity, quality and an inquiring, committed readership. Its news, analysis and commentary set the standard for journalistic excellence, and involve the questioning reader in the affairs of Sydney, Australia and the world.



## **Print Readership**\*

1,466,000

Circulation:#

131,737
MON-FRI (Ave)

228,392 SATURDAY







#### Age\*

| 18-24 | 10% |
|-------|-----|
| 25-34 | 12% |
| 35-49 | 24% |
| 50-64 | 25% |
| 65+   | 23% |

# \$93K Average PI FT 85% Grocery Buyers A 35% Social Grade (index. 155)

Demographics

Source: \*emma<sup>TM</sup> conducted by Ipsos MediaCT, 12 months ending Dec 2013, Nielsen Online Ratings Dec 2013, People 14+. #Audit Bureau of Circulations, Dec 2013.

3

# **AUDIENCE PROFILE | ONLINE**



#### **Online**

smh.com.au

## Engaged and loyal

A leader in Australian online news and information, *smh.com.au* continues to transform the way Australians access news.

Comprehensive coverage of business, technology, environment, travel, sport, entertainment and lifestyle content ranging from breaking news, in-depth analysis to useful daily information and snippets of pop culture.