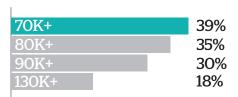

## **AUDIENCE PROFILE | PRINT**



#### **Newspapers**

Monday - Saturday

# An inquiring and committed readership

The Sydney Morning Herald offers independence, authority, integrity, quality and an inquiring, committed readership. Its news, analysis and commentary set the standard for journalistic excellence, and involve the questioning reader in the affairs of Sydney, Australia and the world.



## **Print Readership**\*

1,466,000

Circulation:#

131,737
MON-FRI (Ave)

228,392 SATURDAY







#### Age\*

| 18-24 | 10% |
|-------|-----|
| 25-34 | 12% |
| 35-49 | 24% |
| 50-64 | 25% |
| 65+   | 23% |

# \$93K Average PI FT 85% Grocery Buyers A 35% Social Grade (index. 155)

Demographics

Source: \*emma<sup>TM</sup> conducted by Ipsos MediaCT, 12 months ending Dec 2013, Nielsen Online Ratings Dec 2013, People 14+. #Audit Bureau of Circulations, Dec 2013.

3

# **AUDIENCE PROFILE | ONLINE**



#### **Online**

smh.com.au

## Engaged and loyal

A leader in Australian online news and information, *smh.com.au* continues to transform the way Australians access news.

Comprehensive coverage of business, technology, environment, travel, sport, entertainment and lifestyle content ranging from breaking news, in-depth analysis to useful daily information and snippets of pop culture.

We a