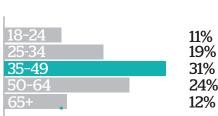

#### Age\*

| 18-24 | 10% |
|-------|-----|
| 25-34 | 12% |
| 35-49 | 24% |
| 50-64 | 25% |
| 65+   | 23% |