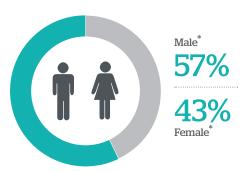

#### Age\*

| 18-24 | 10% |
|-------|-----|
| 25-34 | 12% |
| 35-49 | 24% |
| 50-64 | 25% |
| 65+   | 23% |