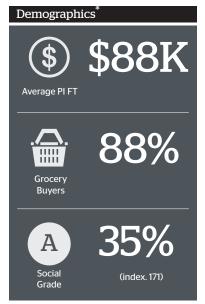

# \$93K Average PI FT 85% Grocery Buyers A 35% Social Grade (index. 155)

Demographics

Source: \*emma<sup>TM</sup> conducted by Ipsos MediaCT, 12 months ending Dec 2013, Nielsen Online Ratings Dec 2013, People 14+. #Audit Bureau of Circulations, Dec 2013.