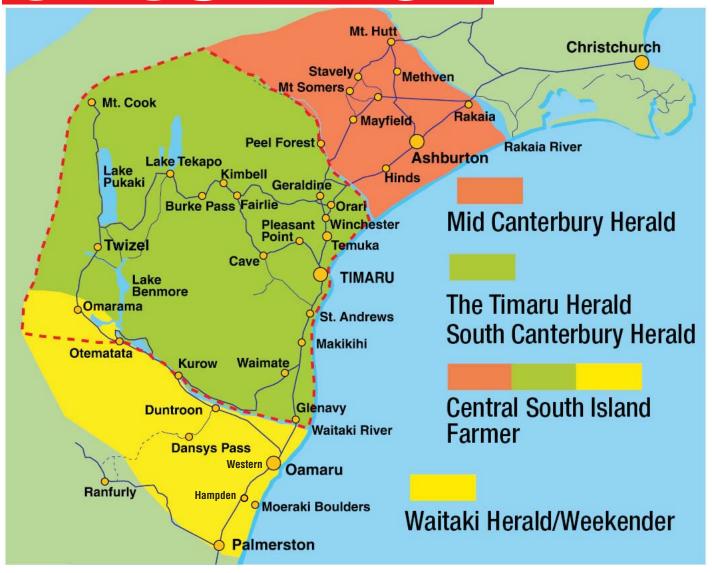

## **CIRCULATION**

TIMARU HERALD DAILY AND COMMUNITY NEWSPAPERS

| The Timaru Herald                                                                                      | (Daily)     | 13,831 |
|--------------------------------------------------------------------------------------------------------|-------------|--------|
| South Canterbury Herald                                                                                | (Wednesday) | 24,245 |
| Mid Canterbury Herald                                                                                  | (Wednesday) | 13,131 |
| Waitaki Herald                                                                                         | (Wednesday) | 9,489  |
| Waitaki Weekender                                                                                      | (Friday)    | 9,492  |
| Central South Island Farmer                                                                            | (Wednesday) | 14,000 |
| Central South Island communities coverage South Canterbury Herald/Mid Canterbury Herald/Waitaki Herald |             | 46,865 |