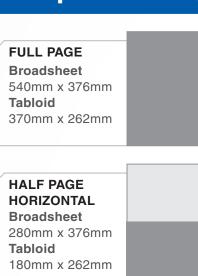

# **Size Specifications (Publishing)**

2/3 PAGE HORIZONTAL Broadsheet 350mm x 376mm Tabloid N/A

2/3 PAGE **VERTICAL Broadsheet** 540mm x 224mm Tabloid N/A

HALF PAGE VERTICAL Broadsheet 540mm x 186mm Tabloid 370mm x 148mm

JUNIOR PAGE **Broadsheet** 400mm x 262mm Tabloid 280mm x 186mm

**1/3 PAGE VERTICAL Broadsheet** 540mm x 110mm Tabloid N/A

**QUARTER PAGE HORIZONTAL Broadsheet** 140mm x 376mm Tabloid 100mm x 262mm

**QUARTER PAGE ISLAND Broadsheet** 280mm x 186mm **Tabloid** 190mm x110mm

1/8 PAGE **HORIZONTAL Broadsheet** 70mm x 376mm **Tabloid** N/A

1/8 PAGE **ISLAND** Broadsheet 140mm x 186mm Tabloid N/A

**1/8 PAGE STANDARD Broadsheet** 100mm x 262mm Tabloid 100mm x 110mm

FRONT PAGE SOLUS **Broadsheet** 60mm x 338mm Tabloid 60mm x 129mm