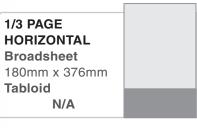

# **Size Specifications (Publishing)**

2/3 PAGE HORIZONTAL Broadsheet 350mm x 376mm Tabloid N/A

2/3 PAGE **VERTICAL Broadsheet** 540mm x 224mm Tabloid N/A

HALF PAGE VERTICAL Broadsheet 540mm x 186mm Tabloid 370mm x 148mm

JUNIOR PAGE **Broadsheet** 400mm x 262mm Tabloid 280mm x 186mm

**1/3 PAGE VERTICAL Broadsheet** 540mm x 110mm Tabloid N/A

**QUARTER PAGE HORIZONTAL Broadsheet** 140mm x 376mm Tabloid 100mm x 262mm

**QUARTER PAGE ISLAND Broadsheet** 280mm x 186mm **Tabloid** 190mm x110mm

1/8 PAGE **HORIZONTAL Broadsheet** 70mm x 376mm **Tabloid** N/A

1/8 PAGE **ISLAND** Broadsheet 140mm x 186mm Tabloid N/A

**1/8 PAGE STANDARD Broadsheet** 100mm x 262mm Tabloid 100mm x 110mm

FRONT PAGE SOLUS **Broadsheet** 60mm x 338mm Tabloid 60mm x 129mm