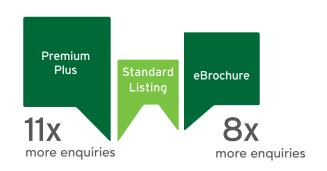

## National quick stats



National reach - last 4 weeks<sup>1</sup>

3.8 Million property seekers per month



Mobile continues to grow<sup>2</sup>

2.4m



Exclusive audience<sup>1</sup>

656k

per month

Year on

domain.com.au property seekers do not visit realestate.com.au



Large total audience of hot prospects<sup>1</sup>



57%

Quality

audience



55%

Investments /

savings





24%

HH income \$120k+ Intend to buy - next 12 months<sup>1</sup>



Home alerts<sup>6</sup>



Property views<sup>6</sup>

54m



Agent leads<sup>6</sup>

775k
+39
Year on Year

Best performing listings<sup>7</sup>



Dominate with