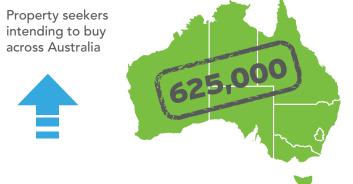

savings

24%

HH income \$120k+ Intend to buy - next 12 months<sup>1</sup>

Home alerts<sup>6</sup>

Property views<sup>6</sup>

54m

Agent leads<sup>6</sup>

775k
+39
Year on Year