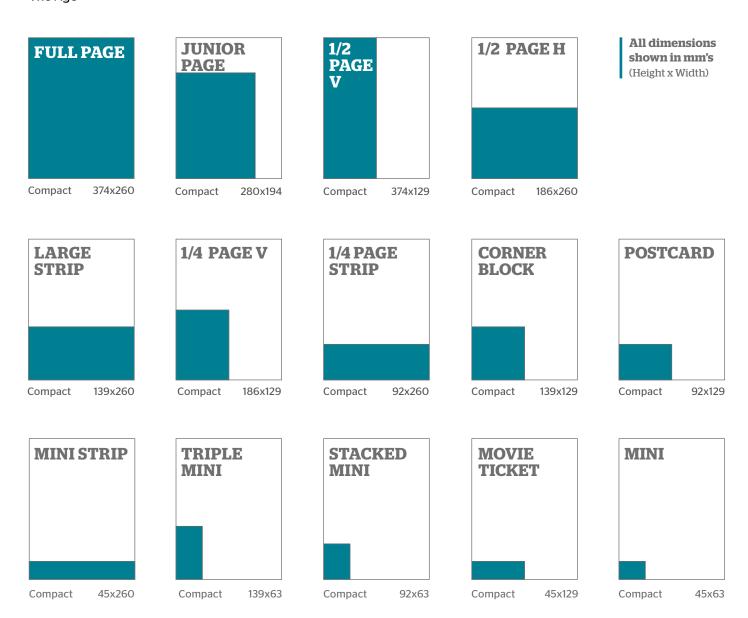

Media Kit 2014

# **DISPLAY ADVERTISING | PRINT**

# **Advertising shapes**

The Age



# **Digital Solutions**

The Age digital platforms offer a variety of digital solutions across online, mobile and tablet to cater to your requirements

# **Strategic Features**

Strategic Features are unique publications created around topics of interest driven by audience, editorial and consumer needs. We offer our clients the opportunity to connect with the Fairfax audience across print, online and tablet.

# **Direct Marketing**

Our Direct Marketing service specialises in the delivery of direct response driven media solutions comprising of newspaper inserts/catalogues, bespoke printing, adhesive note advertising as well as a vast array of creative executions and paper stocks.

Contact your Fairfax Media Sales Representative for further details.



# **ADVERTISING RATES | PRINT**

**1