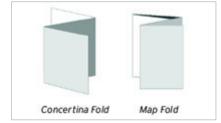

### FOLD SPECIFICATIONS

There are four types of recommended folds for inserts. These are 4 Page fold, Roll fold, French fold and Gate fold. In the examples of the Roll fold and the Gate fold, the turned back folds are to the inside and within 20mm from the spine.

### UNACCEPTABLE FOLDS

Any inserts that has the opposing sides open. This style of insert cannot be done.