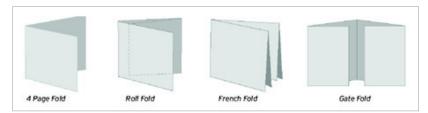

### FOLD SPECIFICATIONS

There are four types of recommended folds for inserts. These are 4 Page fold, Roll fold, French fold and Gate fold. In the examples of the Roll fold and the Gate fold, the turned back folds are to the inside and within 20mm from the spine.

### UNACCEPTABLE FOLDS

Any inserts that has the opposing sides open. This style of insert cannot be done.