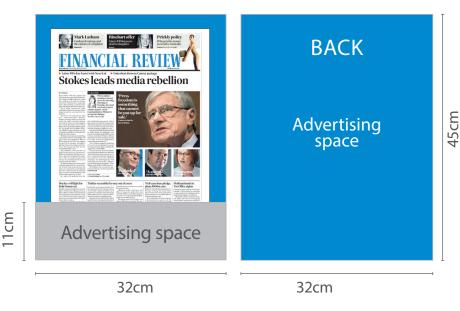

# FINANCIAL REVIEW PRESS INSERTS

Press inserts are one of the most cost effective lead generating mediums. Press inserts are a great way to increase brand awareness, launch new products or enhance sales initiatives. Inserts enable you to achieve a direct response from your target audience. Press inserts have longevity – up to 8 weeks.

The Australian Financial Review offers a wide range of advertising solutions through the use of inserts. You can target our audience with a single sheet flier or up to a 64 page catalogue. You can target our audience through specific geographical distributions such as city metro, state only or up to a full national run.

Make your product stand out from the competition by placing an insert on the same day as one of our weekly sections to coincide with your industry. You can even target a special report or Life & Leisure feature to gain a more relevant audience.