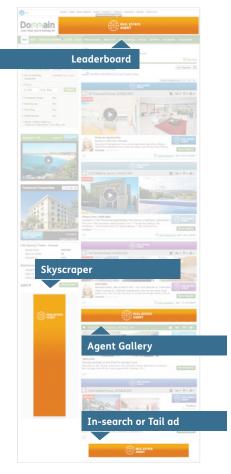

## **Banner sizes**

| Product                      | Dimensions<br>(px) | Max<br>file size | File format<br>through/URL     | Destination click                   | Notes                                                                                             |
|------------------------------|--------------------|------------------|--------------------------------|-------------------------------------|---------------------------------------------------------------------------------------------------|
| Leaderboard                  | 728 W x 90 H       | 40KB             | GIF, JPG, SWF                  | Please provide<br>click through URL | As a requirement, when running SWF creative, please provide accompanying back up gif or jpg image |
| Wide Skyscraper              | 160 W x 600 H      | 40KB             | GIF, JPG, SWF                  | Please provide<br>click through URL | As a requirement, when running SWF creative, please provide accompanying back up gif or jpg image |
| Agent Gallery /<br>In-search | 580 W x 100 H      | 40KB             | Static GIF, JPG<br>format only | Please provide click through URL    | No back up image required                                                                         |