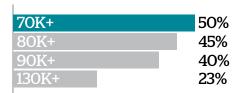

ne Ratings, Hybrid, July 2013. \*emmaTM conducted by Ipsos MediaCT, People 14+ for the 12 months ending June 2013, Nielsen Online Ratings, Jun 2013, people 14+ only.

## THE LOOP AGE

#### **MOBILE**

M-site, Tablet and Apps

## An enhanced news experience

The Age dedicated mobile site has a strong focus on the latest breaking news. Readers can not only read articles and commentary on a wide range of topics, they can also watch video and view photos to help enhance their experience.

The Age iPad App marries our top stories with the interactivity and engagement of the tablet to take the reader's news experience to another level.



#### **Mobile/Tablet**

Mobile

Audience: (Last 4 weeks)

480,000

Tablet

Audience: (Last 4 weeks)

554,000



Male 61% Separate 51% Female 61%

Income (HH)



Age





Source: emmaTM conducted by Ipsos MediaCT, People 14+ for the 12 months ending June 2013. Web/App/PDF (net).

THE AGE

## **NEWS**

#### **News and Opinion**

News, analysis and opinion

The News book, also referred to as Early General News (EGN), is the leading section of *The Age* every day and wraps all the other sections.

EGN contains all the latest local, national and world news featuring expert opinion and insights on the leading stories.

Written by our team of award winning journalists, our factual reporting has a well deserved reputation for independence and integrity.



theage.com.au



#### **EGN**

Devoted to local and national news. Expect a barrage of exclusive stories that explain what happens in your city and country—and why.

#### **Focus**

A two-page spread