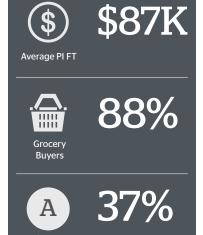

## Demographics\*

(\$) \$84K

Average PI FT

85%

33%

Social Grade (index. 159 v VIC population

Sources: \*emmaTM conducted by Ipsos MediaCT, 12 months ending June 2013, Nielsen Online Ratings June 2013, People 14+. #Audit Bureau of Circulations, June 2013.