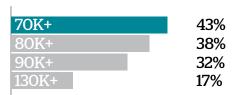

cted by Ipsos MediaCT, 12 months ending June 2013, Nielsen Online Ratings June 2013, People 14+. #Audit Bureau of Circulations, June 2013.

## THE AGE

#### **ONLINE**

theage.com.au

## Engaged and loyal

A leader in Australian online news and information, *theage.com.au* continues to transform the way Australians access news.

Comprehensive coverage of business, technology, environment, travel, sport, entertainment and lifestyle content ranging from breaking news, in-depth analysis to useful daily information and snippets of pop culture.

We also encourage our readers to join the conversation and have their say through comments sections, ratings and blogs.



#### theage.com.au

Unique Audience#

1,845,000

#### **Page Views:**

Time:(p/person)

111,529,000

 $1_{hr:}42:min:06sec$ 











### Demographics\*



(index. 183

Sources: "Nielsen Online Ratings, Hybrid, July 2013. \*emmaTM conducted by Ipsos MediaCT, People 14+ for the 12 months ending June 2013, Nielsen Online Ratings, Jun 2013, people 14+ only.

## THE LOOP AGE

#### **MOBILE**

M-site, Tablet and Apps

## An enhanced news experience

The Age dedicated mobile site has a strong focus on the latest breaking news. Readers can not only read articles and commentary on a wide range of topics, they can also watch video and view photos to help enhance their experience.

The Age iPad App marries our top stories with the interactivity and engagement of the tablet to take the reader's news experience to another level.



#### **Mobile/Tablet**

Mobile

Audience: (Last 4 weeks)

480,000

Tablet

Audience: (Last 4 wee