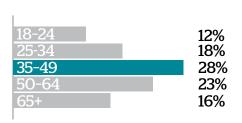

## Demographics Tertiary Educated

32%

(index. 162)

Source: emmaTM conducted by Ipsos MediaCT, People 14+ for the 12 months ending June 2013. Nielsen Online Ratings June 2013, People 14+ only. Total Audience: Print & Computer/Tablet/Mobile Web/App/PDF (net).