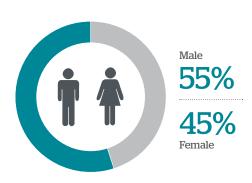

## Demographics Tertiary Educated

32%

(index. 162)

Source: emmaTM conducted by Ipsos MediaCT, People 14+ for the 12 months ending June 2013. Nielsen Online Ratings June 2013, People 14+ only. Total Audience: Print & Computer/Tablet/Mobile Web/App/PDF (net).