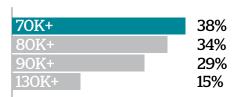

n top of the news quickly, or to read *The Age* on public transport or a plane.

What remains, regardless of the size of the paper or indeed whether you read our work in a digital form, is our commitment to intelligent, independent journalism.



Editor in Chief - The Age



## THE AGE

#### **OVERVIEW**

All platforms

Advertisers looking for an influential and discerning audience are attracted by the quality readers that The Age offers every day through its multi-media cross platform channels. It comes as no surprise that most of Australia's leading brands advertise with The Age.

 $\it The\, Age \ {
m has}\ {
m a}\ {
m total}\ {
m masthead}$ readership of 3.308 million across print and web each week.



#### **Audience Reach**

Combined print and digital

3,308,000



#### Income (HH)







## Demographics Tertiary Educated





32%

(index. 162)

Source: emmaTM conducted by Ipsos MediaCT, People 14+ for the 12 months ending June 2013. Nielsen Online Ratings June 2013, People 14+ only. Total Audience: Print & Computer/Tablet/Mobile Web/App/PDF (net).

## THE LOOP AGE

#### **Newspapers**

Monday - Sunday

### **Integral to Victorians**

Intelligent, independent and integral to Victorians' lives. *The Age* is the newspaper that people turn to. Its news, analysis and commentary continually set the benchmark for journalistic excellence and integrity.



#### Print Readership\*

1,327,000

#### Circulation:\*

164,288

222,503

190,024

MON-FRI (Ave)

SATURDAY

SUNDAY



#### Income (HH)\*







## Demographics\*

(\$) \$84K

Average PI FT



85%



33%

Social Grade (inde