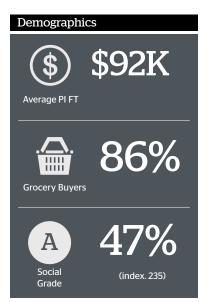

## Demographics\*

(\$) \$84K

Average PI FT

85%

33%

Social Grade (index. 159 v VIC population

Sources: \*emmaTM conducted by Ipsos MediaCT, 12 months ending June 2013, Nielsen Online Ratings June 2013, People 14+. #Audit Bureau of Circulations, June 2013.