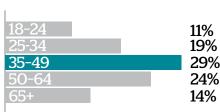

## Demographics Tertiary Educated

32%

(index. 162)

Source: emmaTM conducted by Ipsos MediaCT, People 14+ for the 12 months ending June 2013. Nielsen Online Ratings June 2013, People 14+ only. Total Audience: Print & Computer/Tablet/Mobile Web/App/PDF (net).