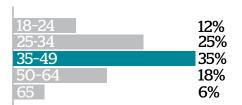

## Demographics Tertiary Educated

32%

(index. 162)

Source: emmaTM conducted by Ipsos MediaCT, People 14+ for the 12 months ending June 2013. Nielsen Online Ratings June 2013, People 14+ only. Total Audience: Print & Computer/Tablet/Mobile Web/App/PDF (net).