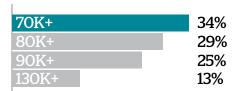

#### Income (HH)

## Demographics Tertiary Educated

32%

(index. 162)

Source: emmaTM conducted by Ipsos MediaCT, People 14+ for the 12 months ending June 2013. Nielsen Online Ratings June 2013, People 14+ only. Total Audience: Print & Computer/Tablet/Mobile Web/App/PDF (net).