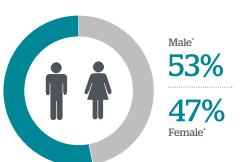

#### **OVERVIEW**

All platforms

Advertisers looking for an influential and discerning audience are attracted by the quality readers that The Age offers every day through its multi-media cross platform channels. It comes as no surprise that most of Australia's leading brands advertise with The Age.

 $\it The\, Age \ {
m has}\ {
m a}\ {
m total}\ {
m masthead}$ readership of 3.308 million across print and web each week.

#### **Audience Reach**

Combined print and digital

3,308,000