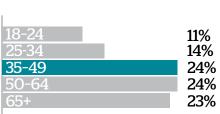

## Demographics Tertiary Educated

32%

(index. 162)

Source: emmaTM conducted by Ipsos MediaCT, People 14+ for the 12 months ending June 2013. Nielsen Online Ratings June 2013, People 14+ only. Total Audience: Print & Computer/Tablet/Mobile Web/App/PDF (net).