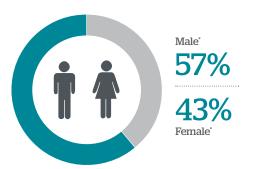

## Demographics Tertiary Educated

32%

(index. 162)

Source: emmaTM conducted by Ipsos MediaCT, People 14+ for the 12 months ending June 2013. Nielsen Online Ratings June 2013, People 14+ only. Total Audience: Print & Computer/Tablet/Mobile Web/App/PDF (net).