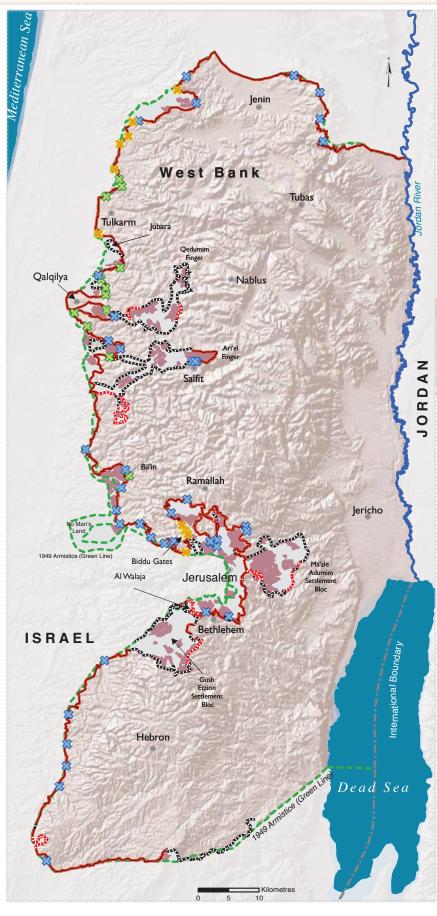

## Agricultural gates Frequency of opening

- ⇒ Daily \*
- Seasonal \*\*
  - Seasonal Weekly \*\*\*

## **West Bank Barrier**

Constructed
Under Construction
Projected

Area Behind the Barrier

- \* Generally open 15-60 minutes;3 times/day.
- \*\* Open daily during olive harvest only
- \*\*\* Open 3 times/day; I-3 days/week; during olive harvest

## DISCLAIMER:

The designations employed and the presentation of material on this map do not imply the expression of any opinion whatsoever on the part of the Secretariat of the United Nations concerning the legal status of any country, territory, city or area or of its authorities, or concerning the delimitation of its frontiers or boundaries. Reproduction and/or use of this material is only permitted with express reference to "United Nations OCHA oPt" as the source.