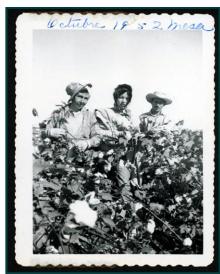

They married in 1906 and began a new life in the Bisbee-Douglas area. In 1912 she returned to Cananea to give birth to a daughter, Rosa, who was to follow in her mother's and grandmother's footsteps.

Rosa moved to Tempe and spent several years working for other restaurants. With five children to provide for, days off were spent with her children picking cotton in the fields in Tempe and Chandler. Her oldest son, Narcizo, (Chicho), working by her side would often hold out his arm and say, "Some day, Mama, there will be a restaurant with Rosita's name on it." At Rosita's, she could proudly use her old family recipes, lovingly created and made with the finest ingredients.