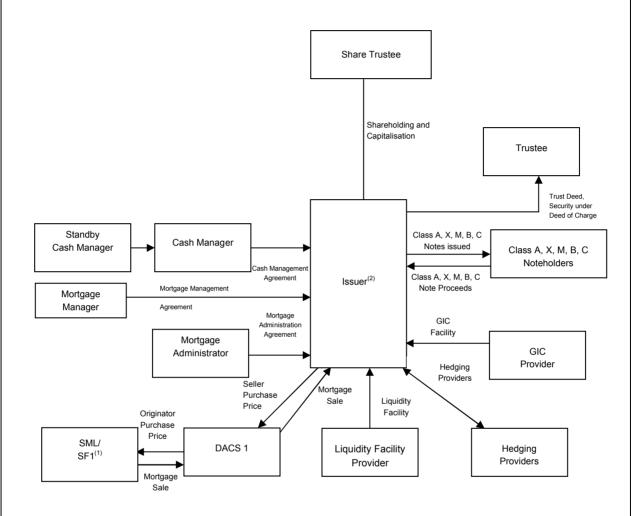

# **Structure Diagram**

This structure diagram is an indicative summary of the principal features of the Notes at issuance.

This structure diagram must be read in conjunction with, and is qualified in its entirety by the detailed information presented elsewhere in, this Prospectus.

### Notes:

- (1) SML originates the mortgage loans as agent for SF1 and together with SF1, sells the mortgage loans to DACS 1 see further "*The Mortgage Pool*" below.
- (2) Issuer holds a beneficial interest in the Loans and Mortgages and has the right to call for legal title to be transferred in certain circumstances.