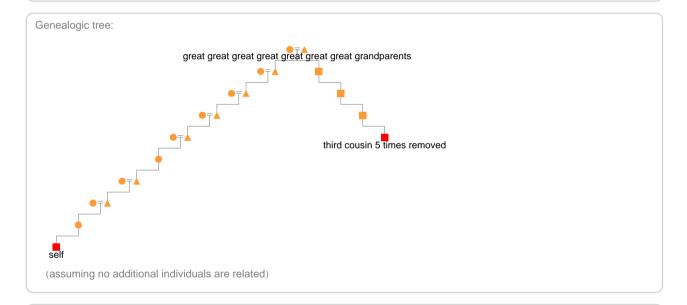

third cousin 5 times removed

| Relationship properties:       |                               |                               |
|--------------------------------|-------------------------------|-------------------------------|
|                                | 4th cousin 3 times removed    | third cousin 5 times removed  |
| difference in generations      | 3                             | 5                             |
| generations to common ancestor | 8                             | 9                             |
| blood relationship fraction    | $\frac{1}{8192} = 0.012207\%$ | $\frac{1}{8192} = 0.012207\%$ |