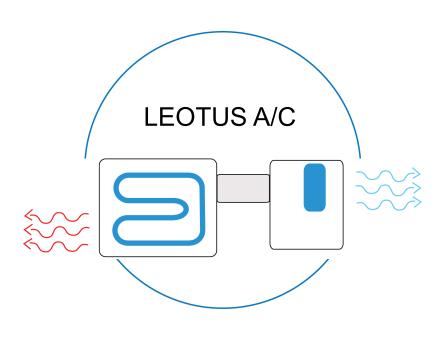

# LEOTUS HOME COOLING beyond the white box

# LEOTUS HOME COOLING beyond the white box

**Easy Installation** 