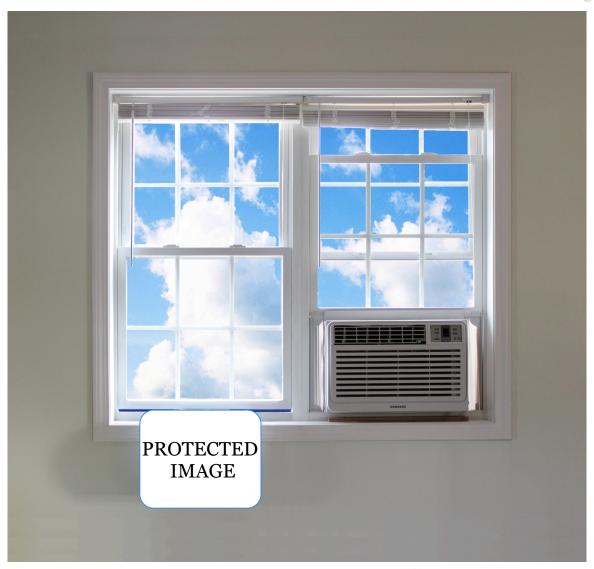

## THE WHITE BOX

we've settled for this?

difficult to install

☐ steals the window

poor aesthetics

## LEOTUS HOME COOLING comfort without compromise