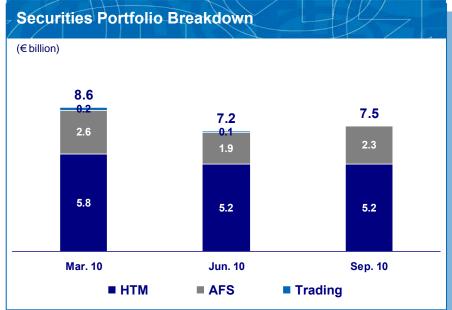

### Effectively only € 3.1bn of GGBs are not marked-to-market

#### Comments

- ✓ HTM portfolio includes € 940mn relating to the government preference shares
- √ € 3.7bn true investment into GGBs is almost equal to our tangible common equity (€ 4.1bn)
- ✓ Overall small exposure to securities (11% of assets)