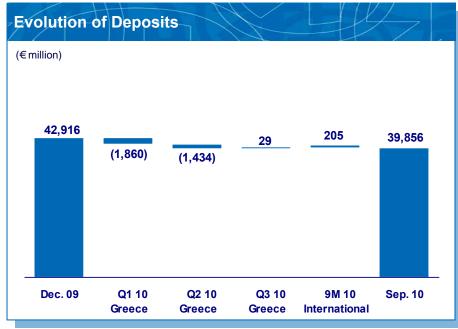

### Adverse development of deposits reversed in Q3

3. Asset Quality - Contained formation