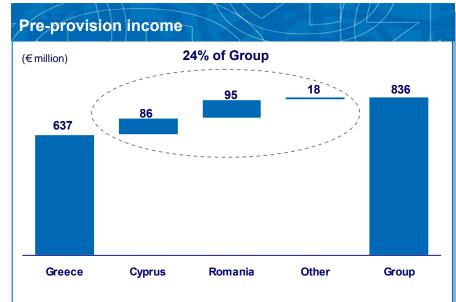

### Pre-Provision Income Proves Resilient despite not supported by carry or trading income

|                                         | 9M 10   | 9M 09   | Change % |
|-----------------------------------------|---------|---------|----------|
| (€ billion)                             |         |         |          |
| Net Loans                               | 49.9    | 51.0    | (2.1%)   |
| Deposits                                | 39.9    | 41.9    | (4.9%)   |
| Accumulated Provisions                  | 2.1     | 1.6     | 35.2%    |
| Shareholders' Equity                    | 5.2     | 4.4     | 17.6%    |
| Assets                                  | 67.7    | 68.8    | (1.6%)   |
| (€ million)                             |         |         |          |
| Operating Income                        | 1,689.9 | 1,801.3 | (6.2%)   |
| Operating Expenses                      | (853.7) | (869.4) | (1.8%)   |
| Pre-Provision Income                    | 836.2   | 932.0   | (10.3%)  |
| Impairment Losses                       | (644.3) | (496.7) | 29.7%    |
| Net Profit excluding One-off Tax        | 137.7   | 343.8   | (60.0%)  |
| Net Profit attributable to Shareholders | 75.5    | 344.7   | (78.1%)  |