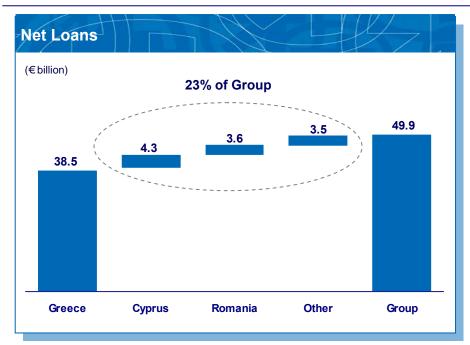

#### **SEE makes almost 25% of our Business**

|                                         | 9M 10   | 9M 09   | Change % |
|-----------------------------------------|---------|---------|----------|
| (€ billion)                             |         |         |          |
| Net Loans                               | 49.9    | 51.0    | (2.1%)   |
| Deposits                                | 39.9    | 41.9    | (4.9%)   |
| Accumulated Provisions                  | 2.1     | 1.6     | 35.2%    |
| Shareholders' Equity                    | 5.2     | 4.4     | 17.6%    |
| Assets                                  | 67.7    | 68.8    | (1.6%)   |
| (€ million)                             |         |         |          |
| Operating Income                        | 1,689.9 | 1,801.3 | (6.2%)   |
| Operating Expenses                      | (853.7) | (869.4) | (1.8%)   |
| Pre-Provision Income                    | 836.2   | 932.0   | (10.3%)  |
| Impairment Losses                       | (644.3) | (496.7) | 29.7%    |
| Net Profit excluding One-off Tax        | 137.7   | 343.8   | (60.0%)  |
| Net Profit attributable to Shareholders | 75.5    | 344.7   | (78.1%)  |