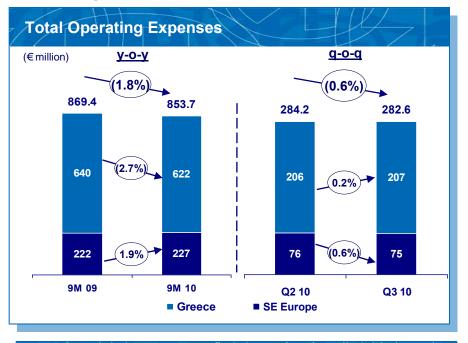

|                                         | 9M 10   | 9M 09   | Change % |
|-----------------------------------------|---------|---------|----------|
| (€ billion)                             |         |         |          |
| Net Loans                               | 49.9    | 51.0    | (2.1%)   |
| Deposits                                | 39.9    | 41.9    | (4.9%)   |
| Accumulated Provisions                  | 2.1     | 1.6     | 35.2%    |
| Shareholders' Equity                    | 5.2     | 4.4     | 17.6%    |
| Assets                                  | 67.7    | 68.8    | (1.6%)   |
| (€ million)                             |         |         |          |
| Operating Income                        | 1,689.9 | 1,801.3 | (6.2%)   |
| Operating Expenses                      | (853.7) | (869.4) | (1.8%)   |
| Pre-Provision Income                    | 836.2   | 932.0   | (10.3%)  |
| Impairment Losses                       | (644.3) | (496.7) | 29.7%    |
| Net Profit excluding One-off Tax        | 137.7   | 343.8   | (60.0%)  |
| Net Profit attributable to Shareholders | 75.5    | 344.7   | (78.1%)  |

### Potential to exceed target of 2% cost reduction for the year

- ✓ Cost reduction programme implementation on track
- ✓ Remarkable 6.5% G&A reduction in Greece allows for a 3.8% reduction at Group level
- ✓ Full effect of numerous initiatives launched in 2010 to be reflected in 2011