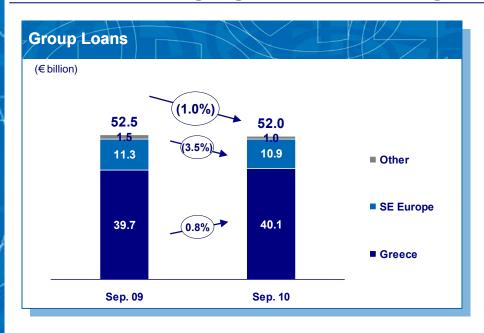

#### **Key Developments**

- Core Tier I Capital further strengthened to almost 9%; Basel III impact estimated at just 32bps
- Tactical loan deleveraging and deposit base increase allowed for reduction of ECB utilisation
- Effectively only € 3.1bn of GGBs not marked-tomarket, taking into account that € 940mn is GGB related to the government preference shares
- SEE continues to contribute ca 25% of Group's top line
- Our pre-provision income does not contain meaningful carry or trading income

|                                         | 9M 10   | 9M 09   | Change % |
|-----------------------------------------|---------|---------|----------|
| (€ billion)                             |         |         |          |
| Net Loans                               | 49.9    | 51.0    | (2.1%)   |
| Deposits                                | 39.9    | 41.9    | (4.9%)   |
| Accumulated Provisions                  | 2.1     | 1.6     | 35.2%    |
| Shareholders' Equity                    | 5.2     | 4.4     | 17.6%    |
| Assets                                  | 67.7    | 68.8    | (1.6%)   |
| (€ million)                             |         |         |          |
| Operating Income                        | 1,689.9 | 1,801.3 | (6.2%)   |
| Operating Expenses                      | (853.7) | (869.4) | (1.8%)   |
| Pre-Provision Income                    | 836.2   | 932.0   | (10.3%)  |
| Impairment Losses                       | (644.3) | (496.7) | 29.7%    |
| Net Profit excluding One-off Tax        | 137.7   | 343.8   | (60.0%)  |
| Net Profit attributable to Shareholders | 75.5    | 344.7   | (78.1%)  |