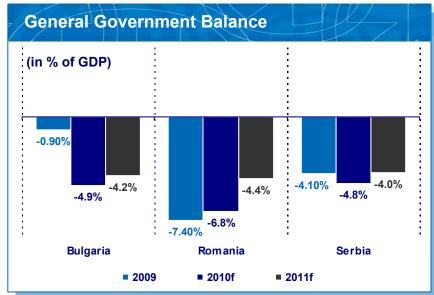

|          |

#### **SEE: Recovery Stumbles**











### SEE: External Balance is Restored But FDI Inflows Falter









# SEE: Fiscal Consolidation Continues In A Low-Growth Financially-Volatile Environment





ALPHA BANK







# III. Financial Review

#### **Loan Deleveraging in selected segments**











#### **Contained Deposit Outflows**







<sup>1</sup> Excluding self funded loans

#### Improving top line underpinned by NII performance











# **Benchmark Capital Position - High Quality Regulatory Equity Capital**











IV. Segmental Report

## Retail – Subdued demand given low consumer confidence









### Comments:

- ✓ Further slowdown in demand due to the uncertain economic outlook
- ✓ Strict adherence to credit policies
- ✓ New production mortgages LTV at 49%, total book average LTV at 51%
- ✓ Consumer loan rejection rate at 65%

### **Corporate Banking – Well diversified Portfolio**











## Wealth Management – Adversely impacted by negative investor sentiment







## **S