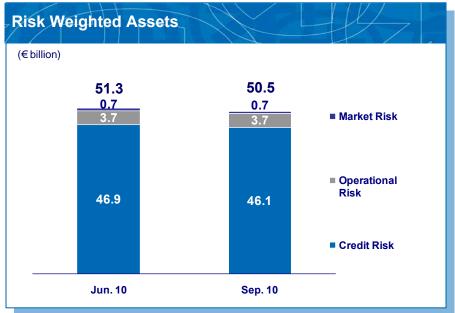

|          |

#### **SEE: Recovery Stumbles**











### SEE: External Balance is Restored But FDI Inflows Falter









# SEE: Fiscal Consolidation Continues In A Low-Growth Financially-Volatile Environment





ALPHA BANK







# III. Financial Review

#### **Loan Deleveraging in selected segments**











#### **Contained Deposit Outflows**







<sup>1</sup> Excluding self funded loans

#### Improving top line underpinned by NII performance











# **Benchmark Capital Position - High Quality Regulatory Equity Capital**











IV. Segmental Report

## Retail – Subdued demand given low consumer confidence









### Comments:

- ✓ Further slowdown in demand due to the uncertain economic outlook
- ✓ Strict adherence to credit policies
- ✓ New production mortgages LTV at 49%, total book average LTV at 51%
- ✓ Consumer loan rejection rate at 65%

### **Corporate Banking – Well diversified Portfolio**











## Wealth Management – Adversely impacted by negative investor sentiment







## **SEE – Selective expansion of the loan book**



|    | (€ million)        | Cyprus       | Δ%      | Romania | Δ%      | Bulgaria | Δ%     | Serbia | Δ%     | Albania | Δ%     | FYROM | Δ%/     | TOTAL  | Δ%     |
|----|--------------------|--------------|---------|---------|---------|----------|--------|--------|----