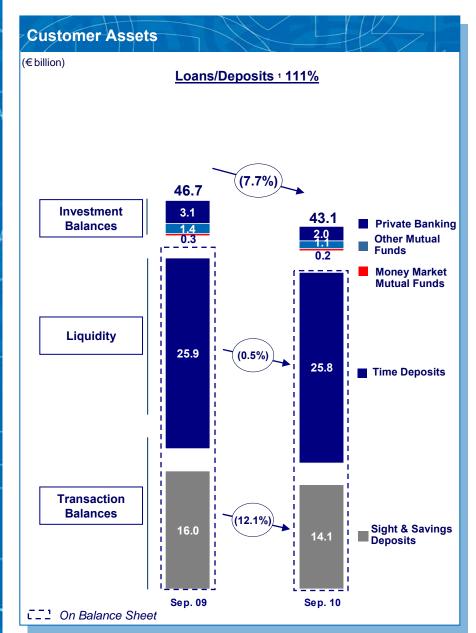

### Adverse development of deposits reversed in Q3

3. Asset Quality - Contained formation