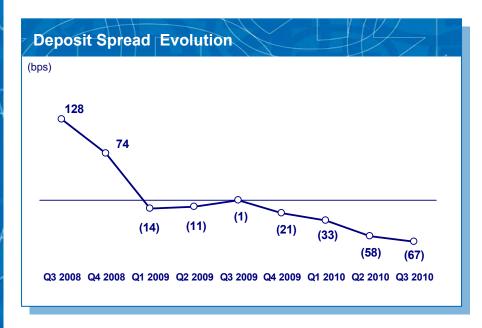

# ...while deposit pricing is significantly affected by noises relating to the sovereign situation