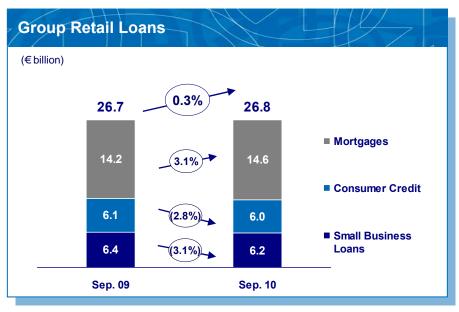

|          |

#### **SEE: Recovery Stumbles**











### SEE: External Balance is Restored But FDI Inflows Falter









# SEE: Fiscal Consolidation Continues In A Low-Growth Financially-Volatile Environment





ALPHA BANK







# III. Financial Review

#### **Loan Deleveraging in selected segments**











#### **Contained Deposit Outflows**







<sup>1</sup> Excluding self funded loans

#### Improving top line underpinned by NII performance











# **Benchmark Capital Position - High Quality Regulatory Equity Capital**











IV. Segmental Report

## Retail – Subdued demand given low consumer confidence









### Comments:

- ✓ Further slowdown in demand due to the uncertain economic outlook
- ✓ Strict adherence to credit policies
- ✓ New production mortgages LTV at 49%, total book average LTV at 51%
- ✓ Consumer loan rejection rate at 65%

### **Corporate Banking – Well diversified Portfolio**











## Wealth Management – Adversely impacted by negative investor sentiment







## **SEE – Selective expansion of the loan book**



|    | (€ million)        | Cyprus