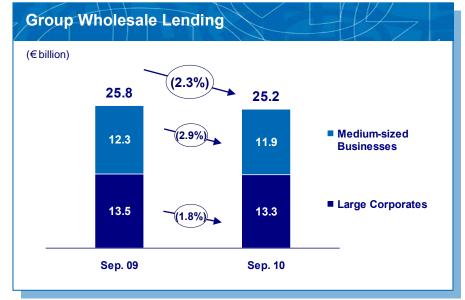

|          |

#### **SEE: Recovery Stumbles**











### SEE: External Balance is Restored But FDI Inflows Falter









# SEE: Fiscal Consolidation Continues In A Low-Growth Financially-Volatile Environment





ALPHA BANK







# III. Financial Review

#### **Loan Deleveraging in selected segments**











#### **Contained Deposit Outflows**







<sup>1</sup> Excluding self funded loans

#### Improving top line underpinned by NII performance











# **Benchmark Capital Position - High Quality Regulatory Equity Capital**











IV. Segmental Report

## Retail – Subdued demand given low consumer confidence









### Comments:

- ✓ Further slowdown in demand due to the uncertain economic outlook
- ✓ Strict adherence to credit policies
- ✓ New production mortgages LTV at 49%, total book average LTV at 51%
- ✓ Consumer loan rejection rate at 65%

### **Corporate Banking – Well diversified Portfolio**











## Wealth Management – Adversely impacted by negative investor sentiment







## **SEE – Selective expansion of the loan book**



|    | (€ million)        | Cyprus