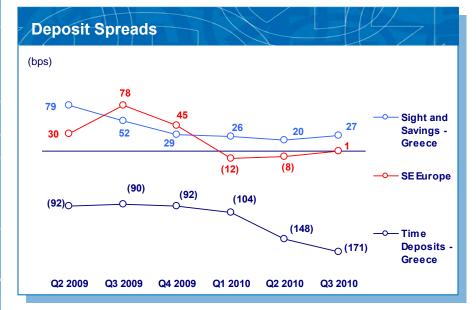

# ...while deposit pricing is significantly affected by noises relating to the sovereign situation