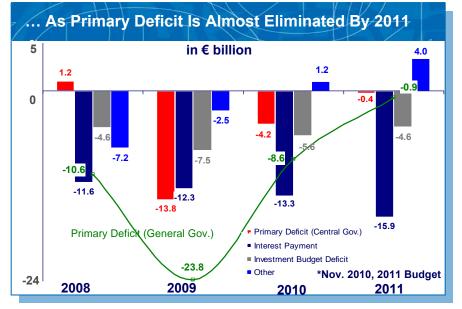

#### Fiscal adjustment In Line With EU-IMF Program.

- Budgetary adjustment in 2011, aiming at bringing down the primary deficit to 0.8% of GDP, paves the way to gaining market financing access. A sizable sustainable primary surplus is a prerequisite for stability sine qua non, given a debt to GDP ratio of ~150% of GDP already from 2011.
- Deficit and debt levels have been revised upwards in 2009 and 2010 by about 1.5 and 11.5 p.p. of GDP respectively. The
  inclusion of certain deficit-ridden state-controlled entities into the definition of the general government implies a
  stronger fiscal consolidation effort in the future.
- The 2010 budget implementation is on track to reduce the deficit by about 6 pp of GDP. Slippages in central
  government's net revenues are offset by deeper cuts in primary spending.
- Third quarter 2010 GDP grows at -4.5 % and -3.7% in Jan-Sep. 2010 as private consumption is hit by low confidence, with disposable income impacted due to tax hikes and increasing unemployment. Investment, moreover, continues to underperform as the government is slow in mobilising resources through the state investment budget, the investment incentives scheme, public/private partnerships, etc.
- Growth is projected by the government at -3% in 2011, following -4.2% in 2010, on the back of a further decline in investment. This may become a self-fulfilling prophesy if the government does not strengthen its growth-inducing policy stance.