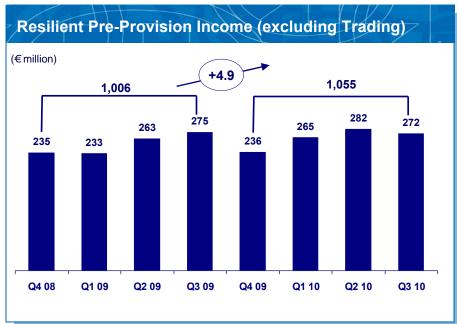

### Pre-Provision Income Proves Resilient despite not supported by carry or trading income