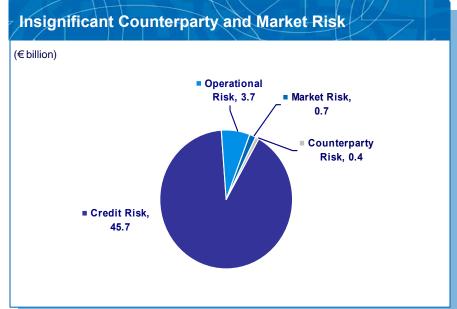

| (644.3) | (496.7) | 29.7%    |
| Net Profit excluding One-off Tax        | 137.7   | 343.8   | (60.0%)  |
| Net Profit attributable to Shareholders | 75.5    | 344.7   | (78.1%)  |



2. Balance Sheet - Enhanced capital and liquidity

# Capital – Core Tier I effectively equates our Tangible Common Equity









#### Comments

- ✓ Tangible common equity of € 4.1bn supports easily
   € 67.7bn of assets leading to best-in-class leverage ratio of 17x
- ✓ Basel III estimated impact of just 32bps in Core Tier I, bringing the ratio to 8.6%
- ✓ Alpha Bank uses the standardised method; applying RWA/Loans ratio of best-in-class IRB peer to our numbers would add 140 bps to our Core Tier I ratio

# Core Tier I already Basel III compliant, even before mitigating actions









### Effectively only € 3.1bn of GGBs are not marked-to-market









#### Comments

- ✓ HTM portfolio includes € 940mn relating to the government preference shares
- √ € 3.7bn true investment into GGBs is almost equal to our tangible common equity (€ 4.1bn)
- ✓ Overall small exposure to securities (11% of assets)

### ECB utilisation reduced. Only € 1bn maturing by end 2011









#### Comments

- ✓ Only € 1bn of wholesale funding maturing in 2011
- ✓ Targeted deleveraging and stability in deposits allow for reduction in ECB utilisation
- ✓ Enhancement of collateral pool
- ✓ Pending allocation of additional € 25bn of state guarantee programme

### Adverse development of deposits reversed in Q3













3. Asset Quality - Contained formation

#### **Decelerating pace of NPL format