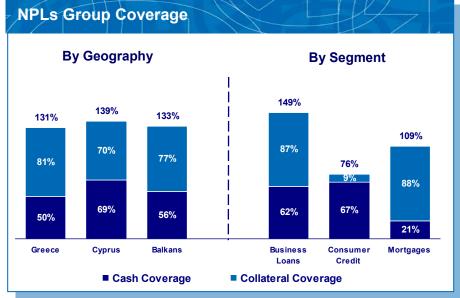

#### Comments

- ✓ Reduction in net NPL formation by € 43mn in Q3 2010
- Loan deleveraging has an impact of 20bps on NPL ratio
- ✓ Maintenance of high cash coverage at 53%

<sup>1</sup> SEE excludes Cyprus