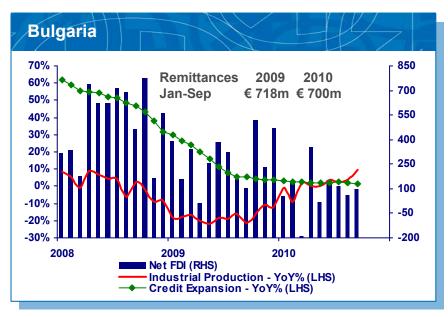

II. Macroeconomic Environment

# Regional Economic Outlook Points To Weak And Protracted Recovery