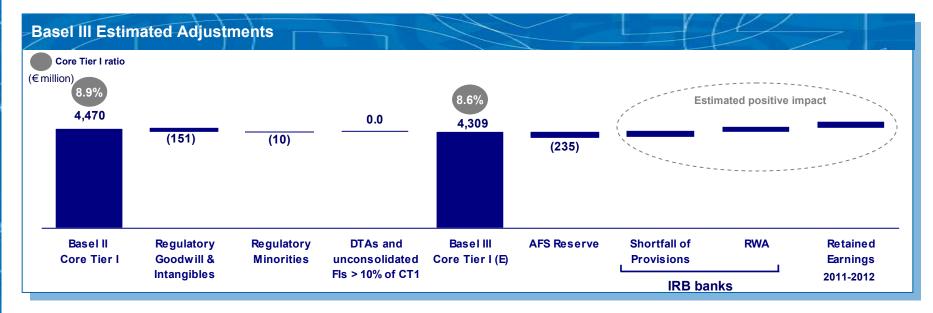

#### Comments

- ✓ Tangible common equity of € 4.1bn supports easily
   € 67.7bn of assets leading to best-in-class leverage ratio of 17x
- ✓ Basel III estimated impact of just 32bps in Core Tier I, bringing the ratio to 8.6%
- ✓ Alpha Bank uses the standardised method; applying RWA/Loans ratio of best-in-class IRB peer to our numbers would add 140 bps to our Core Tier I ratio

# Core Tier I already Basel III compliant, even before mitigating actions