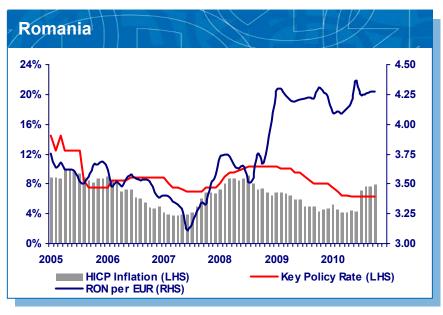

|          |

#### **SEE: Recovery Stumbles**











### SEE: External Balance is Restored But FDI Inflows Falter









# SEE: Fiscal Consolidation Continues In A Low-Growth Financially-Volatile Environment





ALPHA BANK







# III. Financial Review

#### **Loan Deleveraging in selected segments**











#### **Contained Deposit Outflows**







<sup>1</sup> Excluding self funded loans

#### Improving top line underpinned by NII performance











# **Benchmark Capital Position - High Quality Regulatory Equity Capital**











IV. Segmental Report

## Retail – Subdued demand given low consumer confidence









### Comments:

- ✓ Further slowdown in demand due to the uncertain economic outlook
- ✓ Strict adherence to credit policies
- ✓ New production mortgages LTV at 49%, total book average LTV at 51%
- ✓ Consumer loan rejection rate at 65%

### **Corporate Banking – Well diversified Portfolio**











## Wealth Management – Adversely impacted by negative investor sentime