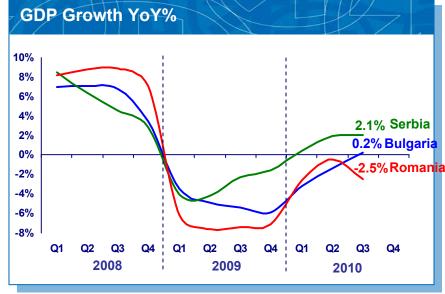

|          |

#### **SEE: Recovery Stumbles**











### SEE: External Balance is Restored But FDI Inflows Falter









# SEE: Fiscal Consolidation Continues In A Low-Growth Financially-Volatile Environment





ALPHA BANK







# III. Financial Review

#### **Loan Deleveraging in selected segments**











#### **Contained Deposit Outflows**







<sup>1</sup> Excluding self funded loans

#### Improving top line underpinned by NII performance











# **Benchmark Capital Position - High Quality Regulatory Equity Capital**











IV. Segmental Report

## Retail – Subdued demand given low consumer confidence









### Comments:

- ✓ Further slowdown in demand due to the uncertain economic outlook
- ✓ Strict adherence to credit policies
- ✓ New production mortgages LTV at 49%, total book average LTV at 51%
- ✓ Consumer lo