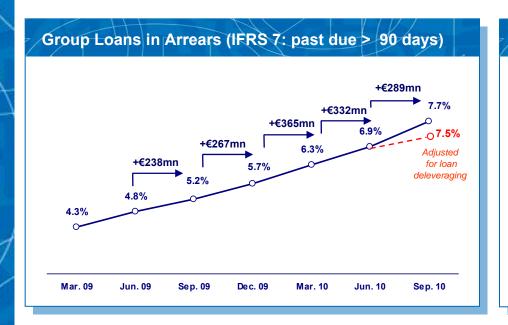

#### **Decelerating pace of NPL formation**

#### Comments

- ✓ Reduction in net NPL formation by € 43mn in Q3 2010
- Loan deleveraging has an impact of 20bps on NPL ratio
- ✓ Maintenance of high cash coverage at 53%

<sup>1</sup> SEE excludes Cyprus