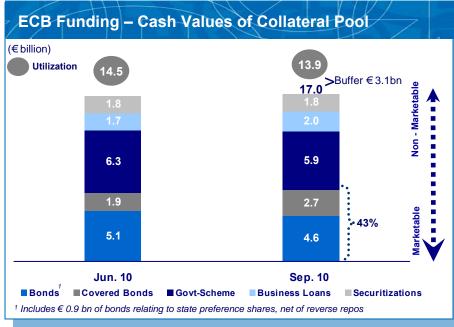

### ECB utilisation reduced. Only € 1bn maturing by end 2011

#### Comments

- ✓ Only € 1bn of wholesale funding maturing in 2011
- ✓ Targeted deleveraging and stability in deposits allow for reduction in ECB utilisation
- ✓ Enhancement of collateral pool
- ✓ Pending allocation of additional € 25bn of state guarantee programme