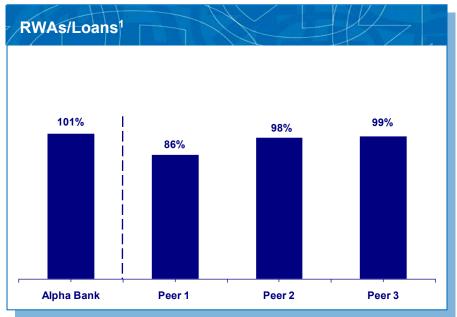

#### Comments

- ✓ Tangible common equity of € 4.1bn supports easily
   € 67.7bn of assets leading to best-in-class leverage ratio of 17x
- ✓ Basel III estimated impact of just 32bps in Core Tier I, bringing the ratio to 8.6%
- ✓ Alpha Bank uses the standardised method; applying RWA/Loans ratio of best-in-class IRB peer to our numbers would add 140 bps to our Core Tier I ratio