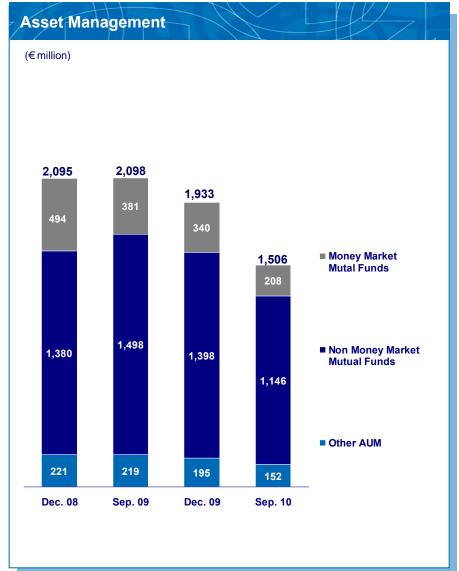

BANK







# III. Financial Review

#### **Loan Deleveraging in selected segments**











#### **Contained Deposit Outflows**







<sup>1</sup> Excluding self funded loans

#### Improving top line underpinned by NII performance











# **Benchmark Capital Position - High Quality Regulatory Equity Capital**











IV. Segmental Report

## Retail – Subdued demand given low consumer confidence









### Comments:

- ✓ Further slowdown in demand due to the uncertain economic outlook
- ✓ Strict adherence to credit policies
- ✓ New production mortgages LTV at 49%, total book average LTV at 51%
- ✓ Consumer loan rejection rate at 65%

### **Corporate Banking – Well diversified Portfolio**











## Wealth Management – Adversely impacted by negative investor sentiment







## **SEE – Selective expansion of the loan book**



|    | (€ million)        | Cyprus       | Δ%      | Romania | Δ%      | Bulgaria | Δ%     | Serbia | Δ%     | Albania | Δ%     | FYROM | Δ%/     | TOTAL  | Δ%     |
|----|--------------------|--------------|---------|---------|---------|----------|--------|--------|--------|---------|--------|-------|---------|--------|--------|
| Ī  | Sep. 2010          | and the same | yoy     |         | yoy     |          | yoy    | ¥.     | yoy    |         | yoy    |       | yoy     |        | yoy    |
| ** | Loans              | 4,547        | 1.7%    | 3,752   | (12.5%) | 980      | (5.6%) | 993    | 18.3%  | 516     | (3.5%) | 100   | (23.4%) | 10,949 | (3.5%) |
| †  | Mortgages          | 2,009        | 10.5%   | 819     | 7.1%    | 161