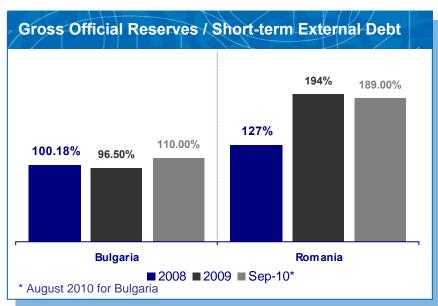

|          |

#### **SEE: Recovery Stumbles**











### SEE: External Balance is Restored But FDI Inflows Falter









# SEE: Fiscal Consolidation Continues In A Low-Growth Financially-Volatile Environment





ALPHA BANK







# III. Financial Review

#### **Loan Deleveraging in selected segments**











#### **Contained Deposit Outflows**







<sup>1</sup> Excluding self funded loans

#### Improving top line underpinned by NII performance











# **Benchmark Capital Position - High Quality Regulatory Equity Capital**











IV. Segmental Report

## Retail – Subdued demand given low consumer confidence









### Comments:

- ✓ Further slowdown in demand due to the uncertain economic outlook
- ✓ Strict adherence to credit policies
- ✓ New production mortgages LTV at 49%, total book average LTV at 51%
- ✓ Consumer loan rejection rate at 65%

### **Corporate Banking – Well diversified