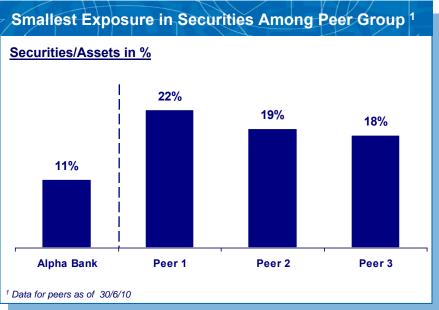

#### Comments

- ✓ HTM portfolio includes € 940mn relating to the government preference shares
- √ € 3.7bn true investment into GGBs is almost equal to our tangible common equity (€ 4.1bn)
- ✓ Overall small exposure to securities (11% of assets)