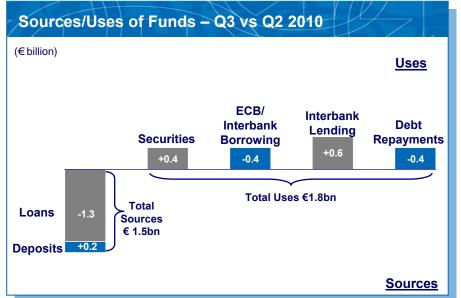

### Adverse development of deposits reversed in Q3

3. Asset Quality - Contained formation