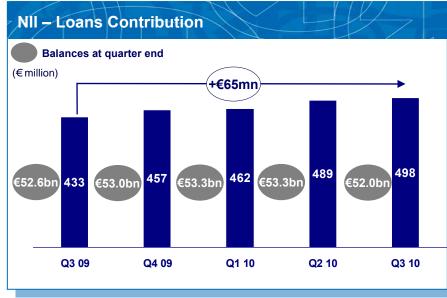

ality - Contained formation

#### **Decelerating pace of NPL formation**





#### Comments

- ✓ Reduction in net NPL formation by € 43mn in Q3 2010
- Loan deleveraging has an impact of 20bps on NPL ratio
- ✓ Maintenance of high cash coverage at 53%





<sup>1</sup> SEE excludes Cyprus

#### **Best Provided and Defensive Loan Book**











4. SEE - Significant support for our business

#### **SEE makes almost 25% of our Business**











## Due to the collateralized business bias of our presence, NPL formation remains contained

















5. Performance overview - Pre-provision income level maintained

### Pre-Provision Income Proves Resilient despite not supported by carry or trading income











# Earnings Capacity – Loan Contribution to NII reaches new highs...











# ...while deposit pricing is significantly affected by noises relating to the sovereign situation











### Potential to exceed target of 2% cost reduction for the year







- ✓ Cost reduction programme implementation on track
- ✓ Remarkable 6.5% G&A reduction in Greece allows for a 3.8% reduction at Group level
- ✓ Full effect of numerous initiatives launched in 2010 to be reflected in 2011







II. Macroeconomic Environment

# Regional Economic Outlook Points To Weak And Protracted Recovery











# **Greece: Recovery Postponed As Fiscal Consolidation Deepens**











### **Greece: Resilience In The Face Of Adversity**



| Retail Sales Volume