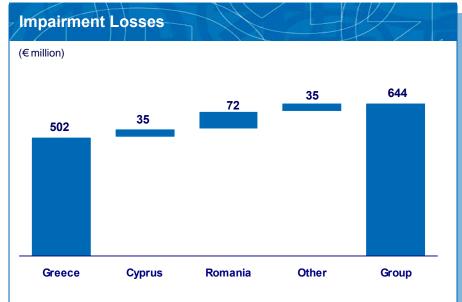

#### Comments

- ✓ Reduction in net NPL formation by € 43mn in Q3 2010
- Loan deleveraging has an impact of 20bps on NPL ratio
- ✓ Maintenance of high cash coverage at 53%

<sup>1</sup> SEE excludes Cyprus

|                                         | 9M 10   | 9M 09   | Change % |
|-----------------------------------------|---------|---------|----------|
| (€ billion)                             |         |         |          |
| Net Loans                               | 49.9    | 51.0    | (2.1%)   |
| Deposits                                | 39.9    | 41.9    | (4.9%)   |
| Accumulated Provisions                  | 2.1     | 1.6     | 35.2%    |
| Shareholders' Equity                    | 5.2     | 4.4     | 17.6%    |
| Assets                                  | 67.7    | 68.8    | (1.6%)   |
| (€ million)                             |         |         |          |
| Operating Income                        | 1,689.9 | 1,801.3 | (6.2%)   |
| Operating Expenses                      | (853.7) | (869.4) | (1.8%)   |
| Pre-Provision Income                    | 836.2   | 932.0   | (10.3%)  |
| Impairment Losses                       | (644.3) | (496.7) | 29.7%    |
| Net Profit excluding One-off Tax        | 137.7   | 343.8   | (60.0%)  |
| Net Profit attributable to Shareholders | 75.5    | 344.7   | (78.1%)  |