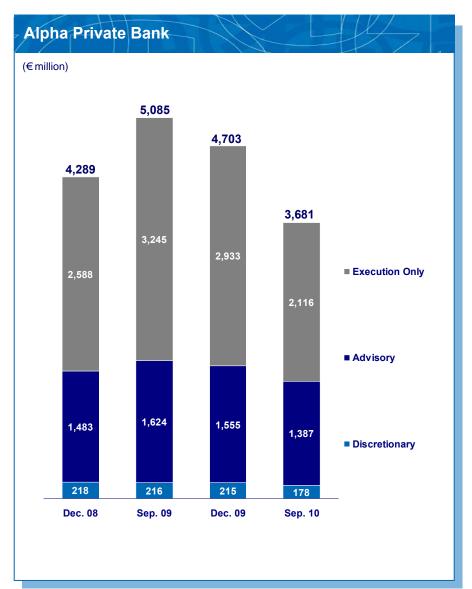

A BANK







# III. Financial Review

#### **Loan Deleveraging in selected segments**











#### **Contained Deposit Outflows**







<sup>1</sup> Excluding self funded loans

#### Improving top line underpinned by NII performance











# **Benchmark Capital Position - High Quality Regulatory Equity Capital**











IV. Segmental Report

## Retail – Subdued demand given low consumer confidence









### Comments:

- ✓ Further slowdown in demand due to the uncertain economic outlook
- ✓ Strict adherence to credit policies
- ✓ New production mortgages LTV at 49%, total book average LTV at 51%
- ✓ Consumer loan rejection rate at 65%

### **Corporate Banking – Well diversified Portfolio**











## Wealth Management – Adversely impacted by negative investor sentiment







## **SEE – Selective expansion of the loan book**



|    | (€ million)        | Cyprus       | Δ%      | Romania | Δ%      | Bulgaria | Δ%     | Serbia | Δ%     | Albania | Δ%     | FYROM | Δ%/     | TOTAL  | Δ%     |
|----|--------------------|--------------|---------|---------|---------|----------|--------|--------|--------|---------|--------|-------|---------|--------|--------|
| Ī  | Sep. 2010          | and the same | yoy     |         | yoy     |          | yoy    | ¥.     | yoy    |         | yoy    |       | yoy     |        | yoy    |
| ** | Loans              | 4,547        | 1.7%    | 3,752   | (12.5%) | 980      | (5.6%) | 993    | 18.3%  | 516     | (3.5%) | 100   | (23.4%) | 10,949 | (3.5%) |
| †  | Mortgages          | 2,009        | 10.5%   | 819     | 7.1%    | 161