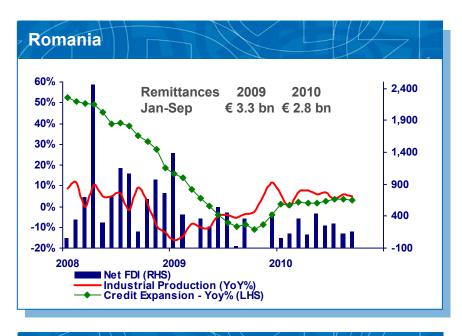

II. Macroeconomic Environment

# Regional Economic Outlook Points To Weak And Protracted Recovery