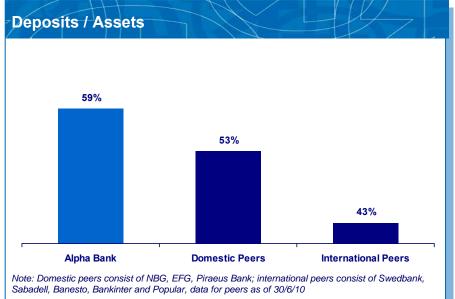

### Adverse development of deposits reversed in Q3

3. Asset Quality - Contained formation