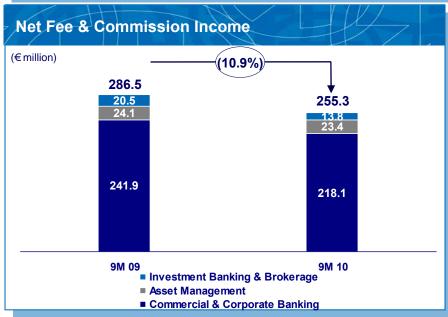

### Pre-Provision Income Proves Resilient despite not supported by carry or trading income