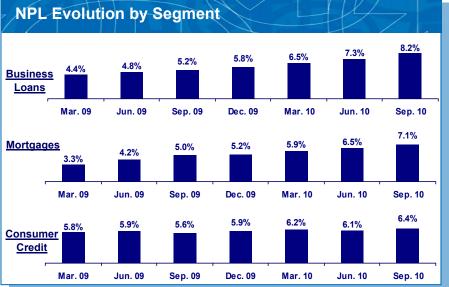

#### **Decelerating pace of NPL formation**

#### Comments

- ✓ Reduction in net NPL formation by € 43mn in Q3 2010
- Loan deleveraging has an impact of 20bps on NPL ratio
- ✓ Maintenance of high cash coverage at 53%

<sup>1</sup> SEE excludes Cyprus