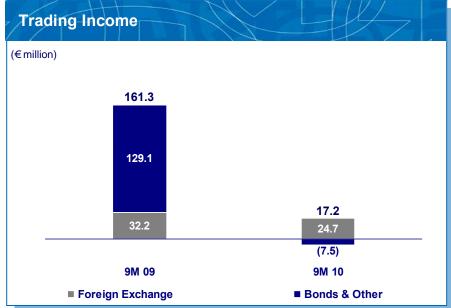

#### **Key Developments**

- Core Tier I Capital further strengthened to almost 9%; Basel III impact estimated at just 32bps
- Tactical loan deleveraging and deposit base increase allowed for reduction of ECB utilisation
- Effectively only € 3.1bn of GGBs not marked-tomarket, taking into account that € 940mn is GGB related to the government preference shares
- SEE continues to contribute ca 25% of Group's top line
- Our pre-provision income does not contain meaningful carry or trading income