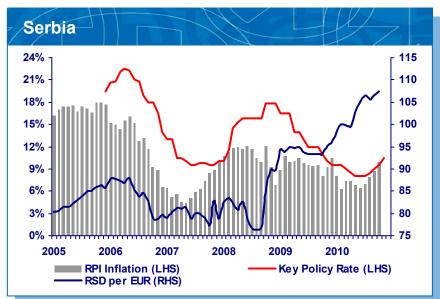

|          |

#### **SEE: Recovery Stumbles**











### SEE: External Balance is Restored But FDI Inflows Falter









# SEE: Fiscal Consolidation Continues In A Low-Growth Financially-Volatile Environment





ALPHA BANK







# III. Financial Review

#### **Loan Deleveraging in selected segments**











#### **Contained Deposit Outflows**







<sup>1</sup> Excluding self funded loans

#### Improving top line underpinned by NII performance











# **Benchmark Capital Position - High Quality Regulatory Equity Capital**











IV. Segmental Report

## Retail – Subdued demand given low consumer confidence









### Comments:

- ✓ Further slowdown in demand due to the uncertain economic outlook
- ✓ Strict adherence to credit policies
- ✓ New production mortgages LTV at 49%, total book average LTV at 51%
- ✓ Consumer loan rejection rate at 65%

### **Corporate Banking – Well diversified Portfolio**











## Wealth Management – Adversely impacted by negative investor sentiment







## *