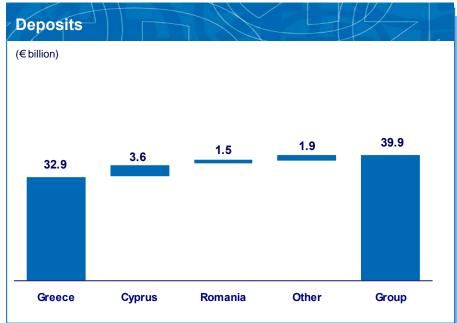

### Adverse development of deposits reversed in Q3

3. Asset Quality - Contained formation

|                                         | 9M 10   | 9M 09   | Change % |
|-----------------------------------------|---------|---------|----------|
| (€ billion)                             |         |         |          |
| Net Loans                               | 49.9    | 51.0    | (2.1%)   |
| Deposits                                | 39.9    | 41.9    | (4.9%)   |
| Accumulated Provisions                  | 2.1     | 1.6     | 35.2%    |
| Shareholders' Equity                    | 5.2     | 4.4     | 17.6%    |
| Assets                                  | 67.7    | 68.8    | (1.6%)   |
| (€ million)                             |         |         |          |
| Operating Income                        | 1,689.9 | 1,801.3 | (6.2%)   |
| Operating Expenses                      | (853.7) | (869.4) | (1.8%)   |
| Pre-Provision Income                    | 836.2   | 932.0   | (10.3%)  |
| Impairment Losses                       | (644.3) | (496.7) | 29.7%    |
| Net Profit excluding One-off Tax        | 137.7   | 343.8   | (60.0%)  |
| Net Profit attributable to Shareholders | 75.5    | 344.7   | (78.1%)  |