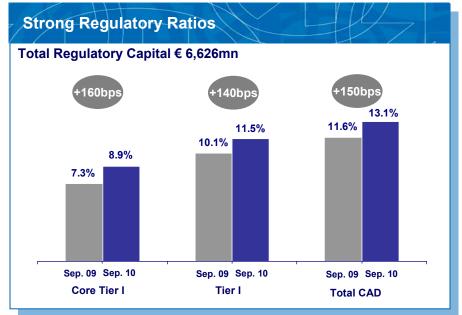

# Capital – Core Tier I effectively equates our Tangible Common Equity

#### Comments

- ✓ Tangible common equity of € 4.1bn supports easily
   € 67.7bn of assets leading to best-in-class leverage ratio of 17x
- ✓ Basel III estimated impact of just 32bps in Core Tier I, bringing the ratio to 8.6%
- ✓ Alpha Bank uses the standardised method; applying RWA/Loans ratio of best-in-class IRB peer to our numbers would add 140 bps to our Core Tier I ratio