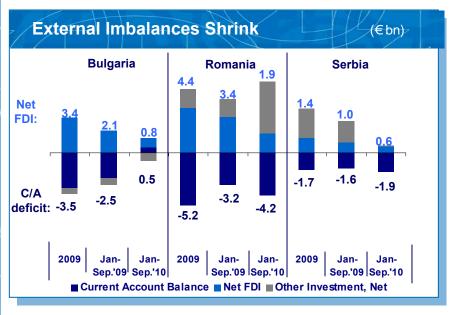

|          |

#### **SEE: Recovery Stumbles**











### SEE: External Balance is Restored But FDI Inflows Falter









# SEE: Fiscal Consolidation Continues In A Low-Growth Financially-Volatile Environment





ALPHA BANK







# III. Financial Review

#### **Loan Deleveraging in selected segments**











#### **Contained Deposit Outflows**







<sup>1</sup> Excluding self funded loans

#### Improving top line underpinned by NII performance











# **Benchmark Capital Position - High Quality Regulatory Equity Capital**











IV. Segmental Report

## Retail – Subdued demand given low consumer confidence









### Comments:

- ✓ Further slowdown in demand due to the uncertain economic outlook
- ✓ Strict adherence to credit policies
- ✓ New production mortgages LTV at 49%, total book average LTV at 51%
- ✓ Consumer loan rejection rate at 65%

### **Corporate Banking – Well diversifi