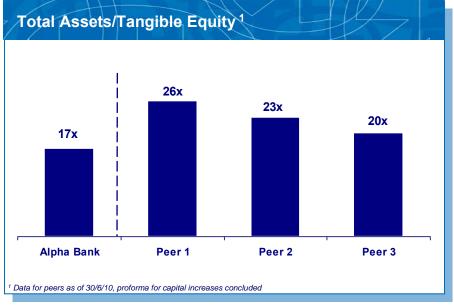

#### Comments

- ✓ Tangible common equity of € 4.1bn supports easily
   € 67.7bn of assets leading to best-in-class leverage ratio of 17x
- ✓ Basel III estimated impact of just 32bps in Core Tier I, bringing the ratio to 8.6%
- ✓ Alpha Bank uses the standardised method; applying RWA/Loans ratio of best-in-class IRB peer to our numbers would add 140 bps to our Core Tier I ratio