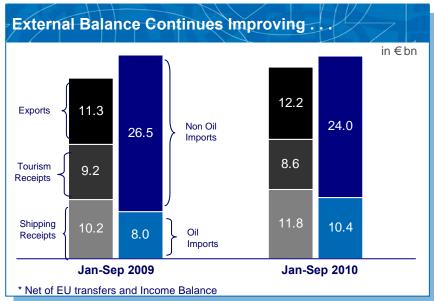

on income level maintained

### Pre-Provision Income Proves Resilient despite not supported by carry or trading income











# Earnings Capacity – Loan Contribution to NII reaches new highs...











# ...while deposit pricing is significantly affected by noises relating to the sovereign situation











### Potential to exceed target of 2% cost reduction for the year







- ✓ Cost reduction programme implementation on track
- ✓ Remarkable 6.5% G&A reduction in Greece allows for a 3.8% reduction at Group level
- ✓ Full effect of numerous initiatives launched in 2010 to be reflected in 2011







II. Macroeconomic Environment

# Regional Economic Outlook Points To Weak And Protracted Recovery











# **Greece: Recovery Postponed As Fiscal Consolidation Deepens**











### **Greece: Resilience In The Face Of Adversity**



| Retail Sales Volume