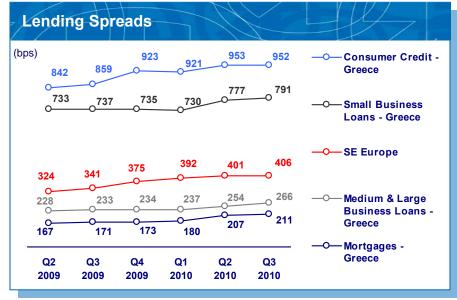

ity - Contained formation

#### **Decelerating pace of NPL formation**





#### Comments

- ✓ Reduction in net NPL formation by € 43mn in Q3 2010
- Loan deleveraging has an impact of 20bps on NPL ratio
- ✓ Maintenance of high cash coverage at 53%





<sup>1</sup> SEE excludes Cyprus

#### **Best Provided and Defensive Loan Book**











4. SEE - Significant support for our business

#### **SEE makes almost 25% of our Business**











## Due to the collateralized business bias of our presence, NPL formation remains contained

















5. Performance overview - Pre-provision income level maintained

### Pre-Provision Income Proves Resilient despite not supported by carry or trading income











# Earnings Capacity – Loan Contribution to NII reaches new highs...











# ...while deposit pricing is significantly affected by noises relating to the sovereign situation











### Potential to exceed target of 2% cost reduction for the year







- ✓ Cost reduction programme implementation on track
- ✓ Remarkable 6.5% G&A reduction in Greece allows for a 3.8% reduction at Group level
- ✓ Full effect of numerous initiatives launched in 2010 to be reflected in 2011







II. Macroeconomic Environment

# Regional Economic Outlook Points To Weak And Protracted Recovery











# **Greece: Recovery Postponed As Fiscal Consolidation Deepens**











### **Greece: Resilience In The Face Of Adversity**



| Retail Sales Volume