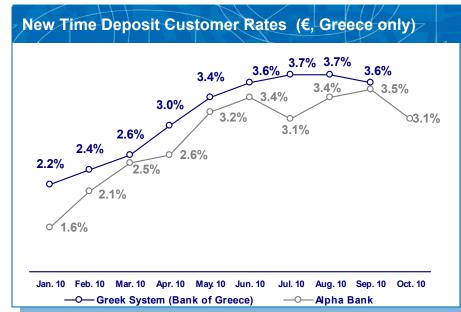

# ...while deposit pricing is significantly affected by noises relating to the sovereign situation