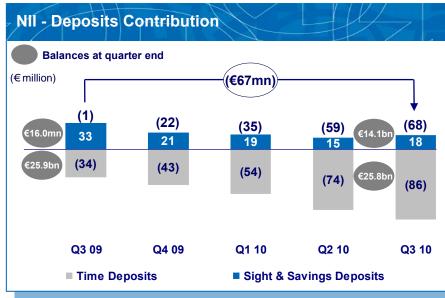

# ...while deposit pricing is significantly affected by noises relating to the sovereign situation