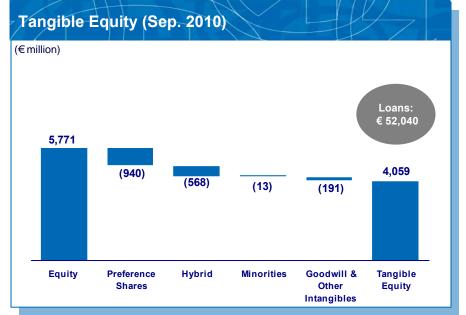

# Capital – Core Tier I effectively equates our Tangible Common Equity

#### Comments

- ✓ Tangible common equity of € 4.1bn supports easily
   € 67.7bn of assets leading to best-in-class leverage ratio of 17x
- ✓ Basel III estimated impact of just 32bps in Core Tier I, bringing the ratio to 8.6%
- ✓ Alpha Bank uses the standardised method; applying RWA/Loans ratio of best-in-class IRB peer to our numbers would add 140 bps to our Core Tier I ratio

### Effectively only € 3.1bn of GGBs are not marked-to-market

#### Comments

- ✓ HTM portfolio includes € 940mn relating to the government preference shares
- √ € 3.7bn true investment into GGBs is almost equal to our tangible common equity (€ 4.1bn)
- ✓ Overall small exposure to securities (11% of assets)