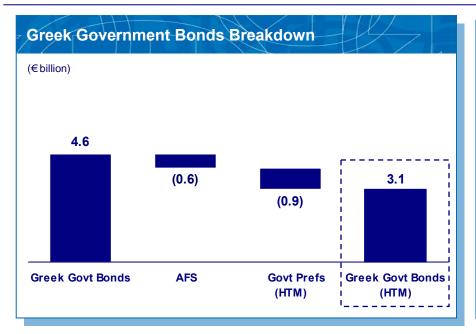

### Effectively only € 3.1bn of GGBs are not marked-to-market

#### Comments

- ✓ HTM portfolio includes € 940mn relating to the government preference shares
- √ € 3.7bn true investment into GGBs is almost equal to our tangible common equity (€ 4.1bn)
- ✓ Overall small exposure to securities (11% of assets)