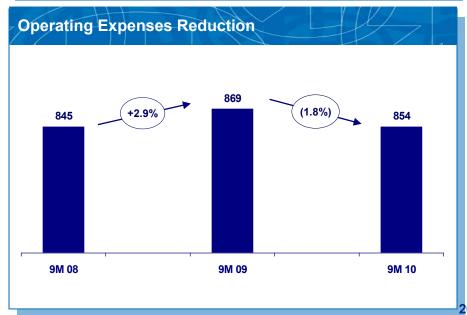

### Potential to exceed target of 2% cost reduction for the year

- ✓ Cost reduction programme implementation on track
- ✓ Remarkable 6.5% G&A reduction in Greece allows for a 3.8% reduction at Group level
- ✓ Full effect of numerous initiatives launched in 2010 to be reflected in 2011