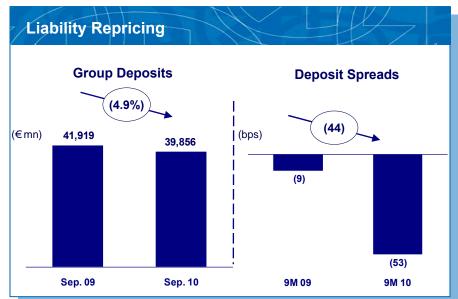

|                                         | 9M 10   | 9M 09   | Change % |
|-----------------------------------------|---------|---------|----------|
| (€ billion)                             |         |         |          |
| Net Loans                               | 49.9    | 51.0    | (2.1%)   |
| Deposits                                | 39.9    | 41.9    | (4.9%)   |
| Accumulated Provisions                  | 2.1     | 1.6     | 35.2%    |
| Shareholders' Equity                    | 5.2     | 4.4     | 17.6%    |
| Assets                                  | 67.7    | 68.8    | (1.6%)   |
| (€ million)                             |         |         |          |
| Operating Income                        | 1,689.9 | 1,801.3 | (6.2%)   |
| Operating Expenses                      | (853.7) | (869.4) | (1.8%)   |
| Pre-Provision Income                    | 836.2   | 932.0   | (10.3%)  |
| Impairment Losses                       | (644.3) | (496.7) | 29.7%    |
| Net Profit excluding One-off Tax        | 137.7   | 343.8   | (60.0%)  |
| Net Profit attributable to Shareholders | 75.5    | 344.7   | (78.1%)  |

### Adverse development of deposits reversed in Q3

3. Asset Quality - Contained formation