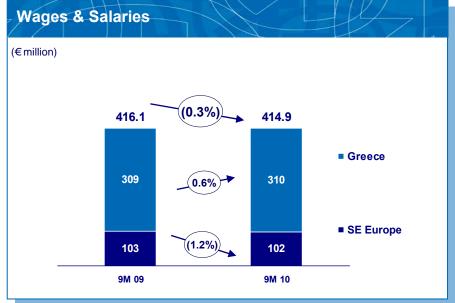

### Potential to exceed target of 2% cost reduction for the year

- ✓ Cost reduction programme implementation on track
- ✓ Remarkable 6.5% G&A reduction in Greece allows for a 3.8% reduction at Group level
- ✓ Full effect of numerous initiatives launched in 2010 to be reflected in 2011