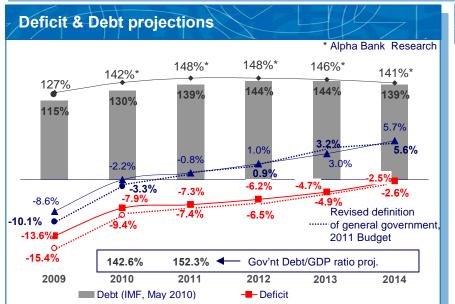

#### Fiscal adjustment In Line With EU-IMF Program.

- Budgetary adjustment in 2011, aiming at bringing down the primary deficit to 0.8% of GDP, paves the way to gaining market financing access. A sizable sustainable primary surplus is a prerequisite for stability sine qua non, given a debt to GDP ratio of ~150% of GDP already from 2011.
- Deficit and debt levels have been revised upwards in 2009 and 2010 by about 1.5 and 11.5 p.p. of GDP respectively. The
  inclusion of certain deficit-ridden state-controlled entities into the definition of the general government implies a
  stronger fiscal consolidation effort in the future.
- The 2010 budget implementation is on track to reduce the deficit by about 6 pp of GDP. Slippages in central
  government's net revenues are offset by deeper cuts in primary spending.
- Third quarter 2010 GDP grows at -4.5 % and -3.7% in Jan-Sep. 2010 as private consumption is hit by low confidence, with disposable income impacted due to tax hikes and increasing unemployment. Investment, moreover, continues to underperform as the government is slow in mobilising resources through the state investment budget, the investment incentives scheme, public/private partnerships, etc.
- Growth is projected by the government at -3% in 2011, following -4.2% in 2010, on the back of a further decline in investment. This may become a self-fulfilling prophesy if the government does not strengthen its growth-inducing policy stance.