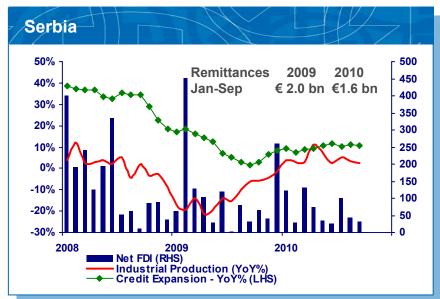

II. Macroeconomic Environment

# Regional Economic Outlook Points To Weak And Protracted Recovery