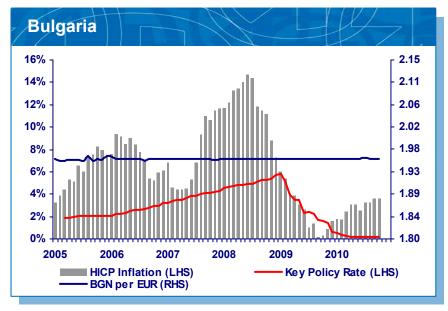

|          |

#### **SEE: Recovery Stumbles**











### SEE: External Balance is Restored But FDI Inflows Falter









# SEE: Fiscal Consolidation Continues In A Low-Growth Financially-Volatile Environment





ALPHA BANK







# III. Financial Review

#### **Loan Deleveraging in selected segments**











#### **Contained Deposit Outflows**







<sup>1</sup> Excluding self funded loans

#### Improving top line underpinned by NII performance











# **Benchmark Capital Position - High Quality Regulatory Equity Capital**











IV. Segmental Report

## Retail – Subdued demand given low consumer confidence









### Comments:

- ✓ Further slowdown in demand due to the uncertain economic outlook
- ✓ Strict adherence to credit policies
- ✓ New production mortgages LTV at 49%, total book average LTV at 51%
- ✓ Consumer loan rejection rate at 65%

### **Corporate Banking – Well diversified Portfolio**











## Wealth Management – Adversely impacted by negative investor senti