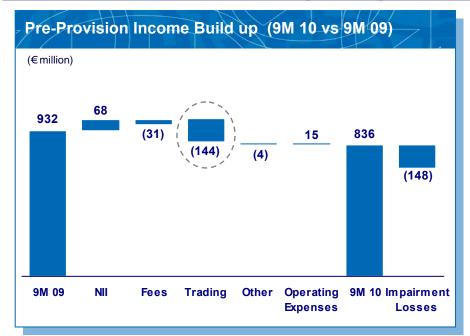

### Pre-Provision Income Proves Resilient despite not supported by carry or trading income

|                                         | 9M 10   | 9M 09   | Change % |
|-----------------------------------------|---------|---------|----------|
| (€ billion)                             |         |         |          |
| Net Loans                               | 49.9    | 51.0    | (2.1%)   |
| Deposits                                | 39.9    | 41.9    | (4.9%)   |
| Accumulated Provisions                  | 2.1     | 1.6     | 35.2%    |
| Shareholders' Equity                    | 5.2     | 4.4     | 17.6%    |
| Assets                                  | 67.7    | 68.8    | (1.6%)   |
| (€ million)                             |         |         |          |
| Operating Income                        | 1,689.9 | 1,801.3 | (6.2%)   |
| Operating Expenses                      | (853.7) | (869.4) | (1.8%)   |
| Pre-Provision Income                    | 836.2   | 932.0   | (10.3%)  |
| Impairment Losses                       | (644.3) | (496.7) | 29.7%    |
| Net Profit excluding One-off Tax        | 137.7   | 343.8   | (60.0%)  |
| Net Profit attributable to Shareholders | 75.5    | 344.7   | (78.1%)  |