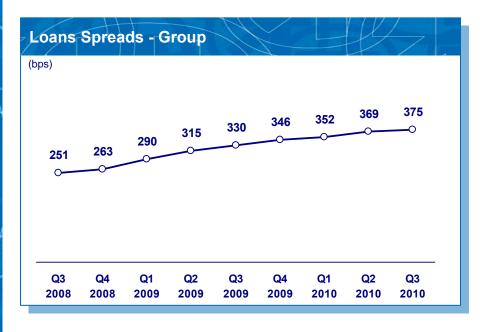

Quality - Contained formation

#### **Decelerating pace of NPL formation**





#### Comments

- ✓ Reduction in net NPL formation by € 43mn in Q3 2010
- Loan deleveraging has an impact of 20bps on NPL ratio
- ✓ Maintenance of high cash coverage at 53%





<sup>1</sup> SEE excludes Cyprus

#### **Best Provided and Defensive Loan Book**











4. SEE - Significant support for our business

#### **SEE makes almost 25% of our Business**











## Due to the collateralized business bias of our presence, NPL formation remains contained

















5. Performance overview - Pre-provision income level maintained

### Pre-Provision Income Proves Resilient despite not supported by carry or trading income











# Earnings Capacity – Loan Contribution to NII reaches new highs...











# ...while deposit pricing is significantly affected by noises relating to the sovereign situation











### Potential to exceed target of 2% cost reduction for the year







- ✓ Cost reduction programme implementation on track
- ✓ Remarkable 6.5% G&A reduction in Greece allows for a 3.8% reduction at Group level
- ✓ Full effect of numerous initiatives launched in 2010 to be reflected in 2011







II. Macroeconomic Environment

# Regional Economic Outlook Points To Weak And Protracted Recovery











# **Greece: Recovery Postponed As Fiscal Consolidation Deepens**











### **Greece: Resilience In The Face Of Adversity**



| Retail Sales Volume