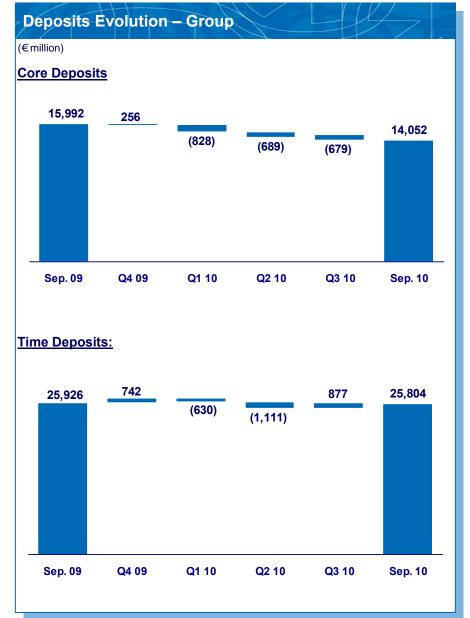

### Adverse development of deposits reversed in Q3

3. Asset Quality - Contained formation