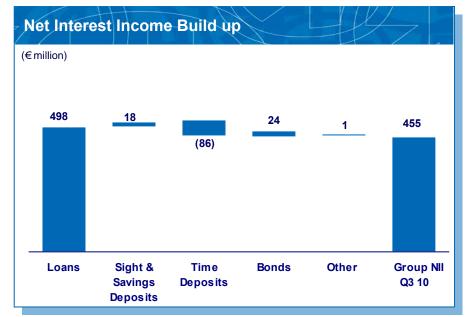

### Adverse development of deposits reversed in Q3













3. Asset Quality - Contained formation

#### **Decelerating pace of NPL formation**





#### Comments

- ✓ Reduction in net NPL formation by € 43mn in Q3 2010
- Loan deleveraging has an impact of 20bps on NPL ratio
- ✓ Maintenance of high cash coverage at 53%





<sup>1</sup> SEE excludes Cyprus

#### **Best Provided and Defensive Loan Book**











4. SEE - Significant support for our business

#### **SEE makes almost 25% of our Business**











## Due to the collateralized business bias of our presence, NPL formation remains contained

















5. Performance overview - Pre-provision income level maintained

### Pre-Provision Income Proves Resilient despite not supported by carry or trading income











# Earnings Capacity – Loan Contribution to NII reaches new highs...











# ...while deposit pricing is significantly affected by noises relating to the sovereign situation











### Potential to exceed target of 2% cost reduction for the year







- ✓ Cost reduction programme implementation on track
- ✓ Remarkable 6.5% G&A reduction in Greece allows for a 3.8% reduction at Group level
- ✓ Full effect of numerous initiatives launched in 2010 to be reflected in 2011







II. Macroeconomic Environment

# Regional Economic Outlook Points To Weak And Protracted Recovery











# **Greece: Recovery Postponed As Fiscal Consolidation Deepens**











### **Greece: Resilience In The Face Of Adversity**



| Retail Sales Volume