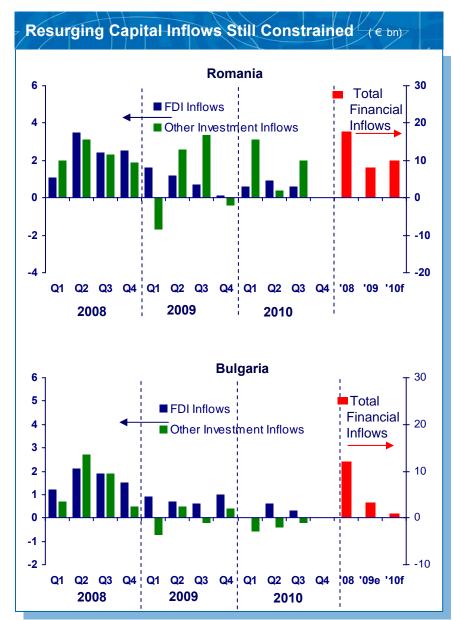

|          |

#### **SEE: Recovery Stumbles**











### SEE: External Balance is Restored But FDI Inflows Falter









# SEE: Fiscal Consolidation Continues In A Low-Growth Financially-Volatile Environment





ALPHA BANK







# III. Financial Review

#### **Loan Deleveraging in selected segments**











#### **Contained Deposit Outflows**







<sup>1</sup> Excluding self funded loans

#### Improving top line underpinned by NII performance











# **Benchmark Capital Position - High Quality Regulatory Equity Capital**











IV. Segmental Report

## Retail – Subdued demand given low consumer confidence









### Comments:

- ✓ Further slowdown in demand due to the uncertain economic outlook
- ✓ Strict adherence to credit policies
- ✓ New production mortgages LTV at 49%, total book average LTV at 51%
- ✓ Consumer loan rejection rate at 65%

### **Corporate Banking – Well diversified P