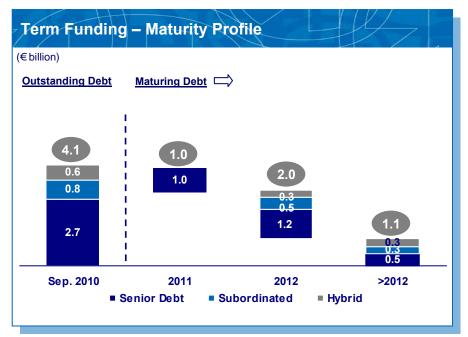

### ECB utilisation reduced. Only € 1bn maturing by end 2011

#### Comments

- ✓ Only € 1bn of wholesale funding maturing in 2011
- ✓ Targeted deleveraging and stability in deposits allow for reduction in ECB utilisation
- ✓ Enhancement of collateral pool
- ✓ Pending allocation of additional € 25bn of state guarantee programme