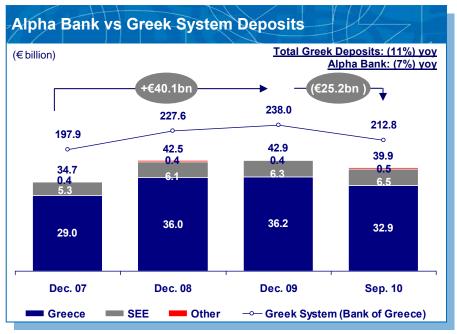

### Adverse development of deposits reversed in Q3

3. Asset Quality - Contained formation