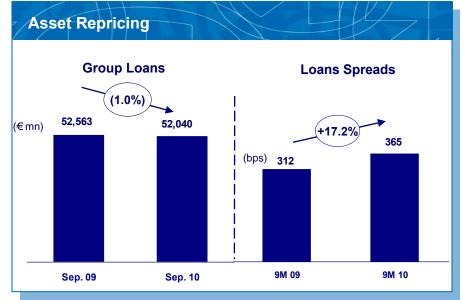

y - Contained formation

#### **Decelerating pace of NPL formation**





#### Comments

- ✓ Reduction in net NPL formation by € 43mn in Q3 2010
- Loan deleveraging has an impact of 20bps on NPL ratio
- ✓ Maintenance of high cash coverage at 53%





<sup>1</sup> SEE excludes Cyprus

#### **Best Provided and Defensive Loan Book**











4. SEE - Significant support for our business

#### **SEE makes almost 25% of our Business**











## Due to the collateralized business bias of our presence, NPL formation remains contained

















5. Performance overview - Pre-provision income level maintained

### Pre-Provision Income Proves Resilient despite not supported by carry or trading income











# Earnings Capacity – Loan Contribution to NII reaches new highs...











# ...while deposit pricing is significantly affected by noises relating to the sovereign situation











### Potential to exceed target of 2% cost reduction for the year







- ✓ Cost reduction programme implementation on track
- ✓ Remarkable 6.5% G&A reduction in Greece allows for a 3.8% reduction at Group level
- ✓ Full effect of numerous initiatives launched in 2010 to be reflected in 2011







II. Macroeconomic Environment

# Regional Economic Outlook Points To Weak And Protracted Recovery











# **Greece: Recovery Postponed As Fiscal Consolidation Deepens**











### **Greece: Resilience In The Face Of Adversity**



| Retail Sales Volume