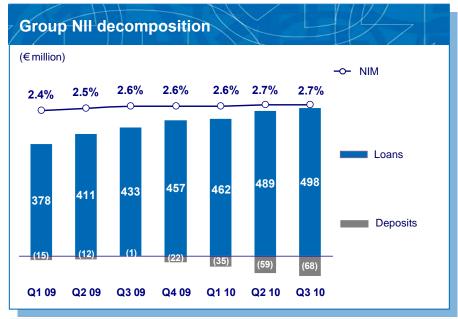

# Earnings Capacity – Loan Contribution to NII reaches new highs...

# ...while deposit pricing is significantly affected by noises relating to the sovereign situation