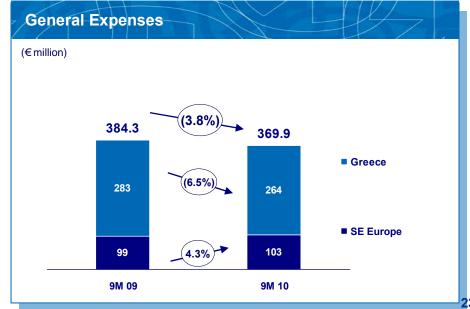

### Potential to exceed target of 2% cost reduction for the year

- ✓ Cost reduction programme implementation on track
- ✓ Remarkable 6.5% G&A reduction in Greece allows for a 3.8% reduction at Group level
- ✓ Full effect of numerous initiatives launched in 2010 to be reflected in 2011