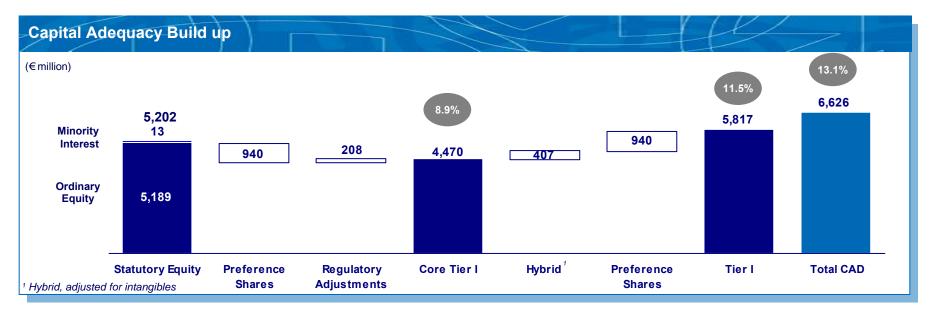

# Capital – Core Tier I effectively equates our Tangible Common Equity

#### Comments

- ✓ Tangible common equity of € 4.1bn supports easily
   € 67.7bn of assets leading to best-in-class leverage ratio of 17x
- ✓ Basel III estimated impact of just 32bps in Core Tier I, bringing the ratio to 8.6%
- ✓ Alpha Bank uses the standardised method; applying RWA/Loans ratio of best-in-class IRB peer to our numbers would add 140 bps to our Core Tier I ratio

# Core Tier I already Basel III compliant, even before mitigating actions