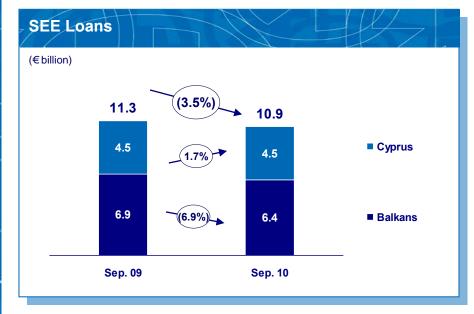

|          |

#### **SEE: Recovery Stumbles**











### SEE: External Balance is Restored But FDI Inflows Falter









# SEE: Fiscal Consolidation Continues In A Low-Growth Financially-Volatile Environment





ALPHA BANK







# III. Financial Review

#### **Loan Deleveraging in selected segments**











#### **Contained Deposit Outflows**







<sup>1</sup> Excluding self funded loans

#### Improving top line underpinned by NII performance











# **Benchmark Capital Position - High Quality Regulatory Equity Capital**











IV. Segmental Report

## Retail – Subdued demand given low consumer confidence









### Comments:

- ✓ Further slowdown in demand due to the uncertain economic outlook
- ✓ Strict adherence to credit policies
- ✓ New production mortgages LTV at 49%, total book average LTV at 51%
- ✓ Consumer loan rejection rate at 65%

### **Corporate Banking – Well diversified Portfolio**











## Wealth Management – Adversely impacted by negative investor sentiment







## **SEE – Selective expansion of the loan book**



|    | (€ million)        | Cyprus