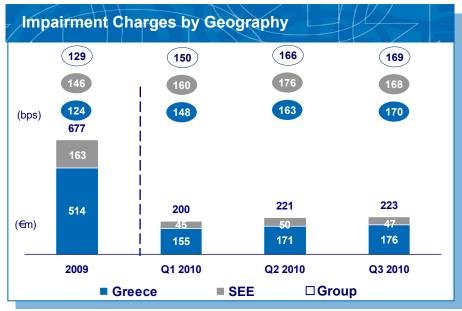

#### **Decelerating pace of NPL formation**

#### Comments

- ✓ Reduction in net NPL formation by € 43mn in Q3 2010
- Loan deleveraging has an impact of 20bps on NPL ratio
- ✓ Maintenance of high cash coverage at 53%

<sup>1</sup> SEE excludes Cyprus