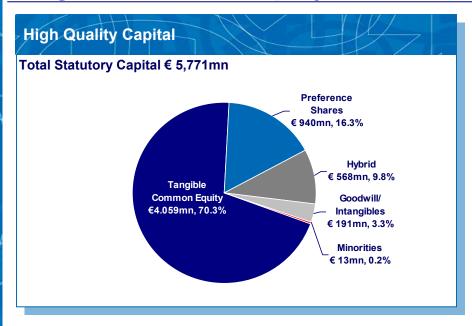

# Capital – Core Tier I effectively equates our Tangible Common Equity

#### Comments

- ✓ Tangible common equity of € 4.1bn supports easily
   € 67.7bn of assets leading to best-in-class leverage ratio of 17x
- ✓ Basel III estimated impact of just 32bps in Core Tier I, bringing the ratio to 8.6%
- ✓ Alpha Bank uses the standardised method; applying RWA/Loans ratio of best-in-class IRB peer to our numbers would add 140 bps to our Core Tier I ratio