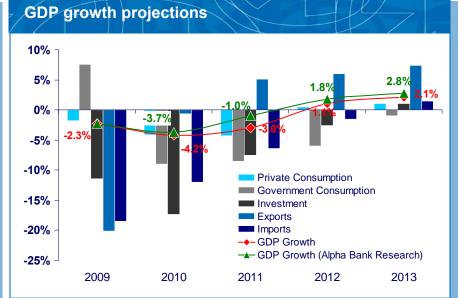

#### Fiscal adjustment In Line With EU-IMF Program.

- Budgetary adjustment in 2011, aiming at bringing down the primary deficit to 0.8% of GDP, paves the way to gaining market financing access. A sizable sustainable primary surplus is a prerequisite for stability sine qua non, given a debt to GDP ratio of ~150% of GDP already from 2011.
- Deficit and debt levels have been revised upwards in 2009 and 2010 by about 1.5 and 11.5 p.p. of GDP respectively. The
  inclusion of certain deficit-ridden state-controlled entities into the definition of the general government implies a
  stronger fiscal consolidation effort in the future.
- The 2010 budget implementation is on track to reduce the deficit by about 6 pp of GDP. Slippages in central
  government's net revenues are offset by deeper cuts in primary spending.
- Third quarter 2010 GDP grows at -4.5 % and -3.7% in Jan-Sep. 2010 as private consumption is hit by low confidence, with disposable income impacted due to tax hikes and increasing unemployment. Investment, moreover, continues to underperform as the government is slow in mobilising resources through the state investment budget, the investment incentives scheme, public/private partnerships, etc.
- Growth is projected by the government at -3% in 2011, following -4.2% in 2010, on the back of a further decline in investment. This may become a self-fulfilling prophesy if the government does not strengthen its growth-inducing policy stance.