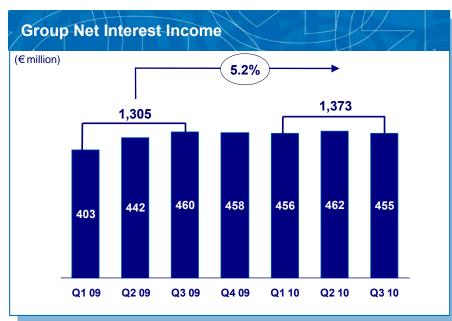

|          |

#### **SEE: Recovery Stumbles**











### SEE: External Balance is Restored But FDI Inflows Falter









# SEE: Fiscal Consolidation Continues In A Low-Growth Financially-Volatile Environment





ALPHA BANK







# III. Financial Review

#### **Loan Deleveraging in selected segments**











#### **Contained Deposit Outflows**







<sup>1</sup> Excluding self funded loans

#### Improving top line underpinned by NII performance











# **Benchmark Capital Position - High Quality Regulatory Equity Capital**











IV. Segmental Report

## Retail – Subdued demand given low consumer confidence









### Comments:

- ✓ Further slowdown in demand due to the uncertain economic outlook
- ✓ Strict adherence to credit policies
- ✓ New production mortgages LTV at 49%, total book average LTV at 51%
- ✓ Consumer loan rejection rate at 65%

### **Corporate Banking – Well diversified Portfolio**











## Wealth Management – Adversely impacted by negative investor sentiment







## **SEE – Selective expansion of the loan book**



|    | (€ million)        | Cyprus       | Δ%      | Romania | Δ%      | Bulgaria | Δ%     | Serbia | Δ%     | Albania | Δ%     | FYROM | Δ%/     | TOTAL  | Δ%     |
|----|------------